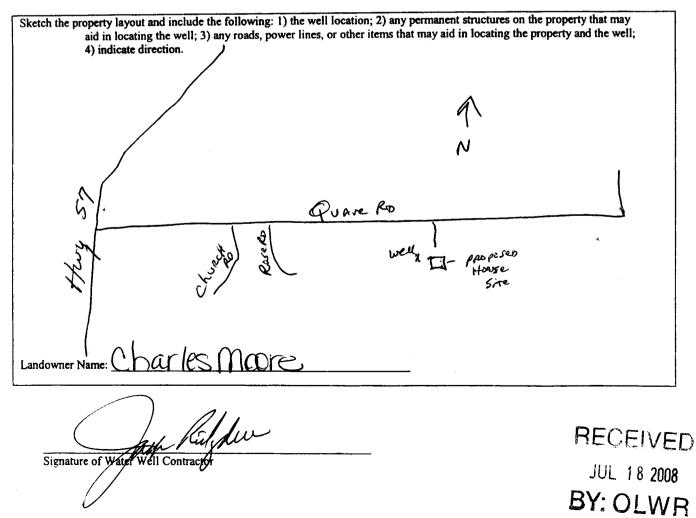

If more than one screen, show location of each on sketch

| STATE WELL REPORT                                                                                                                                                                                                                                                                                                                   |                                                                                                                                                                                                                                                                                             |  |  |
|-------------------------------------------------------------------------------------------------------------------------------------------------------------------------------------------------------------------------------------------------------------------------------------------------------------------------------------|---------------------------------------------------------------------------------------------------------------------------------------------------------------------------------------------------------------------------------------------------------------------------------------------|--|--|
| Pump Installer's      Permit #:                                                                                                                                                                                                                                                                                                     | art 2    For Office Use Only:      art 2    For Office Use Only:      art 2    Aquifer:      art 2    Aquifer:      art 2    Well #:      b 201-5210    Elevation:                                                                                                                          |  |  |
| This report should be prepared by the pump installer in detail and filed with the Department within 30 days of the installation of pump.                                                                                                                                                                                            |                                                                                                                                                                                                                                                                                             |  |  |
| Well Owner Information<br>Owner Name: Charles MOOR<br>Mailing Address: 5705 QUAVERA.<br><u>Ocean Springs Ms 39565</u><br>City State Zip Code<br>Telephone No. 208) 875-9048                                                                                                                                                         | Well LocationLatitude: $\mathcal{DR}' 118''$ Longitude: $\mathcal{DR}' 42' 295''$ Method of Lat/Long (circle one): Conventional Survey,USGS quad, Hand-held GPSSurvey-grade GPSSurvey-grade GPSSE 1/2 NW 1/2 Sec 5 Twn T75 Rng R TWDistance Direction Nearest Town4 Miles South of VANdeAme |  |  |
| Pump Type<br>Circle one                                                                                                                                                                                                                                                                                                             | Power Type<br>Circle one                                                                                                                                                                                                                                                                    |  |  |
| Air Lift Jet Submersible                                                                                                                                                                                                                                                                                                            | Diesel Engine Gasoline Engine Natural Gas                                                                                                                                                                                                                                                   |  |  |
| Bucket Piston Turbine                                                                                                                                                                                                                                                                                                               | Electric Motor Hand Tractor PTO                                                                                                                                                                                                                                                             |  |  |
| Centrifugal    Rotary    Flowing Well      Other (specify):                                                                                                                                                                                                                                                                         | Windmill    Other (specify):      Horse Power Rating of Motor:       Setting Depth $\overrightarrow{O}$ FT. $\overrightarrow{D}$ COP PiPetret      Number of Stages:                                                                                                                        |  |  |
| Pump Test Data      Date Well Tested: $6 - 8 - 68$ Static Water Level (A): $35$ Feet Below Land Surface      Pumping Water Level (B): $N/A$ Feet Below Land Surface      Drawdown [(B) - (A)]: $N/A$ Feet Below Land Surface      Test Pumping Rate: $8$ Gallons Per Minute      Duration of Pump Test (minimum 4 hours): $4$ hours | Method of Measuring Water Level<br>Circle one      Circle one    Circle one      Mathematical Electric Measuring Line    Steel Tape      Other (specify):                                                                                                                                   |  |  |
| I HEREBY CERTIFY that the above statements are true to the best of my knowledge.      JOHN EIKINS 0-416P    Jutture      Print Name of Pump Installer and License No. (if applicable)    Signature of Pump Installer                                                                                                                |                                                                                                                                                                                                                                                                                             |  |  |