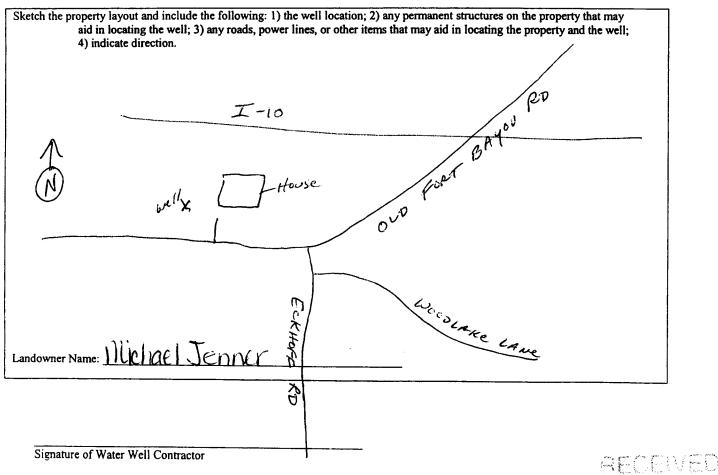

Coarse Sand<br>Blueclay         | 40   | 46<br>168<br>195 |
| Gray n Echimin Said                   |      | 175              |
|                                       | _    |                  |
|                                       |      |                  |
|                                       |      |                  |
|                                       |      |                  |
|                                       |      | $\square$        |
|                                       |      |                  |
|                                       |      |                  |
|                                       |      |                  |
|                                       |      |                  |

If more than one screen, show location of each on sketch



SPEZZ 2007 BY OLWR

| STATE WELL REPORT                                                                                                                                                                                                                                                             |                                                                                                                                                                                                                                                                                        |  |  |  |
|---------------------------------------------------------------------------------------------------------------------------------------------------------------------------------------------------------------------