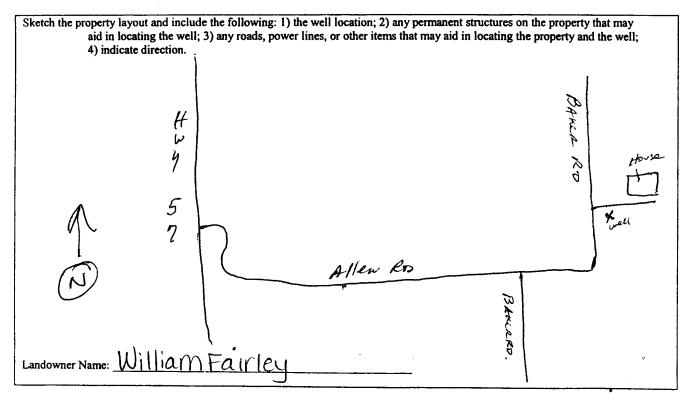

| State W                                                                                                                                                                       | ell Report                                                                     |                                      |  |  |  |
|-------------------------------------------------------------------------------------------------------------------------------------------------------------------------------|--------------------------------------------------------------------------------|--------------------------------------|--|--|--|
| County Jackson P                                                                                                                                                              | art 1                                                                          | For Office Use Only:                 |  |  |  |
| Mississippi Departmen                                                                                                                                                         | t of Environmental Quality<br>and Water Resources                              | Aquifer:                             |  |  |  |
|                                                                                                                                                                               | Box 10631                                                                      | Well #: <u>Q-530</u>                 |  |  |  |
| Jackson, IV                                                                                                                                                                   | IS 39289-0631                                                                  | L. S. Elevation:                     |  |  |  |
|                                                                                                                                                                               | 961-5210<br>4-6938 (fax)                                                       | E-log #:                             |  |  |  |
|                                                                                                                                                                               |                                                                                |                                      |  |  |  |
| State Law requires that this report be prepared by the 30 days of completion of drilling of the well.                                                                         | driller in detail and filed w                                                  | with the Department within           |  |  |  |
| Well Owner Information                                                                                                                                                        | Wel                                                                            | Location                             |  |  |  |
| Owner Name William Fairley                                                                                                                                                    | Latitude: <u>30° He '596</u>                                                   | 2" Longitude <u>088 • 42 · 0/3</u> " |  |  |  |
| Mailing Address: 7020 Baker Rd.                                                                                                                                               | Method of Lat/Long (circle or                                                  | ne): Conventional Survey,            |  |  |  |
|                                                                                                                                                                               | USGS quad, Hand-held                                                           | GPS, Survey-grade GPS                |  |  |  |
| <u>Ocean Springs Ms 37565</u><br>City State Zip Code                                                                                                                          | NE 1/ NE 1/ Sec 17                                                             |                                      |  |  |  |
| Telephone No. (208)875-0188                                                                                                                                                   | Distance Direction $\underline{\mathcal{S}}$ Miles $\mathcal{N}^{\mathcal{W}}$ | Nearest Town<br>of <u>Gaurien</u>    |  |  |  |
| Weil 1                                                                                                                                                                        | Lata                                                                           |                                      |  |  |  |
|                                                                                                                                                                               |                                                                                |                                      |  |  |  |
| Purpose of Well (circle on Home) Industrial Public Supply Irrigation Fish Culture Other:                                                                                      |                                                                                |                                      |  |  |  |
|                                                                                                                                                                               |                                                                                |                                      |  |  |  |
| If flowing, method of flow regulation: Valve Other (describe)                                                                                                                 |                                                                                |                                      |  |  |  |
| Static Water Level:feet above or below (circle one) land surface Date measured:                                                                                               |                                                                                |                                      |  |  |  |
| Method of Measurement (circle one) steel tape electric tape air line other:                                                                                                   |                                                                                |                                      |  |  |  |
| Hole depth: <u>30FT</u> Well depth: <u>30FT</u> Well grouted to a depth of <u>10</u> feet                                                                                     |                                                                                |                                      |  |  |  |
| Type of grout (circle one): Cement Bentonite Mix                                                                                                                              |                                                                                |                                      |  |  |  |
| Casing length: Casing diameter:                                                                                                                                               |                                                                                |                                      |  |  |  |
| Screen length:                                                                                                                                                                |                                                                                |                                      |  |  |  |
| Screen slot size: <u>004</u> inches Setting depth: From <u>240</u> feet to <u>630</u> feet                                                                                    |                                                                                |                                      |  |  |  |
| Type of completion (circle all applicable): Gravel packed Underreamed Telescoped Open hole Natural Development                                                                |                                                                                |                                      |  |  |  |
|                                                                                                                                                                               |                                                                                |                                      |  |  |  |
| Top of lap pipe or reduction in casing: <u>N/A</u> feet. If telescoped or more than one screen, describe on back of page                                                      |                                                                                |                                      |  |  |  |
| Logs run (circle all applicable) No log run Electric Gamma Ray Density Sonic Neutron Other:                                                                                   |                                                                                |                                      |  |  |  |
| Name of organization running log(s): N/A<br>I certify that the well was drilled, constructed, and completed in accordance with all applicable requirements of the Mississippi |                                                                                |                                      |  |  |  |
| Department of Environmental Quality and/or the Mississippi Department of Health regulations and state laws.                                                                   |                                                                                |                                      |  |  |  |
| Jack Ridgdell 0-4-72                                                                                                                                                          | Jank                                                                           | e Rifdel                             |  |  |  |
| Print Name of Water Well Contractor and License No.                                                                                                                           | Signature of                                                                   |                                      |  |  |  |
|                                                                                                                                                                               |                                                                                |                                      |  |  |  |