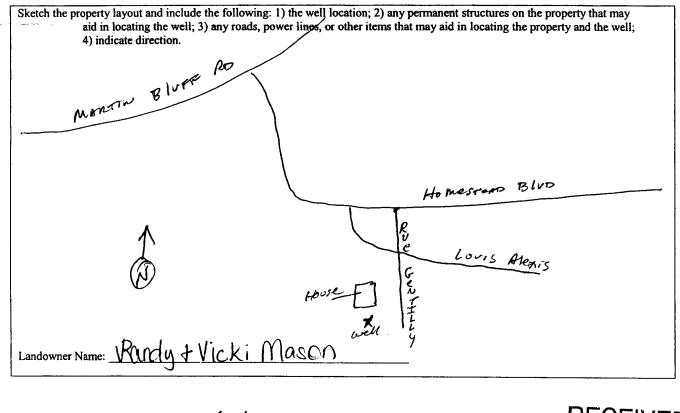

If more than one screen, show location of each on sketch

Signature of Water Well Contractor

RECEIVED AUG 2 3 2006 BY: OLWR

|                                                                                                                                                                   | STATE WI                                                                                                                              | ELL REPORT                                                                                   |                                                                                                                                                                           |  |
|-------------------------------------------------------------------------------------------------------------------------------------------------------------------|---------------------------------------------------------------------------------------------------------------------------------------|----------------------------------------------------------------------------------------------|---------------------------------------------------------------------------------------------------------------------------------------------------------------------------|--|
| County: JOCKSON<br>Permit #:<br>Driller: COAST WATER WELLSRV<br>Date completed:8-12-04                                                                            | Part 2<br>Pump Installer's Completion Report<br>Mississippi Department of Environmental Quality<br>Office of Lond and Water Resources |                                                                                              | For Office Use Only:<br>Aquifer:<br>Well #: <u>Q - 519</u><br>Elevation:                                                                                                  |  |
| This report should be prepared by th installation of pump.                                                                                                        | ne pump installer in deta                                                                                                             | ail and filed with the Departme                                                              | nt within 30 days of the                                                                                                                                                  |  |
| Well Owner Informat                                                                                                                                               | tion                                                                                                                                  |                                                                                              | Location                                                                                                                                                                  |  |
| Owner Name: Randy + Vicki M<br>Mailing Address: 1453 RUCGE                                                                                                        |                                                                                                                                       | Method of Lat/Long (circle on                                                                | DirectionLongitude:088° 38' 032250002Lat/Long (circle one):Conventional Survey,USGS quad, (Hand-held GPS)Survey-grade GPS5E 1/4Sec 24Twn 775Rng R7 WDirectionNearest Town |  |
| Gaufier Ms :<br>City State                                                                                                                                        | Zip Code                                                                                                                              | <u>SE 1/4 SE 1/4 Sec 21</u>                                                                  |                                                                                                                                                                           |  |
| Telephone No. 638 990-97                                                                                                                                          | 6                                                                                                                                     | $-\frac{1}{\sqrt{N}}$ Miles of                                                               | 6 AUTIER                                                                                                                                                                  |  |
| Pump Type<br>Circle one                                                                                                                                           |                                                                                                                                       | Ci                                                                                           | wer Type<br>ircle one                                                                                                                                                     |  |
| Air Lift (Jet)                                                                                                                                                    | Submersible                                                                                                                           | Diesel Engine Gasolin                                                                        | e Engine Natural Gas                                                                                                                                                      |  |
| Bucket Piston                                                                                                                                                     | Turbine                                                                                                                               | Electric Motor Hand                                                                          | Tractor PTO                                                                                                                                                               |  |
| Centrifugal Rotary                                                                                                                                                | Flowing Well                                                                                                                          | Windmill Other (                                                                             | (specify):                                                                                                                                                                |  |
| Other (specify):                                                                                                                                                  |                                                                                                                                       | Horse Power Rating of Motor:                                                                 | 1HP Goulds                                                                                                                                                                |  |
| Date Pump Installed: 8-12-0                                                                                                                                       |                                                                                                                                       |                                                                                              | roppipe feet                                                                                                                                                              |  |
| Rated Pump Capacity:                                                                                                                                              | Gallons Per Minute                                                                                                                    | Number of Stages:                                                                            |                                                                                                                                                                           |  |
| Pump Test Data                                                                                                                                                    | <b>.</b>                                                                                                                              |                                                                                              | asuring Water Level                                                                                                                                                       |  |
| Date Well Tested: $8 - 12 - 06$ Static Water Level (A): 5   Feet   Pumping Water Level (B): $N/A$ Feet   Drawdown [(B) - (A)]: N/H   Feet   Test Pumping Rate: 11 | Below Land Surface<br>Below Land Surface<br>Gallons Per Minute                                                                        | Air Line Electric Meas<br>Other (specify):<br>For flowing well, measured sh<br>Well yielded/ | ut in head: <u>N/A</u> feet                                                                                                                                               |  |
| Duration of Pump Test (minimum 4 hours):                                                                                                                          | 4hours                                                                                                                                |                                                                                              | <u>N</u> hours of pumping                                                                                                                                                 |  |
| I HEREBY CERTIFY that the above statem<br>John Elkins 0-716<br>Print Name of Pump Installer and License N                                                         | ρ                                                                                                                                     | of my knowledge.<br>M May<br>Signature of Pump In                                            | RECEIVED                                                                                                                                                                  |  |