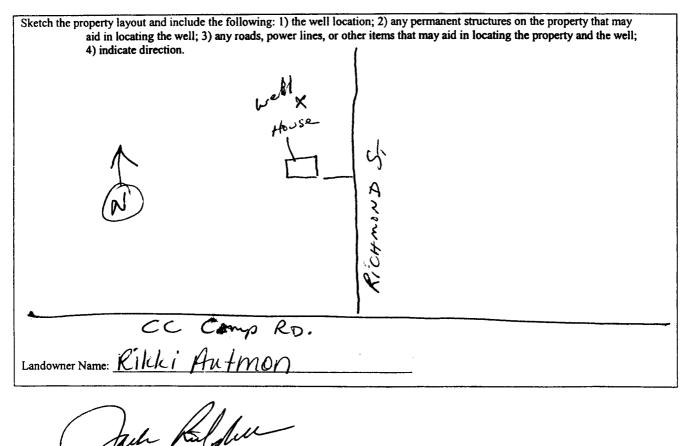

If more than one screen, show location of each on sketch

Signature of Water Well Contractor

RECEIVED JUL 18 2007 BY: OLWR

|                                                                                         | SIALD W.                                                                             | ELL REPORT                                                                                                                                                                                                                |                                             |  |
|-----------------------------------------------------------------------------------------|--------------------------------------------------------------------------------------|---------------------------------------------------------------------------------------------------------------------------------------------------------------------------------------------------------------------------|---------------------------------------------|--|
| County: Jackson<br>Permit #:<br>Driller: Cast Water Wells<br>Date completed: Lo -18 -07 | Pump Installer<br>Mississippi Departme<br>Office of Land<br>P.O.<br>Jackson,<br>(601 | Part 2<br>Pump Installer's Completion Report<br>Mississippi Department of Environmental Quality<br>Office of Land and Water Resources<br>P.O. Box 10631<br>Jackson, MS 39289-0631<br>(601)961-5210<br>(601)354-6938 (fax) |                                             |  |
|                                                                                         | red by the pump installer in det                                                     | ail and filed with the Departme                                                                                                                                                                                           | ent within 30 days of the                   |  |
| installation of pump.<br>Well Owner                                                     | Information                                                                          | We                                                                                                                                                                                                                        | ll Location                                 |  |
| Owner Name: RIKKI AUTMON                                                                |                                                                                      | Latitude: 30° 25' 431" Longitude: 088 44' 70                                                                                                                                                                              |                                             |  |
| Mailing Address: 5601 Richmond ST                                                       |                                                                                      | Method of Lat/Long (circle or                                                                                                                                                                                             | ne): Conventional Survey,                   |  |
|                                                                                         |                                                                                      | USGS quad, Hand                                                                                                                                                                                                           | 1-held GPS Survey-grade GPS                 |  |
| Ocean Springs Ms 39564<br>City State Zip Code                                           |                                                                                      |                                                                                                                                                                                                                           | 4 Twn T75 Rng R86                           |  |
|                                                                                         |                                                                                      | Distance Direction Nearest Town                                                                                                                                                                                           |                                             |  |
| Telephone No. (228) 217 - 2630                                                          |                                                                                      |                                                                                                                                                                                                                           | f Ocean Springs                             |  |
| Telephone No. (20) 01 1-                                                                |                                                                                      |                                                                                                                                                                                                                           |                                             |  |
| Pump Type<br>Circle one                                                                 |                                                                                      |                                                                                                                                                                                                                           | wer Type<br>ircle one                       |  |
| Air Lift Jet                                                                            | Submersible                                                                          | Diesel Engine Gasolin                                                                                                                                                                                                     | ne Engine Natural Gas                       |  |
| Bucket Piston                                                                           | Turbine                                                                              | Electric Motor Hand                                                                                                                                                                                                       | Tractor PTO                                 |  |
| Centrifugal Rotary                                                                      | Flowing Well                                                                         | Windmill Other                                                                                                                                                                                                            | (specify):                                  |  |
| Other (specify):                                                                        |                                                                                      | Horse Power Rating of Motor                                                                                                                                                                                               | :                                           |  |
| Date Pump Installed: <u>6 - 19-07</u>                                                   |                                                                                      | Setting Depth: 10FT. Drop Pipe, feet                                                                                                                                                                                      |                                             |  |
| Rated Pump Capacity:                                                                    | Gallons Per Minute                                                                   | Number of Stages:                                                                                                                                                                                                         | , , ,                                       |  |
| Pump To                                                                                 | est Data                                                                             |                                                                                                                                                                                                                           | asuring Water Level                         |  |
| 4                                                                                       | -07                                                                                  |                                                                                                                                                                                                                           | ircle one                                   |  |
| Date Well Tested:                                                                       | Static Water Level (A): <u>35</u> Feet Below Land Surface                            |                                                                                                                                                                                                                           | Air Line Electric Measuring Line Steel Tape |  |
|                                                                                         | Feet Below Land Surface                                                              |                                                                                                                                                                                                                           |                                             |  |
|                                                                                         |                                                                                      |                                                                                                                                                                                                                           |                                             |  |
| Static Water Level (A): 35                                                              | Feet Below Land Surface                                                              |                                                                                                                                                                                                                           |                                             |  |
| Static Water Level (A): <u>35</u><br>Pumping Water Level (B): <u>N/</u>                 | Feet Below Land Surface<br>Feet Below Land Surface                                   | Other (specify):                                                                                                                                                                                                          | nut in head: <u>N/A</u> feet                |  |