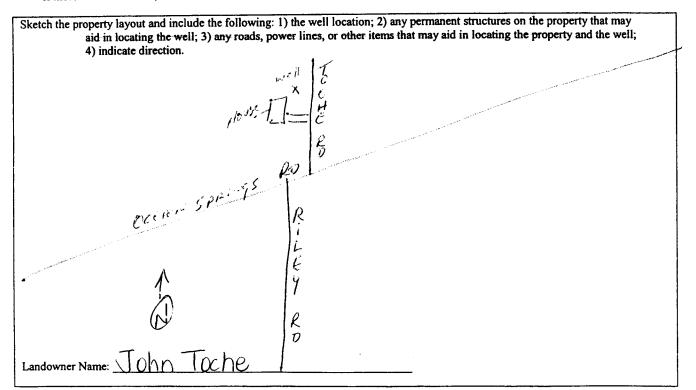

|                                                                                                                                                                               | State W                            | ell Report                             |                                                       |  |  |
|-------------------------------------------------------------------------------------------------------------------------------------------------------------------------------|------------------------------------|----------------------------------------|-------------------------------------------------------|--|--|
| County: TACKSON Part 1                                                                                                                                                        |                                    | _                                      | For Office Use Only:                                  |  |  |
| I N                                                                                                                                                                           |                                    | t of Environmental Quality             | Aquifer:                                              |  |  |
| Permit #:                                                                                                                                                                     | Office of Land and Water Resources |                                        | Well #: <u>N= 1013</u>                                |  |  |
| Driller Mast Water WellSN.                                                                                                                                                    | P.O. Box 10631                     |                                        |                                                       |  |  |
| Date drilling completed: 5-31-07                                                                                                                                              |                                    | IS 39289-0631<br>961-5210              | L. S. Elevation:                                      |  |  |
| Date drilling completed:() 1 ()_1                                                                                                                                             |                                    | 4-6938 (fax)                           | E-log #:                                              |  |  |
|                                                                                                                                                                               | • •                                |                                        |                                                       |  |  |
| State Law requires that this report be prepared by the driller in detail and filed with the Department within 30 days of completion of drilling of the well.                  |                                    |                                        |                                                       |  |  |
| Well Owner Informati                                                                                                                                                          | on                                 | Well                                   | Location                                              |  |  |
| Owner Name_JOhn TOche                                                                                                                                                         |                                    | Latitude: <u>30 • 25 · 55</u>          | " Longitude: <u>088 45 05(4</u> "                     |  |  |
| Mailing Address: 5813 Toche                                                                                                                                                   | ng Address: 5813 Toche Dr.         |                                        | Method of Lat/Long (circle one): Conventional Survey, |  |  |
|                                                                                                                                                                               | USGS quad, Hand-held               |                                        | GPS) Survey-grade GPS                                 |  |  |
| Ocecun Sprikos, MS 39.564<br>City State Zip Code                                                                                                                              |                                    | ME 1/4 ME 1/4 Sec Z? Twn T75 Rng Rgilw |                                                       |  |  |
| Telephone No. (28) 875-570                                                                                                                                                    | Distance Direction                 |                                        | Nearest Town<br>of <u>Denmisperiallys</u>             |  |  |
| Well Data                                                                                                                                                                     |                                    |                                        |                                                       |  |  |
| Purpose of Well (circle one) Home Industrial Public Supply Irrigation Fish Culture Other:                                                                                     |                                    |                                        |                                                       |  |  |
| Date well drilling started: $5-31-07$ Date well drilling completed: $5-31-07$                                                                                                 |                                    |                                        |                                                       |  |  |
| If flowing, method of flow regulation: Valve                                                                                                                                  | = N A Other (d                     | escribe)                               |                                                       |  |  |
| Static Water Level: 30 feet above of below (circle one) land surface Date measured: 5-31-01                                                                                   |                                    |                                        |                                                       |  |  |
| Method of Measurement (circle one) steel tape electric tape air line other:                                                                                                   |                                    |                                        |                                                       |  |  |
| Hole depth: 310' Well depth: 310' Well grouted to a depth of 10 feet                                                                                                          |                                    |                                        |                                                       |  |  |
| Type of grout (circle one): Cement Bentonite Mix                                                                                                                              |                                    |                                        |                                                       |  |  |
| Casing length: <u>300</u> feet Casing diameter: <u>2</u> inches Type of casing: <u>DVC</u>                                                                                    |                                    |                                        |                                                       |  |  |
| Screen length: 10 feet Screen diameter: 2 inches Type of screen: 0VC                                                                                                          |                                    |                                        |                                                       |  |  |
| Screen slot size: <u>•0004</u> inches Setting depth: From <u>300</u> feet to <u>310</u> feet                                                                                  |                                    |                                        |                                                       |  |  |
| Type of completion (circle all applicable): Gravel packed Underreamed Telescoped Open hole Natural Development                                                                |                                    |                                        |                                                       |  |  |
|                                                                                                                                                                               | Other (describe):                  |                                        |                                                       |  |  |
| Top of lap pipe or reduction in casing:feet. If telescoped or more than one screen, describe on back of page                                                                  |                                    |                                        |                                                       |  |  |
| Logs run (circle all applicable) No log run Electric Gamma Ray Density Sonic Neutron Other:                                                                                   |                                    |                                        |                                                       |  |  |
| Name of organization running log(s): NIA<br>I certify that the well was drilled, constructed, and completed in accordance with all applicable requirements of the Mississippi |                                    |                                        |                                                       |  |  |
| Department of Environmental Quality and/or the Mississippi Department of Health regulations and state laws.                                                                   |                                    |                                        |                                                       |  |  |
| Jack Ridadell 0-4                                                                                                                                                             | 172                                |                                        | uffit for                                             |  |  |
| Print Name of Water Well Contractor and Li                                                                                                                                    |                                    | 1                                      |                                                       |  |  |
|                                                                                                                                                                               |                                    | L'al                                   | JUN 2 8 2007                                          |  |  |
|                                                                                                                                                                               |                                    |                                        | BY: OLWF                                              |  |  |