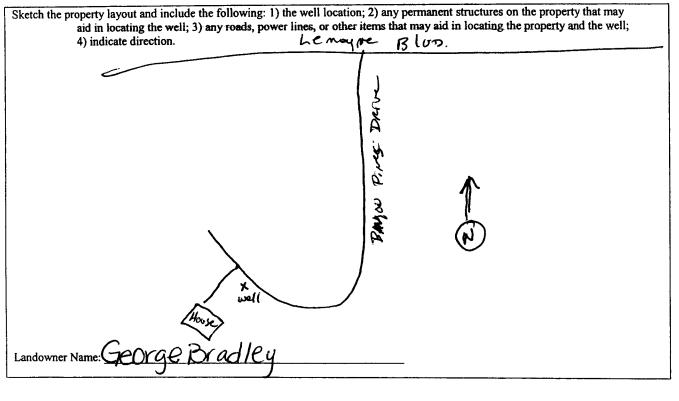

|                                                                                                                                                                                      | State W                                              | ell Report                                                                            |                           |  |  |
|--------------------------------------------------------------------------------------------------------------------------------------------------------------------------------------|------------------------------------------------------|---------------------------------------------------------------------------------------|---------------------------|--|--|
| county: Jackson                                                                                                                                                                      | Part 1                                               |                                                                                       | For Office Use Only:      |  |  |
|                                                                                                                                                                                      | Mississippi Department of Environmental Quality      |                                                                                       | Aquifer:                  |  |  |
| Permit #:                                                                                                                                                                            | Office of Land and Water Resources<br>P.O. Box 10631 |                                                                                       | Well #: <u>N-904</u>      |  |  |
| Driller: Cast Water Wellsrv                                                                                                                                                          | Jackson, MS 39289-0631                               |                                                                                       | L. S. Elevation:          |  |  |
| Date drilling completed: 6-10-05                                                                                                                                                     | (601)961-5210<br>(601)354-6938 (fax)                 |                                                                                       | E-log #:                  |  |  |
|                                                                                                                                                                                      |                                                      |                                                                                       |                           |  |  |
| State Law requires that this rep<br>30 days of completion of drilling                                                                                                                | ort be prepared by the of the well.                  | driller in detail and filed w                                                         | ith the Department within |  |  |
| Well Owner Information                                                                                                                                                               |                                                      | Well Location 53                                                                      |                           |  |  |
| Owner Name George Bradley                                                                                                                                                            |                                                      | Latitude: <u>30°2(0 <del>374</del></u> " Longitude: <u>086 50</u> , <del>283</del>    |                           |  |  |
| Mailing Address: Bayou Pines DR.                                                                                                                                                     |                                                      | Method of Lat/Long (circle one): Conventional Survey,                                 |                           |  |  |
| · · · · · · · · · · · · · · · · · · ·                                                                                                                                                |                                                      | USGS quad, Hand-held GPS, Survey-grade GPS                                            |                           |  |  |
| Biloyi AS 39532<br>City State Zip Code                                                                                                                                               |                                                      | <u>NW 1/2 NW 1/2 Sec 13 Twn 775 Rng R9W</u>                                           |                           |  |  |
| Telephone No. 028) 392 - 1552                                                                                                                                                        |                                                      | Distance Direction Nearest Town<br><u>2</u> Miles <u>East</u> of <u>Directorialle</u> |                           |  |  |
|                                                                                                                                                                                      |                                                      |                                                                                       |                           |  |  |
| Well Data                                                                                                                                                                            |                                                      |                                                                                       |                           |  |  |
| Purpose of Well (circle one Home) Industrial Public Supply Irrigation Fish Culture Other:                                                                                            |                                                      |                                                                                       |                           |  |  |
| Date well drilling started: Date well drilling completed: Date well drilling completed:                                                                                              |                                                      |                                                                                       |                           |  |  |
| If flowing, method of flow regulation: Valve N/A Other (describe)                                                                                                                    |                                                      |                                                                                       |                           |  |  |
| Static Water Level: <u>95</u> feet at                                                                                                                                                | ove obelow (circle one)                              | and surface Date measured:                                                            | <u>4 10-05</u>            |  |  |
| Method of Measurement (circle one) steel tape electric tape air line other:                                                                                                          |                                                      |                                                                                       |                           |  |  |
| Hole depth: <u>480'</u> Well depth: <u>480'</u> Well grouted to a depth of <u>10</u> feet                                                                                            |                                                      |                                                                                       |                           |  |  |
| Type of grout (circle one): Cement Bentonite Mix                                                                                                                                     |                                                      |                                                                                       |                           |  |  |
| Casing length: <u>405</u> feet Casing diameter: <u>2</u> inches Type of casing: <u>fvc</u>                                                                                           |                                                      |                                                                                       |                           |  |  |
| Screen length: <u>15</u> feet Screen diameter: <u>2</u> inches Type of screen: <u>PVC</u>                                                                                            |                                                      |                                                                                       |                           |  |  |
| Screen slot size:                                                                                                                                                                    |                                                      |                                                                                       |                           |  |  |
| Type of completion (circle all applicable): Gravel packed Underreamed Telescoped Open hole Natural Development                                                                       |                                                      |                                                                                       |                           |  |  |
| Other (describe):                                                                                                                                                                    |                                                      |                                                                                       |                           |  |  |
| Top of lap pipe or reduction in casing: <u>NA</u> feet. If telescoped or more than one screen, describe on back of page                                                              |                                                      |                                                                                       |                           |  |  |
| Logs run (circle all applicable): No log run Electric Gamma Ray Density Sonic Neutron Other:                                                                                         |                                                      |                                                                                       |                           |  |  |
| Name of organization running log(s): <b>N/A</b><br>I certify that the well was drilled, constructed, and completed in accordance with all applicable requirements of the Mississippi |                                                      |                                                                                       |                           |  |  |
| T certify that the well was drilled, constructed, and completed in accordance with all applicable requirements of the Mississippi Department of Health_regulations and state laws.   |                                                      |                                                                                       |                           |  |  |
|                                                                                                                                                                                      |                                                      |                                                                                       |                           |  |  |
| JOCK KLAGAELI U-472                                                                                                                                                                  |                                                      | Jack                                                                                  | Kilpell                   |  |  |
| Print Name of Water Well Contractor and                                                                                                                                              | License No.                                          | Signature of                                                                          | Water Well Contractor     |  |  |
| RECEIVED                                                                                                                                                                             |                                                      |                                                                                       |                           |  |  |
|                                                                                                                                                                                      |                                                      |                                                                                       |                           |  |  |