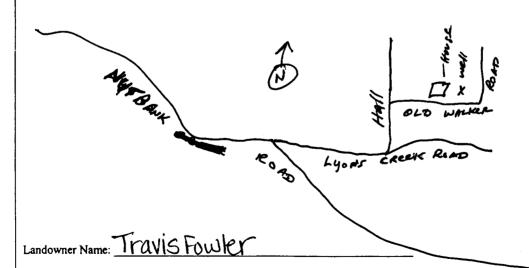

If more than one screen, show location of each on sketch

Sketch the property layout and include the following: 1) the well location; 2) any permanent structures on the property that may aid in locating the well; 3) any roads, power lines, or other items that may aid in locating the property and the well; 4) indicate direction.