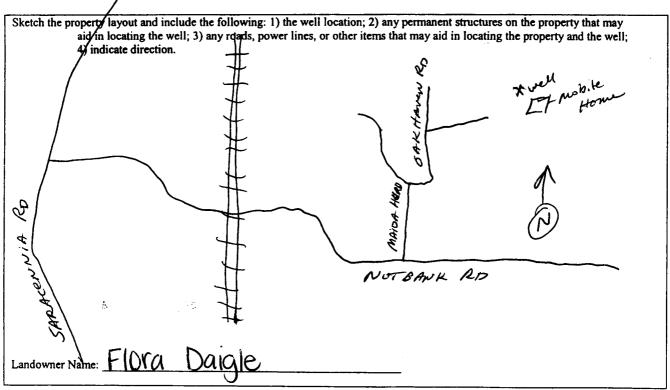

Description of Formations Encountered From To
TOP SOIL
OF MARCHARY
White Coarse Sand 30 45

If more than one screen, show location of each on sketch

Signature of Water Well Contractor

RECEIVED

AUG 2 2 2008