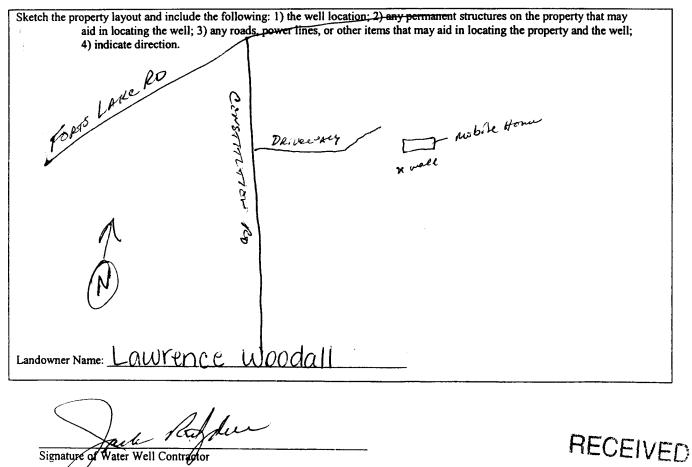

| County: JackSon<br>Permit #: Mississippi Department<br>Driller: Coast Water WellSRV.<br>Date drilling completed: 3-30-07<br>(601)354                                                                                                                                         | ell Report<br>art 1<br>of Environmental Quality<br>and Water Resources<br>ox 10631<br>S 39289-0631<br>061-5210<br>4-6938 (fax)        | For Office Use Only:     Aquifer:                                                                           |  |
|------------------------------------------------------------------------------------------------------------------------------------------------------------------------------------------------------------------------------------------------------------------------------|---------------------------------------------------------------------------------------------------------------------------------------|-------------------------------------------------------------------------------------------------------------|--|
| State Law requires that this report be prepared by the driller in detail and filed with the Department within<br>30 days of completion of drilling of the well.<br>Well Owner Information Well Location                                                                      |                                                                                                                                       |                                                                                                             |  |
| Weil Owner Information<br>Owner Name LOWYENCE WOODAIL                                                                                                                                                                                                                        | Latitude: 30 . 32 . 478                                                                                                               | " Longitude: 088 • 214 , 422,                                                                               |  |
| Mailing Address: CONSTITUTION Rd                                                                                                                                                                                                                                             |                                                                                                                                       |                                                                                                             |  |
| MUSSPOINT, MS 39562<br>City State Zip Code<br>Telephone No. (208) 219 - 1290                                                                                                                                                                                                 | USGS quad, (Hand-held<br><u>FF</u> 1/4 <u>MtO</u> 1/4 Sec_ <u>8</u><br><u>IR</u> IR<br>Distance Direction<br><u>B</u> Miles <u>ME</u> | GPS Survey-grade GPS<br>$\sqrt{\text{Twn } T 6.5} \text{ Rng } R 4 \omega$<br>Nearest Town<br>of Moss Print |  |
| Well Data                                                                                                                                                                                                                                                                    |                                                                                                                                       |                                                                                                             |  |
| Purpose of Well (circle one) Industrial Public Supply Irrigation Fish Culture Other:                                                                                                                                                                                         |                                                                                                                                       |                                                                                                             |  |
| Top of lap pipe or reduction in casing: feet. If telescoped or more than one screen, describe on back of page                                                                                                                                                                |                                                                                                                                       |                                                                                                             |  |
| Logs run (circle all applicable): No log run Electric Gamma Ray Density Sonic Neutron Other:<br>Name of organization running log(s): NA<br>I certify that the well was drilled, constructed, and completed in accordance with all applicable requirements of the Mississippi |                                                                                                                                       |                                                                                                             |  |
| Department of Environmental Quality and/or the Mississippi Department of Health regulations and state laws.                                                                                                                                                                  |                                                                                                                                       |                                                                                                             |  |
| JOCK Ridgdell 0-472<br>Print Name of Water Well Contractor and License No.                                                                                                                                                                                                   |                                                                                                                                       | Where Well Contractor                                                                                       |  |
|                                                                                                                                                                                                                                                                              |                                                                                                                                       | APR 2 8 2007                                                                                                |  |
|                                                                                                                                                                                                                                                                              |                                                                                                                                       | BY: OLWR                                                                                                    |  |