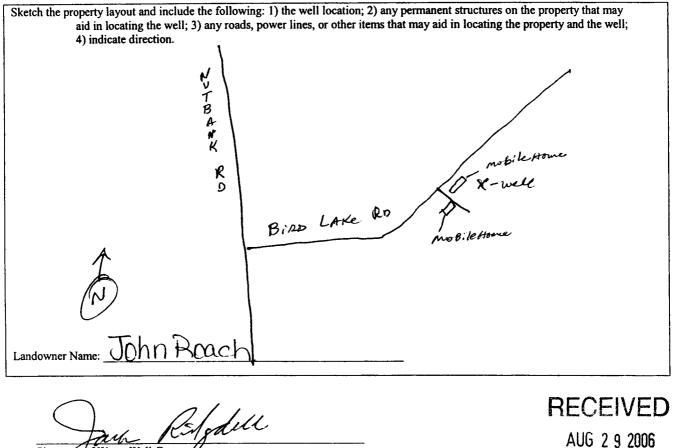

| Current of the construction of the construle of the construction of the construction of the con                                                | Rut 2 never received 3/13 State W                                                                                                                                             | all Donort                     |                                    |  |  |  |
|------------------------------------------------------------------------------------------------------------------------------------------------------------------------------------------------------------------------------------------------------------------------------------------------------------------------------------------------------------------------------------------------------------------------------------------------------------------------------------------------------------------------------------------------------------------------------------------------------------------------------------------------------------------------------------------------------------------------------------------------------------------------------------------------------------------------------------------------------------------------------------------------------------------------------------------------------------------------------------------------------------------------------------------------------------------------------------------------------------------------------------------------------------------------------------------------------------------------------------------------------------------------------------------------------------------------------------------------------------------------------------------------------------------------------------------------------------------------------------------------------------------------------------------------------------------------------------------------------------------------------------------------------------------------------------------------------------------------------------------------------------------------------------------------------------------------------------------------------------------------------------------------------------------------------------------------------------------------------------------------------------------------------------------------------------------------------------------------------------------------------------------------|-------------------------------------------------------------------------------------------------------------------------------------------------------------------------------|--------------------------------|------------------------------------|--|--|--|
| County:       JUCKSCY         Permit #                                                                                                                                                                                                                                                                                                                                                                                                                                                                                                                                                                                                                                                                                                                                                                                                                                                                                                                                                                                                                                                                                                                                                                                                                                                                                                                                                                                                                                                                                                                                                                                                                                                                                                                                                                                                                                                                                                                                                                                                                                                                                                         |                                                                                                                                                                               | - 1                            | For Office Use Only:               |  |  |  |
| Permit #:                                                                                                                                                                                                                                                                                                                                                                                                                                                                                                                                                                                                                                                                                                                                                                                                                                                                                                                                                                                                                                                                                                                                                                                                                                                                                                                                                                                                                                                                                                                                                                                                                                                                                                                                                                                                                                                                                                                                                                                                                                                                                                                                      |                                                                                                                                                                               |                                |                                    |  |  |  |
| Driller (DQS+Wd+er-Ukel)[SR/.       P.O. Box 10631<br>Jackson, MS 39289-0631<br>(601)354-0938 (fax)       Well #:                                                                                                                                                                                                                                                                                                                                                                                                                                                                                                                                                                                                                                                                                                                                                                                                                                                                                                                                                                                                                                                                                                                                                                                                                                                                                                                                                                                                                                                                                                                                                                                                                                                                                                                                                                                                                                                                                                                                                                                                                              | Permit #: Office of Land a                                                                                                                                                    | nd Water Resources             | •                                  |  |  |  |
| Date drilling completed:       State Law requires that this report be prepared by the driller in detail and filed with the Department within 30 days of completion of drilling of the well.       I. S. Bievation:         Bate drilling completed:       State Law requires that this report be prepared by the driller in detail and filed with the Department within 30 days of completion of drilling of the well.       Well Overal Information         Well Overal Information       Well Overal Information       Well Overal Information         Owner Name John BCach       Initide:: 30.31                                                                                                                                                                                                                                                                                                                                                                                                                                                                                                                                                                                                                                                                                                                                                                                                                                                                                                                                                                                                                                                                                                                                                                                                                                                                                                                                                                                                                                                                                                                                           |                                                                                                                                                                               |                                | Well #:                            |  |  |  |
| (601)354-6938 (fax)         State Law requires that this report be prepared by the driller in detail and filed with the Department within 30 days of completion of drilling of the well.         Well Owner Information         Owner Name John Roach         Mailing Address: Bird LAKERd.         Well Owner Information         Well Owner Information         Well AKERd.         Well AKERd.         Mailing Address: Bird LAKERd.         Well Owner Information         Well Ake Rd.         Matheware John Roach         Mailing Address: Bird LAKERd.         Well Owner Information         Well Address: Direction Report be prepared by the driller in detail and filed with the Department within 30 days of completion of the Well.         Mailing Address: Bird LAKERd.         Well Carte Completion Content Content State                                                                                                                                                                                                                                                                                                                                                                                                                                                                                                                                                                                                                                                                                                                                  | Jackson, M                                                                                                                                                                    |                                | L. S. Elevation:                   |  |  |  |
| State Law requires that this report be prepared by the driller in detail and filed with the Department within 30 days of completion of drilling of the well.         Well Owner Information         Owner Name JOhn Reach         Mailing Address:                                                                                                                                                                                                                                                                                                                                                                                                                                                                                                                                                                                                                                                                                                                                                                                                                                                                                                                                                                                                                                                                                                                                                                                                                                                                                                                                                                                                                                                                                                                                                                                                                                                                                                                                                                                                                                                                                             | Date drilling completed: <u>8-10-(26</u> (601)                                                                                                                                |                                | <b>F</b> 1 #                       |  |  |  |
| 30 days of completion of drilling of the well.       Well Coaction         Owner Name_JOhn RCOCh                                                                                                                                                                                                                                                                                                                                                                                                                                                                                                                                                                                                                                                                                                                                                                                                                                                                                                                                                                                                                                                                                                                                                                                                                                                                                                                                                                                                                                                                                                                                                                                                                                                                                                                                                                                                                                                                                                                                                                                                                                               | (601)354                                                                                                                                                                      | 4-0938 (Iax)                   | E-log #:                           |  |  |  |
| Well Owner Information       Well Location         Owner Name_JOAN       BCOCA                                                                                                                                                                                                                                                                                                                                                                                                                                                                                                                                                                                                                                                                                                                                                                                                                                                                                                                                                                                                                                                                                                                                                                                                                                                                                                                                                                                                                                                                                                                                                                                                                                                                                                                                                                                                                                                                                                                                                                                                                                                                 |                                                                                                                                                                               | driller in detail and filed wi | ith the Department within          |  |  |  |
| Mailing Address:       Bird LAKERd.         Mailing Address:       Bird LAKERd.         Mailing Address:       Method of LavLong (circle one): Conventional Survey.         Mailing Address:       Method of LavLong (circle one): Conventional Survey.         Mailing Address:       Method of LavLong (circle one): Conventional Survey.         Mailing Address:       Method of LavLong (circle one): Conventional Survey.         Mailing Address:       Method of LavLong (circle one): Conventional Survey.         Mailing Address:       Method of LavLong (circle one): Conventional Survey.         Telephone No. (2083) 475-0538       Disappee         Well Data       Disappee         Purpose of Well (circle one) (Home:       Industrial         Industrial       Public Supply       Irrigation         Purpose of Well (circle one) (Home:       Industrial         If flowing, method of flow regulation:       Valve         Method of Measurement (circle one)       stel tape         Of grout (circle one):       Cenent         Method of Measurement (circle one):       Stel tape         Mix       Casing length:       Tappic feet         Screen slot size:       COS       inches         Type of grout (circle all applicable):       Gravel packed       Underneamed         Top of lap pipe                                                                                                                                                                                                                                                                                                                                                                                                                                                                                                                                                                                                                                                                                                                                                                                                                 |                                                                                                                                                                               | Well                           | Location                           |  |  |  |
| USGS quad, tand-held GPS       Survey-grade GPS         MOSS POINT MS 39.562 $MSGS$ quad, tand-held GPS       Survey-grade GPS         Telephone No. $DSS$ 9475-0538       Direction       Negrest Town         Well Data         Purpose of Well (circle one) Home)       Industrial       Public Supply       Irrigation       Fish Culture       Other:                                                                                                                                                                                                                                                                                                                                                                                                                                                                                                                                                                                                                                                                                                                                                                                                                                                                                                                                                                                                                                                                                                                                                                                                                                                                                                                                                                                                                                                                                                                                                                                                                                                                                                                                                                                     | Owner Name_John Roach                                                                                                                                                         | Latitude: <u>30 31 992</u>     | " Longitude: <u>088. 27. 110</u> " |  |  |  |
| $\frac{MOSSPOINTMS 39562}{City State ZipCode}$ $\frac{SW & SE & M & Sec MV & Twn 76 & Rng RSW}{State ZipCode}$ $\frac{SW & SE & MV & Sec MV & Twn 76 & Rng RSW}{State State ZipCode}$ $\frac{SW & Sec MV & Sec MV & Twn 76 & Rng RSW}{State State S$ | Mailing Address: Bird LAKERd.                                                                                                                                                 | Method of Lat/Long (circle on  | e): Conventional Survey,           |  |  |  |
| City State Zip Code<br>Telephone No. (DS) 475-0538<br>Well Data<br>Purpose of Well (circle one) Home Industrial Public Supply Irrigation Fish Culture Other:<br>Date well drilling started: A Date well drilling completed: A<br>If flowing, method of flow regulation: Valve Other (describe)<br>Static Water Level: feet above or below & Circle one) land surface Date measured:<br>Hole depth: Well depth: Well grouted to a depth of feet<br>Type of grout (circle one): Cement Bentonite Mix<br>Casing length: feet Casing diameter: inches Type of casing:<br>Screen length: feet Screen diameter: inches Type of screen:<br>Screen slot size: OOB inches Setting depth: From feet to feet<br>Type of completion (circle all applicable): Gravel packed Underreamed Telescoped Open hole Natural Development<br>Other (describe):<br>Top of lap pipe or reduction in casing: feet. If telescoped or more than one screen, describe on back of page<br>Logs run (circle all applicable): No log run) Electric Gamma Ray Density Sonic Neutron Other:<br>Name of organization running log(s):<br>Jack Ridaddell 0-4772<br>Method Maxeumental Quality and/or the Mississippi Department of Health regulations and state laws.<br>                                                                                                                                                                                                                                                                                                                                                                                                                                                                                                                                                                                                                                                                                                                                                                                                                                                                                                          |                                                                                                                                                                               |                                |                                    |  |  |  |
| Well Data         Purpose of Well (circle one)       Industrial Public Supply Irrigation Fish Culture Other:                                                                                                                                                                                                                                                                                                                                                                                                                                                                                                                                                                                                                                                                                                                                                                                                                                                                                                                                                                                                                                                                                                                                                                                                                                                                                                                                                                                                                                                                                                                                                                                                                                                                                                                                                                                                                                                                                                                                                                                                                                   | MOSS POINT MS 39562<br>City State Zip Code                                                                                                                                    | SW 1/4 SE 1/4 Sec_ / /V        | Twn T6 S Rng R5W                   |  |  |  |
| Purpose of Well (circle one)       Home       Industrial       Public Supply       Irrigation       Fish Culture       Other:                                                                                                                                                                                                                                                                                                                                                                                                                                                                                                                                                                                                                                                                                                                                                                                                                                                                                                                                                                                                                                                                                                                                                                                                                                                                                                                                                                                                                                                                                                                                                                                                                                                                                                                                                                                                                                                                                                                                                                                                                  |                                                                                                                                                                               | Distance Direction             | Nearest Town<br>of Helena          |  |  |  |
| Purpose of Well (circle one)       Home       Industrial       Public Supply       Irrigation       Fish Culture       Other:                                                                                                                                                                                                                                                                                                                                                                                                                                                                                                                                                                                                                                                                                                                                                                                                                                                                                                                                                                                                                                                                                                                                                                                                                                                                                                                                                                                                                                                                                                                                                                                                                                                                                                                                                                                                                                                                                                                                                                                                                  | Well I                                                                                                                                                                        | l<br>Data                      |                                    |  |  |  |
| Date well drilling started:       8-10-00         Date well drilling completed:       8-10-06         If flowing, method of flow regulation:       Valve         Static Water Level:       5       feet above or below(circle one) land surface       Date measured:       8-10-06         Method of Measurement (circle one)       steel tape       electric tape       air line       other:                                                                                                                                                                                                                                                                                                                                                                                                                                                                                                                                                                                                                                                                                                                                                                                                                                                                                                                                                                                                                                                                                                                                                                                                                                                                                                                                                                                                                                                                                                                                                                                                                                                                                                                                                 |                                                                                                                                                                               |                                |                                    |  |  |  |
| If flowing, method of flow regulation: Valve $N/A$ Other (describe)                                                                                                                                                                                                                                                                                                                                                                                                                                                                                                                                                                                                                                                                                                                                                                                                                                                                                                                                                                                                                                                                                                                                                                                                                                                                                                                                                                                                                                                                                                                                                                                                                                                                                                                                                                                                                                                                                                                                                                                                                                                                            |                                                                                                                                                                               |                                |                                    |  |  |  |
| Static Water Level:       5       feet above or below (circle one) land surface       Date measured:       8-10-06         Method of Measurement (circle one)       steel tape       electric tape       air line       other:         Hole depth:       BD'       Well depth:       BD'       Well grouted to a depth of       10         Type of grout (circle one):       Cernent       Bentonite       Mix         Casing length:       72       feet       Casing diameter:       Q       inches       Type of casing:       PVC         Screen length:       10       feet       Screen diameter:       Q       inches       Type of screen:       PVC         Screen slot size:       • 008       inches       Setting depth:       From       7Q       feet to       8Q       feet         Type of completion (circle all applicable):       Gravel packed       Underreamed       Telescoped       Open hole       Natural Development)         Other (describe):                                                                                                                                                                                                                                                                                                                                                                                                                                                                                                                                                                                                                                                                                                                                                                                                                                                                                                                                                                                                                                                                                                                                                                     |                                                                                                                                                                               |                                |                                    |  |  |  |
| Method of Measurement (circle one)       steel tape       electric tape       air line       other:                                                                                                                                                                                                                                                                                                                                                                                                                                                                                                                                                                                                                                                                                                                                                                                                                                                                                                                                                                                                                                                                                                                                                                                                                                                                                                                                                                                                                                                                                                                                                                                                                                                                                                                                                                                                                                                                                                                                                                                                                                            |                                                                                                                                                                               |                                |                                    |  |  |  |
| Hole depth:       Sh'       Well depth:       Sh'       Well grouted to a depth of       10                                                                                                                                                                                                                                                                                                                                                                                                                                                                                                                                                                                                                                                                                                                                                                                                                                                                                                                                                                                                                                                                                                                                                                                                                                                                                                                                                                                                                                                                                                                                                                                                                                                                                                                                                                                                                                                                                                                                                                                                                                                    | Static Water Level:feet above or below (circle one) I                                                                                                                         | $\sim$                         |                                    |  |  |  |
| Type of grout (circle one):       Cement       Bentonite       Mix         Casing length:       72       feet       Casing diameter:       2       inches       Type of casing:       PVC         Screen length:       10       feet       Screen diameter:       2       inches       Type of screen:       PVC         Screen length:       10       feet       Screen diameter:       2       inches       Type of screen:       PVC         Screen slot size:       • 008       inches       Setting depth:       From       72       feet to       82       feet         Type of completion (circle all applicable):       Gravel packed       Underrearned       Telescoped       Open hole       Natural Development         Other (describe):                                                                                                                                                                                                                                                                                                                                                                                                                                                                                                                                                                                                                                                                                                                                                                                                                                                                                                                                                                                                                                                                                                                                                                                                                                                                                                                                                                                          |                                                                                                                                                                               |                                |                                    |  |  |  |
| Casing length:                                                                                                                                                                                                                                                                                                                                                                                                                                                                                                                                                                                                                                                                                                                                                                                                                                                                                                                                                                                                                                                                                                                                                                                                                                                                                                                                                                                                                                                                                                                                                                                                                                                                                                                                                                                                                                                                                                                                                                                                                                                                                                                                 | Hole depth: Well depth:                                                                                                                                                       | Well grouted to a depth of     | feet                               |  |  |  |
| Screen length:       10       feet       Screen diameter:                                                                                                                                                                                                                                                                                                                                                                                                                                                                                                                                                                                                                                                                                                                                                                                                                                                                                                                                                                                                                                                                                                                                                                                                                                                                                                                                                                                                                                                                                                                                                                                                                                                                                                                                                                                                                                                                                                                                                                                                                                                                                      | Type of grout (circle one): Cement Bentonite Mix                                                                                                                              |                                |                                    |  |  |  |
| Screen slot size:       008 inches       Setting depth: From                                                                                                                                                                                                                                                                                                                                                                                                                                                                                                                                                                                                                                                                                                                                                                                                                                                                                                                                                                                                                                                                                                                                                                                                                                                                                                                                                                                                                                                                                                                                                                                                                                                                                                                                                                                                                                                                                                                                                                                                                                                                                   | Casing length: <u>72</u> feet Casing diameter: <u>2</u>                                                                                                                       | inches Type of casing:         | <u>pvc</u>                         |  |  |  |
| Type of completion (circle all applicable):       Gravel packed       Underreamed       Telescoped       Open hole       Natural Development         Other (describe):                                                                                                                                                                                                                                                                                                                                                                                                                                                                                                                                                                                                                                                                                                                                                                                                                                                                                                                                                                                                                                                                                                                                                                                                                                                                                                                                                                                                                                                                                                                                                                                                                                                                                                                                                                                                                                                                                                                                                                         | Screen length: <u>10</u> feet Screen diameter: <u></u>                                                                                                                        |                                | <u>Pvc</u>                         |  |  |  |
| Other (describe):                                                                                                                                                                                                                                                                                                                                                                                                                                                                                                                                                                                                                                                                                                                                                                                                                                                                                                                                                                                                                                                                                                                                                                                                                                                                                                                                                                                                                                                                                                                                                                                                                                                                                                                                                                                                                                                                                                                                                                                                                                                                                                                              | Screen slot size:                                                                                                                                                             | <u>72</u> feet to <u>8</u>     | <u>feet</u>                        |  |  |  |
| Top of lap pipe or reduction in casing: $N/A$ feet. If telescoped or more than one screen, describe on back of page<br>Logs run (circle all applicable): No log run Electric Gamma Ray Density Sonic Neutron Other:<br>Name of organization running log(s): $N/A$<br>I certify that the well was drilled, constructed, and completed in accordance with all applicable requirements of the Mississippi<br>Department of Environmental Quality and/or the Mississippi Department of Health regulations and state laws.<br>Jack Ridadell 0-472                                                                                                                                                                                                                                                                                                                                                                                                                                                                                                                                                                                                                                                                                                                                                                                                                                                                                                                                                                                                                                                                                                                                                                                                                                                                                                                                                                                                                                                                                                                                                                                                   | Type of completion (circle all applicable): Gravel packed Under                                                                                                               | reamed Telescoped Open         | hole Natural Development           |  |  |  |
| Logs run (circle all applicable): No log run Electric Gamma Ray Density Sonic Neutron Other:                                                                                                                                                                                                                                                                                                                                                                                                                                                                                                                                                                                                                                                                                                                                                                                                                                                                                                                                                                                                                                                                                                                                                                                                                                                                                                                                                                                                                                                                                                                                                                                                                                                                                                                                                                                                                                                                                                                                                                                                                                                   |                                                                                                                                                                               |                                |                                    |  |  |  |
| Name of organization running log(s): N/A<br>I certify that the well was drilled, constructed, and completed in accordance with all applicable requirements of the Mississippi<br>Department of Environmental Quality and/or the Mississippi Department of Health regulations and state laws.<br>Jack Ridadell 0-472                                                                                                                                                                                                                                                                                                                                                                                                                                                                                                                                                                                                                                                                                                                                                                                                                                                                                                                                                                                                                                                                                                                                                                                                                                                                                                                                                                                                                                                                                                                                                                                                                                                                                                                                                                                                                            | Top of lap pipe or reduction in casing: $N/A$ feet. If telescoped or more than one screen, describe on back of page                                                           |                                |                                    |  |  |  |
| I certify that the well was drilled, constructed, and completed in accordance with all applicable requirements of the Mississippi<br>Department of Environmental Quality and/or the Mississippi Department of Health regulations and state laws.<br>Jack Ridadell 0-472                                                                                                                                                                                                                                                                                                                                                                                                                                                                                                                                                                                                                                                                                                                                                                                                                                                                                                                                                                                                                                                                                                                                                                                                                                                                                                                                                                                                                                                                                                                                                                                                                                                                                                                                                                                                                                                                        |                                                                                                                                                                               | Density Sonic Neutron          | Other:                             |  |  |  |
| Department of Environmental Quality and/or the Mississippi Department of Health regulations and state laws.<br>Jack Ridadell 0-472                                                                                                                                                                                                                                                                                                                                                                                                                                                                                                                                                                                                                                                                                                                                                                                                                                                                                                                                                                                                                                                                                                                                                                                                                                                                                                                                                                                                                                                                                                                                                                                                                                                                                                                                                                                                                                                                                                                                                                                                             | Name of organization running log(s): N/A<br>I certify that the well was drilled, constructed, and completed in accordance with all applicable requirements of the Mississinni |                                |                                    |  |  |  |
| Jack Ridgdell 0-472       Jack Ridgdell 0-472         Print Name of Water Well Contractor and License No.       Signature of Water Well Contractor 2 9 2006                                                                                                                                                                                                                                                                                                                                                                                                                                                                                                                                                                                                                                                                                                                                                                                                                                                                                                                                                                                                                                                                                                                                                                                                                                                                                                                                                                                                                                                                                                                                                                                                                                                                                                                                                                                                                                                                                                                                                                                    |                                                                                                                                                                               |                                |                                    |  |  |  |
| Print Name of Water Well Contractor and License No. Signature of Water Well Contractor 2 9 2006                                                                                                                                                                                                                                                                                                                                                                                                                                                                                                                                                                                                                                                                                                                                                                                                                                                                                                                                                                                                                                                                                                                                                                                                                                                                                                                                                                                                                                                                                                                                                                                                                                                                                                                                                                                                                                                                                                                                                                                                                                                | Jack Ridgdell 0-472                                                                                                                                                           | ail                            | La BECEIVED                        |  |  |  |
|                                                                                                                                                                                                                                                                                                                                                                                                                                                                                                                                                                                                                                                                                                                                                                                                                                                                                                                                                                                                                                                                                                                                                                                                                                                                                                                                                                                                                                                                                                                                                                                                                                                                                                                                                                                                                                                                                                                                                                                                                                                                                                                                                | Print Name of Water Well Contractor and License No.                                                                                                                           | Signature of                   | Water Well Confidence 2 9 2006     |  |  |  |