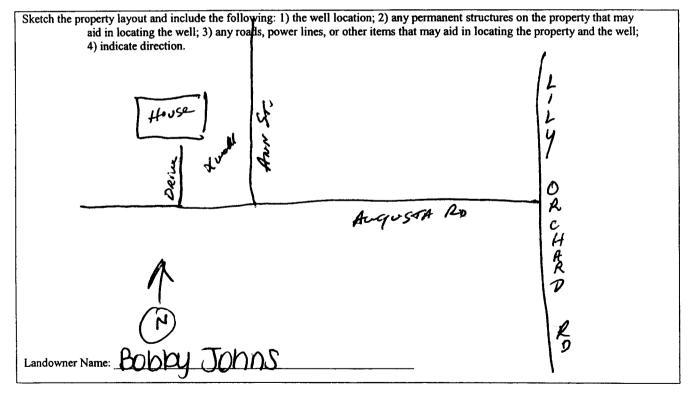

| Purt 2 never-received 3/13 State W                                                                                                                           | ell Report                               |                              |
|--------------------------------------------------------------------------------------------------------------------------------------------------------------|------------------------------------------|------------------------------|
|                                                                                                                                                              |                                          | For Office Use Only:         |
| County: JACKSON Part 1<br>Mississippi Department of Environmental Quality                                                                                    |                                          | Aquifer:                     |
| Permit #: Office of Land and Water Resources                                                                                                                 |                                          | Well #: M- 447               |
| ( Deviller) INANT LANATTE INTENSING                                                                                                                          | P.O. Box 10631<br>Jackson, MS 39289-0631 |                              |
| Date drilling completed: $4 - \partial 9 \partial q$ (601)!                                                                                                  | <i>Oa</i> (601)961-5210                  |                              |
| (601)354-6938 (fax)                                                                                                                                          |                                          | E-log #:                     |
| State Law requires that this report be prepared by the driller in detail and filed with the Department within 30 days of completion of drilling of the well. |                                          |                              |
| Well Owner Information                                                                                                                                       | Well                                     | Location                     |
| Owner Name BODDY JOHNS                                                                                                                                       | Latitude: 30 • 32 · 510                  | " Longitude: 088 ° 27 ' 622" |
| Mailing Address: 8833 AUGUSta Pd.                                                                                                                            | Method of Lat/Long (circle or            | e): Conventional Survey,     |
| <u> </u>                                                                                                                                                     | USGS quad, Hand-held                     |                              |
| moss point MS 39562                                                                                                                                          | State Zip Code                           |                              |
| Telephone No. (208) 475-435.6                                                                                                                                | Distance Direction                       | Nearest Town<br>of Helen A   |
| Well Data                                                                                                                                                    |                                          |                              |
| Purpose of Well (circle one) Home Industrial Public Supply Irrigation Fish Culture Other:                                                                    |                                          |                              |
| Date well drilling started: $4-29-00$ Date well drilling completed: $4-29-00$                                                                                |                                          |                              |
| If flowing, method of flow regulation: Valve <u>NIA</u> Other (describe)                                                                                     |                                          |                              |
| Static Water Level: 5feet above or below)(circle one) land surface Date measured: 4-29-00                                                                    |                                          |                              |
| Method of Measurement (circle one) steel tape electric tape air line other:                                                                                  |                                          |                              |
| Hole depth: Well depth: Well grouted to a depth of feet                                                                                                      |                                          |                              |
| Type of grout (circle one): Cement Bentonite Mix                                                                                                             |                                          |                              |
| Casing length: 50_feet Casing diameter: 2_inches Type of casing: DVC                                                                                         |                                          |                              |
| Screen length:                                                                                                                                               |                                          |                              |
| Screen slot size:                                                                                                                                            |                                          |                              |
| Type of completion (circle all applicable): Gravel packed Underreamed Telescoped Open hole Natural Development                                               |                                          |                              |
| Other (describe):                                                                                                                                            |                                          |                              |
| Top of lap pipe or reduction in casing:feet. If telescoped or more than one screen, describe on back of page                                                 |                                          |                              |
| Logs run (circle all applicable): No log run Electric Gamma Ray Density Sonic Neutron Other:                                                                 |                                          |                              |
| Name of organization running log(s): NIA                                                                                                                     |                                          |                              |
| I certify that the well was drilled, constructed, and completed in accordance with all applicable requirements of the Mississippi                            |                                          |                              |
| Department of Environmental Quality and/or the Mississippi Department of Health regulations and state laws.                                                  |                                          |                              |
| Jack Ridgdell 0-473 Canh hilledere                                                                                                                           |                                          |                              |
| Print Name of Water Well Contractor and License No.                                                                                                          | Signature of                             | Water Well-Contractor        |
|                                                                                                                                                              |                                          |                              |