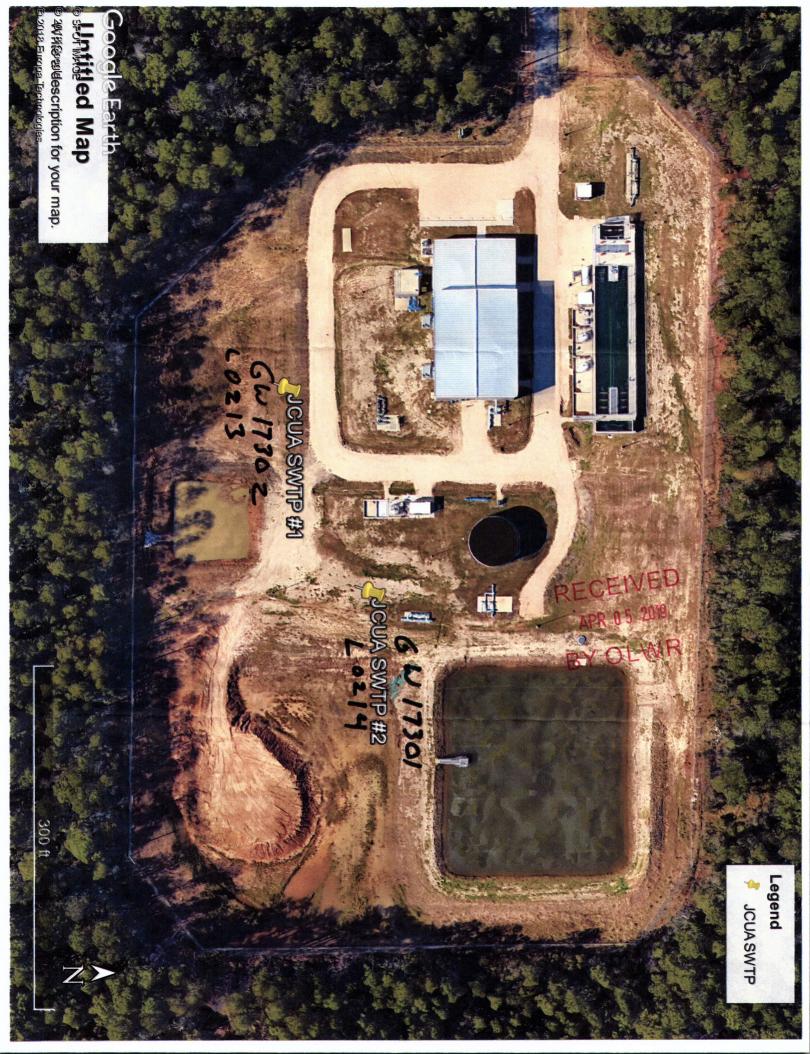

| County: Jackson 17301                                  |
|--------------------------------------------------------|
| Permit#: MSGN-17302                                    |
| Driller: Lyna Well  Date drilling completed: 3-12-2019 |
| Date drilling completed: 3-12-2019                     |

### **State Well Report**

Part 1 – Driller's Log

Mississippi Department of Environmental Quality
Office of Land and Water Resources
P.O. Box 2309
Jackson, MS 39225
(601)961- 5210

(601)961-5228 (fax)

| For Office Use Only: |
|----------------------|
| Aquifer:             |
| Well#: <u>L0214</u>  |
| L. S. Elevation:     |
| E-log #:             |