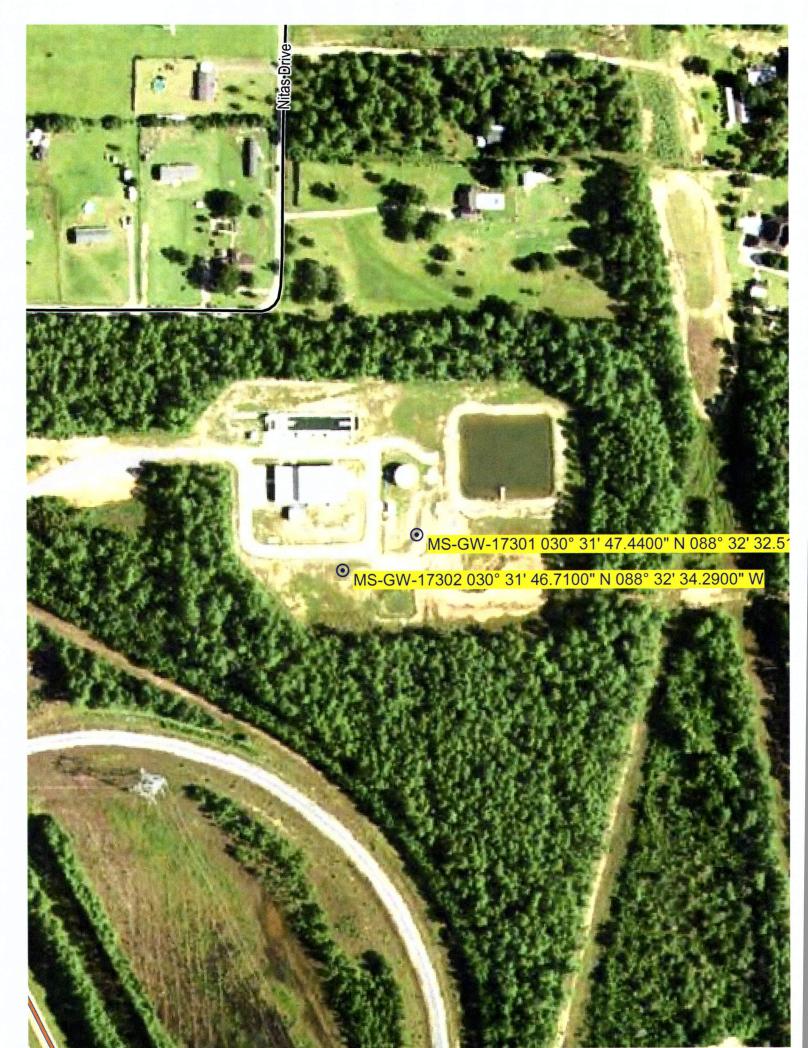

| County: Jackson 17301                                  |
|--------------------------------------------------------|
| Permit#: MSGN-17302                                    |
| Driller: Lyna Well  Date drilling completed: 3-12-2019 |
| Date drilling completed: 3-12-2019                     |

### **State Well Report**

Part 1 – Driller's Log

Mississippi Department of Environmental Quality
Office of Land and Water Resources
P.O. Box 2309
Jackson, MS 39225
(601)961- 5210

(601)961-5228 (fax)

| For Office Use Only: |
|----------------------|
| Aquifer:             |
| Well#: <u>L0214</u>  |
| L. S. Elevation:     |
| E-log #:             |