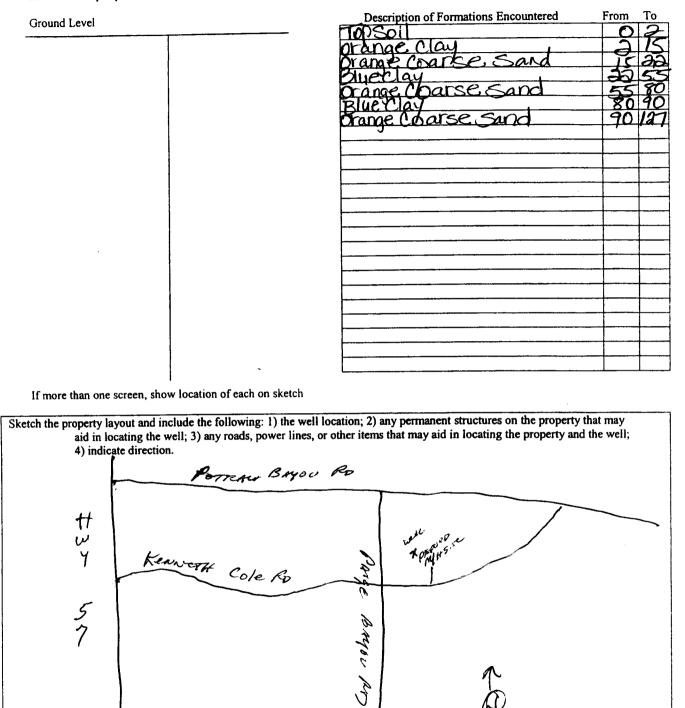

,

•

If well telescopes please sketch below and show depths.

immy fleirs

Signature of Water Well Contractor

Landowner Name: (

۰.

APR 1 3 2012 BY: OLWR