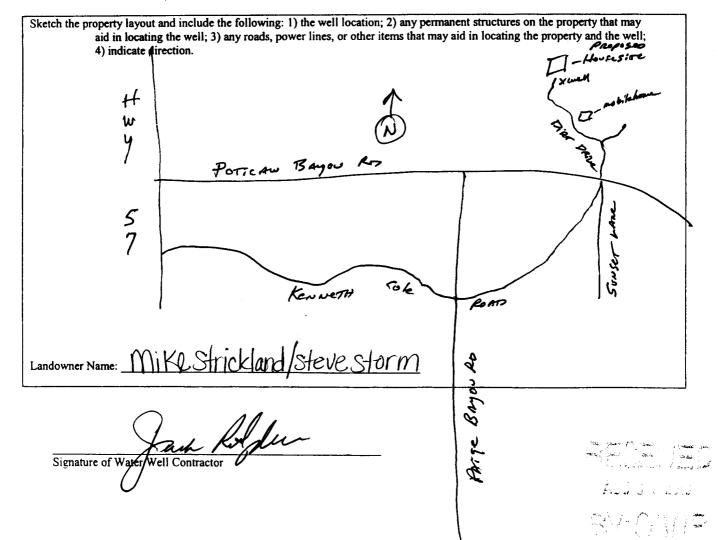

| State Well Report                                                                                                                                                       |                         |                                                           |                                    |  |  |  |
|-------------------------------------------------------------------------------------------------------------------------------------------------------------------------|-------------------------|-----------------------------------------------------------|------------------------------------|--|--|--|
| County: Jackson                                                                                                                                                         | P                       | art 1                                                     | For Office Use Only:               |  |  |  |
| County.                                                                                                                                                                 |                         | t of Environmental Quality                                | Aquifer: 456                       |  |  |  |
| Permit #:                                                                                                                                                               | 1                       | and Water Resources                                       | Well #:                            |  |  |  |
| Driller WSTWHET WEISKV.                                                                                                                                                 |                         | Box 10631<br>IS 39289-0631                                |                                    |  |  |  |
| Date drilling completed: 8/25/10                                                                                                                                        | ,                       | 961-5210                                                  | L. S. Elevation:                   |  |  |  |
| Date dishing completed.                                                                                                                                                 |                         | 4-6938 (fax)                                              | E-log #:                           |  |  |  |
| State Law requires that this report be prepared by the driller in detail and filed with the Department within 30 days of completion of drilling of the well.            |                         |                                                           |                                    |  |  |  |
| Well Owner Informs                                                                                                                                                      | tion                    | Well                                                      | Location                           |  |  |  |
| Owner Name MikeStrickland                                                                                                                                               |                         | Latitude: <u>30 • 33                                 </u> | " Longitude <u>088° 39 57.78</u> " |  |  |  |
| Mailing Address: 3450 Police                                                                                                                                            | in Bayouka.             | Method of Lat/Long (circle or                             | ne): Conventional Survey,          |  |  |  |
|                                                                                                                                                                         |                         | USGS quad, (Hand-held                                     | GPS Survey-grade GPS               |  |  |  |
| Vancleave, M                                                                                                                                                            | )5 39565<br>te Zip Code | 58 1/4 Sec 10                                             | Twn 76 S Rng R7W                   |  |  |  |
| City Sta  Telephone No. 28 297 - 7770                                                                                                                                   | te Zip Code             | Distance Direction  Miles                                 | Nearest Town of Vanchave           |  |  |  |
|                                                                                                                                                                         | Well 1                  | Data                                                      |                                    |  |  |  |
| Purpose of Well (circle one Home) Ind                                                                                                                                   | ustrial Public Supply   | Irrigation Fish Culture                                   | Other:                             |  |  |  |
| Date well drilling started: 8/25                                                                                                                                        | // Date v               | vell drilling completed:                                  |                                    |  |  |  |
| If flowing, method of flow regulation: Valve N/A Other (describe)                                                                                                       |                         |                                                           |                                    |  |  |  |
| Static Water Level: 35 feet above of below circle one) land surface Date measured: 8/25/10                                                                              |                         |                                                           |                                    |  |  |  |
| Method of Measurement (circle one) steel tape electric tape air line other:                                                                                             |                         |                                                           |                                    |  |  |  |
| Hole depth: 135 FT. Well depth: 135 FT. Well grouted to a depth of 10 feet                                                                                              |                         |                                                           |                                    |  |  |  |
| Type of grout (circle one): Cement Bentonite Mix                                                                                                                        |                         |                                                           |                                    |  |  |  |
| Casing length: 105 feet Casing diameter: 2 inches Type of casing: PVC                                                                                                   |                         |                                                           |                                    |  |  |  |
| Screen length: 10 feet Screen diameter:inches Type of screen:                                                                                                           |                         |                                                           |                                    |  |  |  |
| Screen slot size:                                                                                                                                                       |                         |                                                           |                                    |  |  |  |
| Type of completion (circle all applicable): Gravel packed Underreamed Telescoped Open hole Natural Development                                                          |                         |                                                           |                                    |  |  |  |
|                                                                                                                                                                         | Other (describe):       |                                                           |                                    |  |  |  |
| Top of lap pipe or reduction in casing:                                                                                                                                 | MA feet. If te          | lescoped or more than one scre                            | en, describe on back of page       |  |  |  |
| Logs run (circle all applicable): No log run Electric Gamma Ray Density Sonic Neutron Other:                                                                            |                         |                                                           |                                    |  |  |  |
| Name of organization running log(s):  I certify that the well was drilled, constructed, and completed in accordance with all applicable requirements of the Mississippi |                         |                                                           |                                    |  |  |  |
| Department of Environmental Quality and/or the Mississippi Department of Health regulations and state laws.                                                             |                         |                                                           |                                    |  |  |  |
| That Ridadoll Air                                                                                                                                                       | ) 🔿                     | Partment of Mealth Jeanstions                             | Older                              |  |  |  |
| Cuck Maydell UT                                                                                                                                                         | <u></u>                 | _ full                                                    | my man and a second                |  |  |  |
| Print Name of Water Well Contractor and                                                                                                                                 | License No.             | Signature of                                              | Water Well Contractor              |  |  |  |