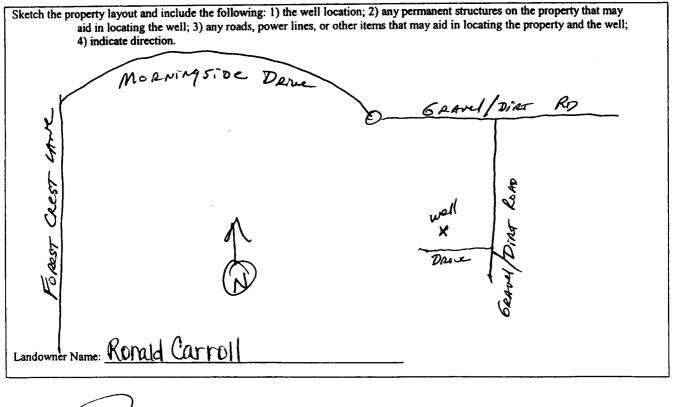

. .

.

| BY: | OLWR |
|-----|------|
|-----|------|

K634

If well telescopes please sketch below and show depths.