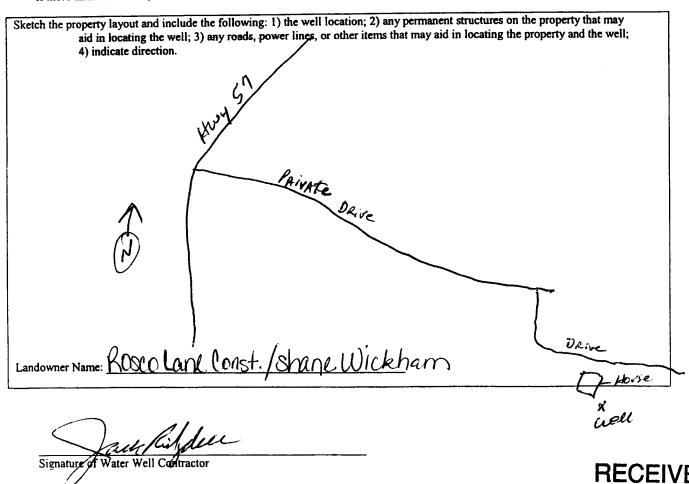

| State Well Report                                                                                                                                                                                                                                                                                                                                                                                                                                                                                                                                                                                                                                                                                                                                                                                                                                                                                                                                                                                                                                                                                                                                                                                                                                                                                                                                                                                                                                                                                                                                                                                                                                                                                                                                                                                                                                                                                                                                                                                                                                                                                                              |                                                                        |  |  |  |  |  |
|--------------------------------------------------------------------------------------------------------------------------------------------------------------------------------------------------------------------------------------------------------------------------------------------------------------------------------------------------------------------------------------------------------------------------------------------------------------------------------------------------------------------------------------------------------------------------------------------------------------------------------------------------------------------------------------------------------------------------------------------------------------------------------------------------------------------------------------------------------------------------------------------------------------------------------------------------------------------------------------------------------------------------------------------------------------------------------------------------------------------------------------------------------------------------------------------------------------------------------------------------------------------------------------------------------------------------------------------------------------------------------------------------------------------------------------------------------------------------------------------------------------------------------------------------------------------------------------------------------------------------------------------------------------------------------------------------------------------------------------------------------------------------------------------------------------------------------------------------------------------------------------------------------------------------------------------------------------------------------------------------------------------------------------------------------------------------------------------------------------------------------|------------------------------------------------------------------------|--|--|--|--|--|
| County: Jackson                                                                                                                                                                                                                                                                                                                                                                                                                                                                                                                                                                                                                                                                                                                                                                                                                                                                                                                                                                                                                                                                                                                                                                                                                                                                                                                                                                                                                                                                                                                                                                                                                                                                                                                                                                                                                                                                                                                                                                                                                                                                                                                | Part 1 For Office Use Only:                                            |  |  |  |  |  |
| Mississippi D                                                                                                                                                                                                                                                                                                                                                                                                                                                                                                                                                                                                                                                                                                                                                                                                                                                                                                                                                                                                                                                                                                                                                                                                                                                                                                                                                                                                                                                                                                                                                                                                                                                                                                                                                                                                                                                                                                                                                                                                                                                                                                                  | epartment of Environmental Quality Aquifer:                            |  |  |  |  |  |
|                                                                                                                                                                                                                                                                                                                                                                                                                                                                                                                                                                                                                                                                                                                                                                                                                                                                                                                                                                                                                                                                                                                                                                                                                                                                                                                                                                                                                                                                                                                                                                                                                                                                                                                                                                                                                                                                                                                                                                                                                                                                                                                                | of Land and Water Resources P.O. Box 10631  Adult:  Well #:    K - 630 |  |  |  |  |  |
| Driller: Coost Nater Well SRV.                                                                                                                                                                                                                                                                                                                                                                                                                                                                                                                                                                                                                                                                                                                                                                                                                                                                                                                                                                                                                                                                                                                                                                                                                                                                                                                                                                                                                                                                                                                                                                                                                                                                                                                                                                                                                                                                                                                                                                                                                                                                                                 | P.O. Box 10631  ackson, MS 39289-0631  L. S. Elevation:                |  |  |  |  |  |
| Date drilling completed: 4/17/09                                                                                                                                                                                                                                                                                                                                                                                                                                                                                                                                                                                                                                                                                                                                                                                                                                                                                                                                                                                                                                                                                                                                                                                                                                                                                                                                                                                                                                                                                                                                                                                                                                                                                                                                                                                                                                                                                                                                                                                                                                                                                               | (601) 961-5210                                                         |  |  |  |  |  |
| Date drilling completed: 4/11/101                                                                                                                                                                                                                                                                                                                                                                                                                                                                                                                                                                                                                                                                                                                                                                                                                                                                                                                                                                                                                                                                                                                                                                                                                                                                                                                                                                                                                                                                                                                                                                                                                                                                                                                                                                                                                                                                                                                                                                                                                                                                                              | (601) 354-6938 (fax) E-log #:                                          |  |  |  |  |  |
| State Law requires that this report be prepared by the driller in detail and filed with the Department within 30 days of completion of drilling of the well.                                                                                                                                                                                                                                                                                                                                                                                                                                                                                                                                                                                                                                                                                                                                                                                                                                                                                                                                                                                                                                                                                                                                                                                                                                                                                                                                                                                                                                                                                                                                                                                                                                                                                                                                                                                                                                                                                                                                                                   |                                                                        |  |  |  |  |  |
| Well Owner Information                                                                                                                                                                                                                                                                                                                                                                                                                                                                                                                                                                                                                                                                                                                                                                                                                                                                                                                                                                                                                                                                                                                                                                                                                                                                                                                                                                                                                                                                                                                                                                                                                                                                                                                                                                                                                                                                                                                                                                                                                                                                                                         | Well Location                                                          |  |  |  |  |  |
| Owner Name ROSCOLANC/Shane Wick                                                                                                                                                                                                                                                                                                                                                                                                                                                                                                                                                                                                                                                                                                                                                                                                                                                                                                                                                                                                                                                                                                                                                                                                                                                                                                                                                                                                                                                                                                                                                                                                                                                                                                                                                                                                                                                                                                                                                                                                                                                                                                | 79 05                                                                  |  |  |  |  |  |
| Mailing Address: HWY57                                                                                                                                                                                                                                                                                                                                                                                                                                                                                                                                                                                                                                                                                                                                                                                                                                                                                                                                                                                                                                                                                                                                                                                                                                                                                                                                                                                                                                                                                                                                                                                                                                                                                                                                                                                                                                                                                                                                                                                                                                                                                                         | Method of Lat/Long (circle one): Conventional Survey,                  |  |  |  |  |  |
|                                                                                                                                                                                                                                                                                                                                                                                                                                                                                                                                                                                                                                                                                                                                                                                                                                                                                                                                                                                                                                                                                                                                                                                                                                                                                                                                                                                                                                                                                                                                                                                                                                                                                                                                                                                                                                                                                                                                                                                                                                                                                                                                | USGS quad, Hand-held GPS Survey-grade GPS                              |  |  |  |  |  |
| Varcleave, Ms 39568<br>City State Zip Co                                                                                                                                                                                                                                                                                                                                                                                                                                                                                                                                                                                                                                                                                                                                                                                                                                                                                                                                                                                                                                                                                                                                                                                                                                                                                                                                                                                                                                                                                                                                                                                                                                                                                                                                                                                                                                                                                                                                                                                                                                                                                       |                                                                        |  |  |  |  |  |
| Telephone No. (208) 990 - 7873                                                                                                                                                                                                                                                                                                                                                                                                                                                                                                                                                                                                                                                                                                                                                                                                                                                                                                                                                                                                                                                                                                                                                                                                                                                                                                                                                                                                                                                                                                                                                                                                                                                                                                                                                                                                                                                                                                                                                                                                                                                                                                 | Distance Direction Nearest Town  1/2 Miles 55 574 of VA we leave       |  |  |  |  |  |
| Well Data                                                                                                                                                                                                                                                                                                                                                                                                                                                                                                                                                                                                                                                                                                                                                                                                                                                                                                                                                                                                                                                                                                                                                                                                                                                                                                                                                                                                                                                                                                                                                                                                                                                                                                                                                                                                                                                                                                                                                                                                                                                                                                                      |                                                                        |  |  |  |  |  |
| Purpose of Well (circle one) Home Industrial Public Supply Irrigation Fish Culture Other:                                                                                                                                                                                                                                                                                                                                                                                                                                                                                                                                                                                                                                                                                                                                                                                                                                                                                                                                                                                                                                                                                                                                                                                                                                                                                                                                                                                                                                                                                                                                                                                                                                                                                                                                                                                                                                                                                                                                                                                                                                      |                                                                        |  |  |  |  |  |
| Date well drilling started: 4-17-09  Date well drilling completed: 4-17-09                                                                                                                                                                                                                                                                                                                                                                                                                                                                                                                                                                                                                                                                                                                                                                                                                                                                                                                                                                                                                                                                                                                                                                                                                                                                                                                                                                                                                                                                                                                                                                                                                                                                                                                                                                                                                                                                                                                                                                                                                                                     |                                                                        |  |  |  |  |  |
| If flowing, method of flow regulation: Valve Other (describe)                                                                                                                                                                                                                                                                                                                                                                                                                                                                                                                                                                                                                                                                                                                                                                                                                                                                                                                                                                                                                                                                                                                                                                                                                                                                                                                                                                                                                                                                                                                                                                                                                                                                                                                                                                                                                                                                                                                                                                                                                                                                  |                                                                        |  |  |  |  |  |
| Static Water Level: 60 feet above or below (circle one) land surface Date measured: 4-17-09                                                                                                                                                                                                                                                                                                                                                                                                                                                                                                                                                                                                                                                                                                                                                                                                                                                                                                                                                                                                                                                                                                                                                                                                                                                                                                                                                                                                                                                                                                                                                                                                                                                                                                                                                                                                                                                                                                                                                                                                                                    |                                                                        |  |  |  |  |  |
| Method of Measurement (circle one) steel tape electric tape other:                                                                                                                                                                                                                                                                                                                                                                                                                                                                                                                                                                                                                                                                                                                                                                                                                                                                                                                                                                                                                                                                                                                                                                                                                                                                                                                                                                                                                                                                                                                                                                                                                                                                                                                                                                                                                                                                                                                                                                                                                                                             |                                                                        |  |  |  |  |  |
| Hole depth: 368 FT Well depth: 368 FT Well grouted to a depth of 60 feet                                                                                                                                                                                                                                                                                                                                                                                                                                                                                                                                                                                                                                                                                                                                                                                                                                                                                                                                                                                                                                                                                                                                                                                                                                                                                                                                                                                                                                                                                                                                                                                                                                                                                                                                                                                                                                                                                                                                                                                                                                                       |                                                                        |  |  |  |  |  |
| Type of grout (circle one): Cement Bentonite Mix                                                                                                                                                                                                                                                                                                                                                                                                                                                                                                                                                                                                                                                                                                                                                                                                                                                                                                                                                                                                                                                                                                                                                                                                                                                                                                                                                                                                                                                                                                                                                                                                                                                                                                                                                                                                                                                                                                                                                                                                                                                                               |                                                                        |  |  |  |  |  |
| Casing length: 258 feet Casing diameter: 2 inches Type of casing: PVC                                                                                                                                                                                                                                                                                                                                                                                                                                                                                                                                                                                                                                                                                                                                                                                                                                                                                                                                                                                                                                                                                                                                                                                                                                                                                                                                                                                                                                                                                                                                                                                                                                                                                                                                                                                                                                                                                                                                                                                                                                                          |                                                                        |  |  |  |  |  |
| Screen length: 10 feet Screen diameter: 6 inches Type of screen: PVC                                                                                                                                                                                                                                                                                                                                                                                                                                                                                                                                                                                                                                                                                                                                                                                                                                                                                                                                                                                                                                                                                                                                                                                                                                                                                                                                                                                                                                                                                                                                                                                                                                                                                                                                                                                                                                                                                                                                                                                                                                                           |                                                                        |  |  |  |  |  |
| Screen slot size:                                                                                                                                                                                                                                                                                                                                                                                                                                                                                                                                                                                                                                                                                                                                                                                                                                                                                                                                                                                                                                                                                                                                                                                                                                                                                                                                                                                                                                                                                                                                                                                                                                                                                                                                                                                                                                                                                                                                                                                                                                                                                                              |                                                                        |  |  |  |  |  |
| Type of completion (circle all applicable): Gravel packed Underreamed Telescoped Open hole Natural Development                                                                                                                                                                                                                                                                                                                                                                                                                                                                                                                                                                                                                                                                                                                                                                                                                                                                                                                                                                                                                                                                                                                                                                                                                                                                                                                                                                                                                                                                                                                                                                                                                                                                                                                                                                                                                                                                                                                                                                                                                 |                                                                        |  |  |  |  |  |
| Other (describe):                                                                                                                                                                                                                                                                                                                                                                                                                                                                                                                                                                                                                                                                                                                                                                                                                                                                                                                                                                                                                                                                                                                                                                                                                                                                                                                                                                                                                                                                                                                                                                                                                                                                                                                                                                                                                                                                                                                                                                                                                                                                                                              |                                                                        |  |  |  |  |  |
| Top of lap pipe or reduction in casing: NA feet. If telescoped or more than one screen, describe on back of page                                                                                                                                                                                                                                                                                                                                                                                                                                                                                                                                                                                                                                                                                                                                                                                                                                                                                                                                                                                                                                                                                                                                                                                                                                                                                                                                                                                                                                                                                                                                                                                                                                                                                                                                                                                                                                                                                                                                                                                                               |                                                                        |  |  |  |  |  |
| Logs run (circle all applicable): No log run Electric Gamma Ray Density Sonic Neutron Other:                                                                                                                                                                                                                                                                                                                                                                                                                                                                                                                                                                                                                                                                                                                                                                                                                                                                                                                                                                                                                                                                                                                                                                                                                                                                                                                                                                                                                                                                                                                                                                                                                                                                                                                                                                                                                                                                                                                                                                                                                                   |                                                                        |  |  |  |  |  |
| Name of organization running log(s): Name of org |                                                                        |  |  |  |  |  |
| Department of Environmental Quality and/or the Mississippi Department of Health regulations and state laws.                                                                                                                                                                                                                                                                                                                                                                                                                                                                                                                                                                                                                                                                                                                                                                                                                                                                                                                                                                                                                                                                                                                                                                                                                                                                                                                                                                                                                                                                                                                                                                                                                                                                                                                                                                                                                                                                                                                                                                                                                    |                                                                        |  |  |  |  |  |
|                                                                                                                                                                                                                                                                                                                                                                                                                                                                                                                                                                                                                                                                                                                                                                                                                                                                                                                                                                                                                                                                                                                                                                                                                                                                                                                                                                                                                                                                                                                                                                                                                                                                                                                                                                                                                                                                                                                                                                                                                                                                                                                                |                                                                        |  |  |  |  |  |
| Jack Kidgdell 0-472                                                                                                                                                                                                                                                                                                                                                                                                                                                                                                                                                                                                                                                                                                                                                                                                                                                                                                                                                                                                                                                                                                                                                                                                                                                                                                                                                                                                                                                                                                                                                                                                                                                                                                                                                                                                                                                                                                                                                                                                                                                                                                            | Just kilder                                                            |  |  |  |  |  |