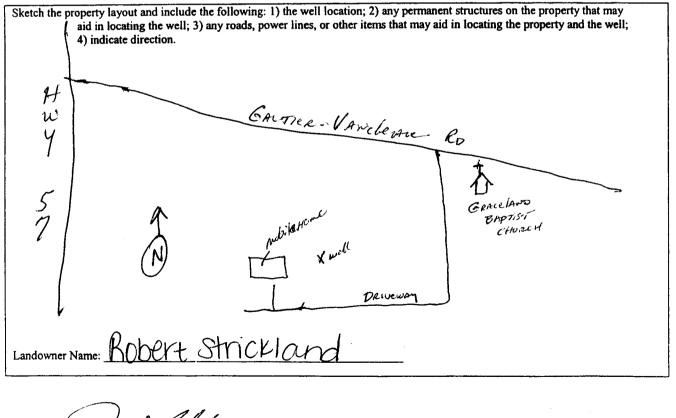

| County: JackSon   Part 1     Part 10                                                                                                                                                                                                                                                                                                                                                                                                                                                                                                                                                                                                                                                                                                                                                                                                                                                                                                                                                                                                                                                                                                                                                                                                                                                                                                                                                                                                                                                                                                 |                                                                                                                | State W                       | ell Report                    |                              |  |  |  |
|----------------------------------------------------------------------------------------------------------------------------------------------------------------------------------------------------------------------------------------------------------------------------------------------------------------------------------------------------------------------------------------------------------------------------------------------------------------------------------------------------------------------------------------------------------------------------------------------------------------------------------------------------------------------------------------------------------------------------------------------------------------------------------------------------------------------------------------------------------------------------------------------------------------------------------------------------------------------------------------------------------------------------------------------------------------------------------------------------------------------------------------------------------------------------------------------------------------------------------------------------------------------------------------------------------------------------------------------------------------------------------------------------------------------------------------------------------------------------------------------------------------------------------------------------------------------------------------------------------------------------------------------------------------------------------------------------------------------------------------------------------------------------------------------------------------------------------------------------------------------------------------------------------------------------------------------------------|----------------------------------------------------------------------------------------------------------------|-------------------------------|-------------------------------|------------------------------|--|--|--|
| Permit #                                                                                                                                                                                                                                                                                                                                                                                                                                                                                                                                                                                                                                                                                                                                                                                                                                                                                                                                                                                                                                                                                                                                                                                                                                                                                                                                                                                                                                                                                                                                                                                                                                                                                                                                                                                                                                                                                                                                                 | County Jackson                                                                                                 |                               | -                             | For Office Use Only:         |  |  |  |
| Driller Crast Writer Writism.   P.O. Box 10631   Weil #: K540     Date drilling completed:   13-19400   Jackson, MS 39289-0631<br>(601)951-5210<br>(601)951-5210<br>(601)954-6938 (fax)   L.S. Elevation::::::::::::::::::::::::::::::::::::                                                                                                                                                                                                                                                                                                                                                                                                                                                                                                                                                                                                                                                                                                                                                                                                                                                                                                                                                                                                                                                                                                                                                                                                                                                                                                                                                                                                                                                                                                                                                                                                                                                                                                             |                                                                                                                |                               |                               | · · · ·                      |  |  |  |
| Date drilling completed:   12-19-00   13-19-00     160119354-6938 (fax)   E-tog #:                                                                                                                                                                                                                                                                                                                                                                                                                                                                                                                                                                                                                                                                                                                                                                                                                                                                                                                                                                                                                                                                                                                                                                                                                                                                                                                                                                                                                                                                                                                                                                                                                                                                                                                                                                                                                                                                       |                                                                                                                |                               |                               | Well #: K - 540              |  |  |  |
| (601)354-6938 (fax)   E-log #:                                                                                                                                                                                                                                                                                                                                                                                                                                                                                                                                                                                                                                                                                                                                                                                                                                                                                                                                                                                                                                                                                                                                                                                                                                                                                                                                                                                                                                                                                                                                                                                                                                                                                                                                                                                                                                                                                                                           |                                                                                                                |                               |                               | L. S. Elevation:             |  |  |  |
| 30 days of completion of drilling of the well.     Well Owner Information     Owner Name RODOCT STICE I and<br>Maling Address Grauttier - Vanciewe Rodoc     Well Construction of Constellar of Constructing Construction of Construction of Constructio | Date drilling completed: 10 FIW                                                                                |                               |                               | E-log #:                     |  |  |  |
| Well Owner Information   Well Castion     Owner Name RODC(1: STICKEANd                                                                                                                                                                                                                                                                                                                                                                                                                                                                                                                                                                                                                                                                                                                                                                                                                                                                                                                                                                                                                                                                                                                                                                                                                                                                                                                                                                                                                                                                                                                                                                                                                                                                                                                                                                                                                                                                                   | State Law requires that this report be prepared by the driller in detail and filed with the Department within  |                               |                               |                              |  |  |  |
| Mailing Address: GIQLIFICT-VANCIONE Rd   Method of LavLong (circle one): Conventional Survey, 97     Mailing Address: GIQLIFICT-VANCIONE Rd   Method of LavLong (circle one): Conventional Survey, 97     Vancience   Mailing Address: GIQLIFICT-VANCIONE Rd   Method of LavLong (circle one): Conventional Survey, 97     Vancience   Method of LavLong (circle one): Conventional Survey, 97   USGS quad. Hand-held GPS, Survey-grade GPS     Survey-grade GPS   Survey-grade GPS   Survey-grade GPS     Survey-grade GPS   Survey-grade GPS     Well Data   Disage   Discretion     Purpose of Well (circle one) Industrial Public Supply Irrigation Fish Culture Other:                                                                                                                                                                                                                                                                                                                                                                                                                                                                                                                                                                                                                                                                                                                                                                                                                                                                                                                                                                                                                                                                                                                                                                                                                                                                              |                                                                                                                |                               |                               |                              |  |  |  |
| USGS quad   Hand-held GPS, Survey-grade GPS     Varcher   State   Zip Code     Telephone No. GBS, 323-3037   Direction   Nearest Town     Well Data     Purpose of Well (circle one ftom)   Industrial   Public Supply   Irigation   Fish Culture   Other:     Well Data     Purpose of Well (circle one ftom)   Industrial   Public Supply   Irigation   Fish Culture   Other:                                                                                                                                                                                                                                                                                                                                                                                                                                                                                                                                                                                                                                                                                                                                                                                                                                                                                                                                                                                                                                                                                                                                                                                                                                                                                                                                                                                                                                                                                                                                                                          | Owner Name Robert Stric                                                                                        | Fland                         | Latitudex 30 • 28 .(11        | " Longitude: 080-42.121"     |  |  |  |
| VONCLEAVE                                                                                                                                                                                                                                                                                                                                                                                                                                                                                                                                                                                                                                                                                                                                                                                                                                                                                                                                                                                                                                                                                                                                                                                                                                                                                                                                                                                                                                                                                                                                                                                                                                                                                                                                                                                                                                                                                                                                                | Mailing Address: GAUTIEr-Val                                                                                   | ncleave Rd.                   | Method of Lat/Long (circle on | e): Conventional Survey,     |  |  |  |
| Telephone No. (208) 203-3(2037)   Distance   Direction   Narest Town     Well Data     Well Data     Purpose of Well (circle one Horney Industrial Public Supply Irrigation Fish Culture Other:     Date well drilling completed:   10-19-0(2     Industrial Public Supply Irrigation Fish Culture Other:     Date well drilling completed:   10-19-0(2     If flowing, method of flow regulation: Valve N  A   Other (describe)     Static Water Level:   90   feet above or below (circle one) land surface   Date measured:   10-19-0(2     Method of flow regulation: Valve N  A     Method of flow regulation: Valve N  A     Other (describe)     Static Water Level:   90   feet above or below (circle one) land surface   Date measured:   10-19-0(2     Method of flow regulation: Valve N  A     Method of Measurement (circle one)   static tape   electric tape   air line   other:   10   feet     Static Water Level:   90   feet tape   inches   Type of casing:   DVC     Static fiere one):   Casing length: <td< td=""><td></td><td></td><td>USGS quad Hand-held</td><td>GPS, Survey-grade GPS</td></td<>                                                                                                                                                                                                                                                                                                                                                                                                                                                                                                                                                                                                                                                                                                                                                                                                                             |                                                                                                                |                               | USGS quad Hand-held           | GPS, Survey-grade GPS        |  |  |  |
| Telephone No. (208) 203 - 3037   Distance   Direction   Narest Town     Well Data     Well Data     Purpose of Well (circle one Horney Industrial Public Supply Irrigation Fish Culture Other:     Date well drilling completed:   13-19-04     Industrial Public Supply Irrigation Fish Culture Other:     Date well drilling completed:   13-19-04     If flowing, method of flow regulation:   Valve   N     Static Water Level:   90   feet above or below (circle one) land surface   Date measured:   13-19-04     Miles                                                                                                                                                                                                                                                                                                                                                                                                                                                                                                                                                                                                                                                                                                                                                                                                                                                                                                                                                                                                                                                                                                                                                                                                                                                                                                                                                                                                                           | Vancleave, m                                                                                                   | <u>S 39565</u><br>te Zip Code | Su 1/4 SE 1/4 Sec 32          | Twn <u>765 Rng R7W</u>       |  |  |  |
| Purpose of Well (circle one) Home' Industrial Public Supply Irrigation Fish Culture Other:     Date well drilling started:                                                                                                                                                                                                                                                                                                                                                                                                                                                                                                                                                                                                                                                                                                                                                                                                                                                                                                                                                                                                                                                                                                                                                                                                                                                                                                                                                                                                                                                                                                                                                                                                                                                                                                                                                                                                                               | -                                                                                                              |                               |                               | Nearest Town<br>of Varchiare |  |  |  |
| Date well drilling started:                                                                                                                                                                                                                                                                                                                                                                                                                                                                                                                                                                                                                                                                                                                                                                                                                                                                                                                                                                                                                                                                                                                                                                                                                                                                                                                                                                                                                                                                                                                                                                                                                                                                                                                                                                                                                                                                                                                              |                                                                                                                | Weil I                        | l<br>Data                     |                              |  |  |  |
| Date well drilling started:                                                                                                                                                                                                                                                                                                                                                                                                                                                                                                                                                                                                                                                                                                                                                                                                                                                                                                                                                                                                                                                                                                                                                                                                                                                                                                                                                                                                                                                                                                                                                                                                                                                                                                                                                                                                                                                                                                                              | Purpose of Well (circle one) Home Ind                                                                          | ustrial Public Supply         | Irrigation Fish Culture       | Other:                       |  |  |  |
| Static Water Level:   90   _feet above of below (circle one) land surface   Date measured:   12   19   0U     Method of Measurement (circle one)   steel tape   electric tape   air line   other:                                                                                                                                                                                                                                                                                                                                                                                                                                                                                                                                                                                                                                                                                                                                                                                                                                                                                                                                                                                                                                                                                                                                                                                                                                                                                                                                                                                                                                                                                                                                                                                                                                                                                                                                                        |                                                                                                                |                               |                               |                              |  |  |  |
| Method of Measurement (circle one)   steel tape   electric tape   inclustory   other:                                                                                                                                                                                                                                                                                                                                                                                                                                                                                                                                                                                                                                                                                                                                                                                                                                                                                                                                                                                                                                                                                                                                                                                                                                                                                                                                                                                                                                                                                                                                                                                                                                                                                                                                                                                                                                                                    | If flowing, method of flow regulation: Valve NIA Other (describe)                                              |                               |                               |                              |  |  |  |
| Hole depth:   379'   Well grouted to a depth of                                                                                                                                                                                                                                                                                                                                                                                                                                                                                                                                                                                                                                                                                                                                                                                                                                                                                                                                                                                                                                                                                                                                                                                                                                                                                                                                                                                                                                                                                                                                                                                                                                                                                                                                                                                                                                                                                                          | Static Water Level:feet above or below (circle one) land surface Date measured: 12-19-00                       |                               |                               |                              |  |  |  |
| Type of grout (circle one):   Cernent   Bentonite   Mix     Casing length:   3044   feet   Casing diameter:   2   inches   Type of casing:   DVC     Screen length:   15   feet   Screen diameter:   2   inches   Type of screen:   DVC     Screen length:   15   feet   Screen diameter:   2   inches   Type of screen:   DVC     Screen slot size:                                                                                                                                                                                                                                                                                                                                                                                                                                                                                                                                                                                                                                                                                                                                                                                                                                                                                                                                                                                                                                                                                                                                                                                                                                                                                                                                                                                                                                                                                                                                                                                                     | Method of Measurement (circle one) steel tape electric tape air line other:                                    |                               |                               |                              |  |  |  |
| Casing length: <u>344</u> feet Casing diameter: <u>2</u> inches Type of casing: <u>PNC</u><br>Screen length: <u>15</u> feet Screen diameter: <u>2</u> inches Type of screen: <u>DNC</u><br>Screen slot size: <u>000</u> inches Setting depth: From <u>344</u> feet to <u>379</u> feet<br>Type of completion (circle all applicable): Gravel packed Underreamed Telescoped Open hole Natural Development<br>Other (describe): <u>566</u><br>Top of lap pipe or reduction in casing: <u>666</u> feet. If telescoped or more than one screen, describe on back of page<br>Logs run (circle all applicable): No log run Electric Gamma Ray Density Sonic Neutron Other: <u>166</u><br>I certify that the well was drilled, constructed, and completed in accordance with all applicable requirements of the Mississippi<br>Department of Environmental Quality and/or the Mississippi Department of Health regulations and state laws.<br><u>TACK_Ridgdell_0-472</u><br>Print Name of Water Well Contractor and License No.<br>Signature of Water Well Contractor ENVE                                                                                                                                                                                                                                                                                                                                                                                                                                                                                                                                                                                                                                                                                                                                                                                                                                                                                       | Hole depth: <u>379'</u> Well depth: <u>379'</u> Well grouted to a depth of <u>10</u> feet                      |                               |                               |                              |  |  |  |
| Screen length:  5   feet   Screen diameter:  inches   Type of screen:  OVC                                                                                                                                                                                                                                                                                                                                                                                                                                                                                                                                                                                                                                                                                                                                                                                                                                                                                                                                                                                                                                                                                                                                                                                                                                                                                                                                                                                                                                                                                                                                                                                                                                                                                                                                                                                                                                                                               | Type of grout (circle one): Cement Bentonite Mix                                                               |                               |                               |                              |  |  |  |
| Screen slot size:                                                                                                                                                                                                                                                                                                                                                                                                                                                                                                                                                                                                                                                                                                                                                                                                                                                                                                                                                                                                                                                                                                                                                                                                                                                                                                                                                                                                                                                                                                                                                                                                                                                                                                                                                                                                                                                                                                                                        | Casing length: <u>304</u> feet Casing diameter: <u>A</u> inches Type of casing: <u>DNC</u>                     |                               |                               |                              |  |  |  |
| Type of completion (circle all applicable):   Gravel packed   Underreamed   Telescoped   Open hole   Natural Development     Other (describe):                                                                                                                                                                                                                                                                                                                                                                                                                                                                                                                                                                                                                                                                                                                                                                                                                                                                                                                                                                                                                                                                                                                                                                                                                                                                                                                                                                                                                                                                                                                                                                                                                                                                                                                                                                                                           | 15 2                                                                                                           |                               |                               |                              |  |  |  |
| Other (describe):                                                                                                                                                                                                                                                                                                                                                                                                                                                                                                                                                                                                                                                                                                                                                                                                                                                                                                                                                                                                                                                                                                                                                                                                                                                                                                                                                                                                                                                                                                                                                                                                                                                                                                                                                                                                                                                                                                                                        | Screen slot size: <u>OCC</u> inches                                                                            | Setting depth: From           | <u>344</u> feet to            | 379 feet                     |  |  |  |
| Top of lap pipe or reduction in casing:feet. If telescoped or more than one screen, describe on back of page<br>Logs run (circle all applicable): No log run Electric Gamma Ray Density Sonic Neutron Other:<br>Name of organization running log(s): N/A<br>I certify that the well was drilled, constructed, and completed in accordance with all applicable requirements of the Mississippi<br>Department of Environmental Quality and/or the Mississippi Department of Health regulations and state laws.<br>TACK Ridgdell 0-472<br>Print Name of Water Well Contractor and License No.<br>Signature of Water Well Contractor ELVEL                                                                                                                                                                                                                                                                                                                                                                                                                                                                                                                                                                                                                                                                                                                                                                                                                                                                                                                                                                                                                                                                                                                                                                                                                                                                                                                   | Type of completion (circle all applicable): Gravel packed Underreamed Telescoped Open hole Natural Development |                               |                               |                              |  |  |  |
| Logs run (circle all applicable): No log run Electric Gamma Ray Density Sonic Neutron Other:<br>Name of organization running log(s): N/A<br>I certify that the well was drilled, constructed, and completed in accordance with all applicable requirements of the Mississippi<br>Department of Environmental Quality and/or the Mississippi Department of Health regulations and state laws.<br>TACK Ridgdell 0-472<br>Print Name of Water Well Contractor and License No.<br>Signature of Water Well Contractor and License No.                                                                                                                                                                                                                                                                                                                                                                                                                                                                                                                                                                                                                                                                                                                                                                                                                                                                                                                                                                                                                                                                                                                                                                                                                                                                                                                                                                                                                         | Other (describe):                                                                                              |                               |                               |                              |  |  |  |
| Name of organization running log(s): N/A     I certify that the well was drilled, constructed, and completed in accordance with all applicable requirements of the Mississippi Department of Environmental Quality and/or the Mississippi Department of Health regulations and state laws.     Department of Environmental Quality and/or the Mississippi Department of Health regulations and state laws.     DACK_Ridgdell_0-472     Print Name of Water Well Contractor and License No.     Signature of Water Well Contractor ENVEL                                                                                                                                                                                                                                                                                                                                                                                                                                                                                                                                                                                                                                                                                                                                                                                                                                                                                                                                                                                                                                                                                                                                                                                                                                                                                                                                                                                                                  | Top of lap pipe or reduction in casing:feet. If telescoped or more than one screen, describe on back of page   |                               |                               |                              |  |  |  |
| I certify that the well was drilled, constructed, and completed in accordance with all applicable requirements of the Mississippi<br>Department of Environmental Quality and/or the Mississippi Department of Health regulations and state laws.<br>TACK Ridgdell 0-472<br>Print Name of Water Well Contractor and License No.<br>Signature of Water Well Contractor EIVEL                                                                                                                                                                                                                                                                                                                                                                                                                                                                                                                                                                                                                                                                                                                                                                                                                                                                                                                                                                                                                                                                                                                                                                                                                                                                                                                                                                                                                                                                                                                                                                               | Logs run (circle all applicable): No log run                                                                   | Electric Gamma Ray            | Density Sonic Neutron (       | Dther:                       |  |  |  |
| Department of Environmental Quality and/or the Mississippi Department of Health regulations and state laws.<br><u>JACK Ridgdell 0-472</u><br>Print Name of Water Well Contractor and License No.<br>Signature of Water Well Contractor EIVEL                                                                                                                                                                                                                                                                                                                                                                                                                                                                                                                                                                                                                                                                                                                                                                                                                                                                                                                                                                                                                                                                                                                                                                                                                                                                                                                                                                                                                                                                                                                                                                                                                                                                                                             | Name of organization running log(s): N                                                                         | IA                            |                               |                              |  |  |  |
| Jack Ridgdell 0-472 eth Ridglen   Print Name of Water Well Contractor and License No. Signature of Water Well Contractor EIVEL                                                                                                                                                                                                                                                                                                                                                                                                                                                                                                                                                                                                                                                                                                                                                                                                                                                                                                                                                                                                                                                                                                                                                                                                                                                                                                                                                                                                                                                                                                                                                                                                                                                                                                                                                                                                                           |                                                                                                                |                               |                               |                              |  |  |  |
| Print Name of Water Well Contractor and License No. Signature of Water Well Contractor EIVEL                                                                                                                                                                                                                                                                                                                                                                                                                                                                                                                                                                                                                                                                                                                                                                                                                                                                                                                                                                                                                                                                                                                                                                                                                                                                                                                                                                                                                                                                                                                                                                                                                                                                                                                                                                                                                                                             |                                                                                                                |                               |                               |                              |  |  |  |
| Print Name of Water Well Contractor and License No. Signature of Water Well Contractor EIVEL                                                                                                                                                                                                                                                                                                                                                                                                                                                                                                                                                                                                                                                                                                                                                                                                                                                                                                                                                                                                                                                                                                                                                                                                                                                                                                                                                                                                                                                                                                                                                                                                                                                                                                                                                                                                                                                             | Jack Klagdell U-1                                                                                              | 172                           |                               | for Kid flett                |  |  |  |
| (AN: 1.9.2007                                                                                                                                                                                                                                                                                                                                                                                                                                                                                                                                                                                                                                                                                                                                                                                                                                                                                                                                                                                                                                                                                                                                                                                                                                                                                                                                                                                                                                                                                                                                                                                                                                                                                                                                                                                                                                                                                                                                            | Print Name of Water Well Contractor and I                                                                      | License No.                   |                               |                              |  |  |  |
|                                                                                                                                                                                                                                                                                                                                                                                                                                                                                                                                                                                                                                                                                                                                                                                                                                                                                                                                                                                                                                                                                                                                                                                                                                                                                                                                                                                                                                                                                                                                                                                                                                                                                                                                                                                                                                                                                                                                                          |                                                                                                                |                               |                               | (AN 1.9.2007                 |  |  |  |