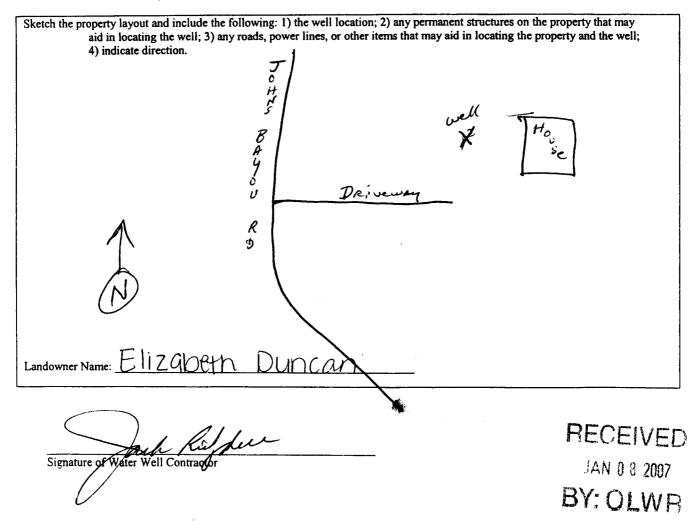

| County: JackSON<br>Permit #:<br>Driller(Oast Water Well SYV,<br>Date drilling completed: 12-9-00                                         | e Well Report<br>Part 1<br>tment of Environmental Quality<br>and and Water Resources<br>P.O. Box 10631<br>on, MS 39289-0631<br>(601)961-5210<br>91)354-6938 (fax)<br>y the driller in detail and filed w | For Office Use Only:     Aquifer:                                            |  |  |  |
|------------------------------------------------------------------------------------------------------------------------------------------|----------------------------------------------------------------------------------------------------------------------------------------------------------------------------------------------------------|------------------------------------------------------------------------------|--|--|--|
| Well Owner Information                                                                                                                   | Wel                                                                                                                                                                                                      | Location                                                                     |  |  |  |
| Owner Name Elizabeth Duncan<br>Mailing Address: [0] 2 John'S Bayou R                                                                     |                                                                                                                                                                                                          | 2" Longitude: <u>() 88 38 , 437</u> "<br>ne): Conventional Survey, <b>26</b> |  |  |  |
|                                                                                                                                          | USGS quad Hand-held                                                                                                                                                                                      | GPS Survey-grade GPS                                                         |  |  |  |
| Vancieane, MS 39565<br>City State Zip Code                                                                                               | NW 1/4 SE 1/4 Sec_ 25                                                                                                                                                                                    | Twn TES Rng R7W                                                              |  |  |  |
| Telephone No. (228) 82 6-4608                                                                                                            | $\frac{1}{4}$ Miles $\frac{SE}{5}$                                                                                                                                                                       | of VANCLEAVE                                                                 |  |  |  |
|                                                                                                                                          | Well Data                                                                                                                                                                                                |                                                                              |  |  |  |
| Well Data   Purpose of Well (circle one) Industrial Public Supply Irrigation Fish Culture Other:                                         |                                                                                                                                                                                                          |                                                                              |  |  |  |
| Top of lap pipe or reduction in casing:feet. If telescoped or more than one screen, describe on back of page                             |                                                                                                                                                                                                          |                                                                              |  |  |  |
| Logs run (circle all applicable): No log run Electric Gamma Ray Density Sonic Neutron Other:                                             |                                                                                                                                                                                                          |                                                                              |  |  |  |
| Name of organization running log(s): NIA                                                                                                 |                                                                                                                                                                                                          |                                                                              |  |  |  |
| I certify that the well was drilled, constructed, and completed in accordance with all applicable requirements of the Mississippi        |                                                                                                                                                                                                          |                                                                              |  |  |  |
| Department of Environmental Quality and/or the Mississipp<br>JCICK Ridgdell 0-472<br>Print Name of Water Well Contractor and License No. |                                                                                                                                                                                                          | water Well Contractor                                                        |  |  |  |