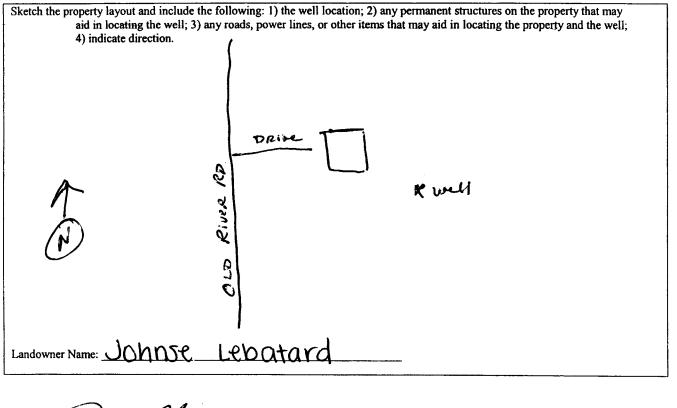

|

If more than one screen, show location of each on sketch



Signature of Water Well Ontractor

APR 1 0 2006 BY: OLWR

| STATE WELL REPORT                                                                                                                                                                                                              |                                                                                                                                                                                                                           |                                                                                                     |                                                                                                                                              |  |  |
|-----------------------------------------