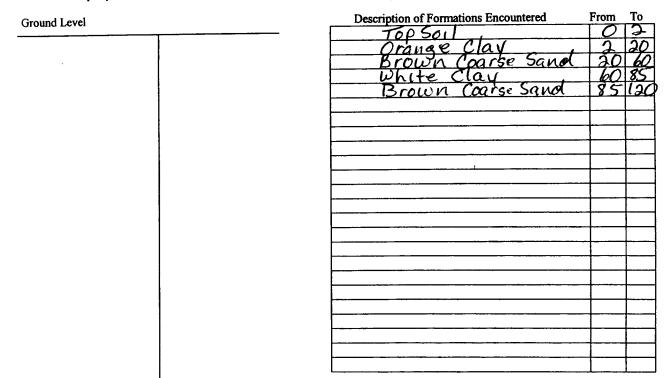

## **K-**491

If well telescopes please sketch below and show depths.

· · ·

If more than one screen, show location of each on sketch

1 hidydeld

Signature of Water Well Contractor

FEB 2 2 2006 BY: OLWR

| STATE WELL REPORT                                                                                                                                                                                                                                                                                                                  |                                                                                                                                                                                                                                                                                                                                    |  |
|------------------------------------------------------------------------------------------------------------------------------------------------------------------------------------------------------------------------------------------------------------------------------------------------------------------------------------|------------------------------------------------------------------------------------------------------------------------------------------------------------------------------------------------------------------------------------------------------------------------------------------------------------------------------------|--|
| County:   JACKSON   Pump Installer     Permit #:   Mississippi Departme     Driller   Coust Water Well SRV   P.O.     Driller   J-24-06   (601                                                                                                                                                                                     | For Office Use Only:     Aquifer:     Aquifer:     Well #: $K - 4/9/$ Box 10631     MS 39289-0631     9961-5210     54-6938 (fax)     ail and filed with the Department within 30 days of the     Well Location     Latitude:   30° 32′ 4/38″ Longitude:   088° 39′ 074″     Method of Lat/Long (circle one): Conventional Survey, |  |
| Vancleave Ms 39565<br>City State Zip Code<br>Telephone No. (228) 326-9239                                                                                                                                                                                                                                                          | USGS quad, Hand-held GPS Survey-grade GPS<br><u>SW 14 NE 14 Sec 11 Twn TbS RngR 7W</u><br>Distance Direction Nearest Town<br><u>21/2 Miles NE of VAr cleave</u>                                                                                                                                                                    |  |
| Air Lift Jet Submersible                                                                                                                                                                                                                                                                                                           | Power Type   Circle one   Diesel Engine Gasoline Engine   Natural Gas                                                                                                                                                                                                                                                              |  |
| Bucket Piston Turbine                                                                                                                                                                                                                                                                                                              | Electric Motor Hand Tractor PTO                                                                                                                                                                                                                                                                                                    |  |
| Centrifugal   Rotary   Flowing Well     Other (specify):                                                                                                                                                                                                                                                                           | Windmill   Other (specify):     Horse Power Rating of Motor:   HPGoulds     Setting Depth: 80FT. Drop pipefeet     Number of Stages:                                                                                                                                                                                               |  |
| Pump Test Data     Date Well Tested: $3 - 8 - 06$ Static Water Level (A): $46$ Feet Below Land Surface     Pumping Water Level (B): $N/A$ Feet Below Land Surface     Drawdown [(B) - (A)]: $N/A$ Feet Below Land Surface     Test Pumping Rate: $7.5$ Gallons Per Minute     Duration of Pump Test (minimum 4 hours): $4.5$ hours | Method of Measuring Water Level<br>Circle one     Air Line   Electric Measuring Line   Steel Tape     Other (specify):                                                                                                                                                                                                             |  |
| I HEREBY CERTIFY that the above statements are true to the best of my knowledge.     Jack Ridgell 0-472     Print Name of Pump Installer and License No. (if applicable)     Stenature of Pump Installer                                                                                                                           |                                                                                                                                                                                                                                                                                                                                    |  |