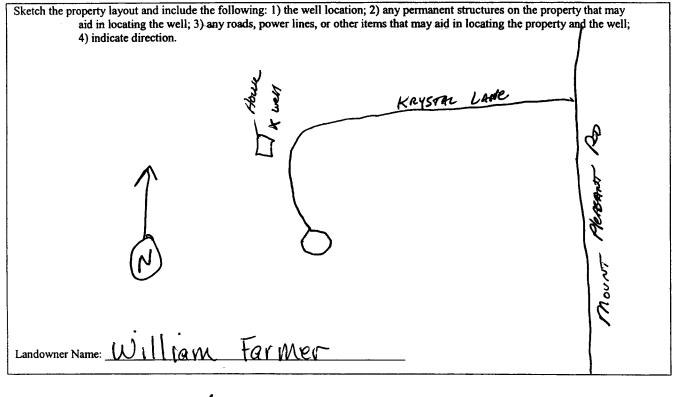

## **K-**491

If well telescopes please sketch below and show depths.

· · ·

If more than one screen, show location of each on sketch

1 hidydeld

Signature of Water Well Contractor

FEB 2 2 2006 BY: OLWR

| STATE WELL REPORT                                                                                                                                                                                                                                                                                                                  |                                                                                                                                                                                                                                                                                                                                    |  |
|------------------------------------------------------------------------------------------------------------------------------------------------------------------------------------------------------------------------------------------------------------------------------------------------------------------------------------|------------------------------------------------------------------------------------------------------------------------------------------------------------------------------------------------------------------------------------------------------------------------------------------------------------------------------------|--|
| County:   JACKSON   Pump Installer     Permit #:   Mississippi Departme     Driller   Coust Water Well SRV   P.O.     Driller   J-24-06   (601                                                                                                                                                                                     | For Office Use Only:     Aquifer:     Aquifer:     Well #: $K - 4/9/$ Box 10631     MS 39289-0631     9961-5210     54-6938 (fax)     ail and filed with the Department within 30 days of the     Well Location     Latitude:   30° 32′ 4/38″ Longitude:   088° 39′ 074″     Method of Lat/Long (circle one): Conventional Survey, |  |
| Vancleave Ms 39565<br>City State Zip Code<br>Telephone No. (228) 326-9239                                                                                                                                                                                                                                                          | USGS quad, Hand-held GPS Survey-grade GPS<br><u>SW 14 NE 14 Sec 11 Twn TbS RngR 7W</u><br>Distance Direction Nearest Town<br><u>21/2 Miles NE of VAr cleave</u>                                                                                                                                                                    |  |
| Air Lift Jet Submersible                                                                                                                                                                                                                                                                                                           | Power Type   Circle one   Diesel Engine Gasoline Engine   Natural Gas                                                                                                                                                                                                                                                              |  |
| Bucket Piston Turbine                                                                                                                                                                                                                                                                                                              | Electric Motor Hand Tractor PTO                                                                                                                                                                                                                                                                                                    |  |
| Centrifugal   Rotary   Flowing Well     Other (specify):                                                                                                                                                                                                                                                                           | Windmill   Other (specify):     Horse Power Rating of Motor:   HPGoulds     Setting Depth: 80FT. Drop pipefeet     Number of Stages:                                                                                                                                                                                               |  |
| Pump Test Data     Date Well Tested: $3 - 8 - 06$ Static Water Level (A): $46$ Feet Below Land Surface     Pumping Water Level (B): $N/A$ Feet Below Land Surface     Drawdown [(B) - (A)]: $N/A$ Feet Below Land Surface     Test Pumping Rate: $7.5$ Gallons Per Minute     Duration of Pump Test (minimum 4 hours): $4.5$ hours | Method of Measuring Water Level<br>Circle one     Air Line   Electric Measuring Line   Steel Tape     Other (specify):                                                                                                                                                                                                             |  |
| I HEREBY CERTIFY that the above statements are true to the best of my knowledge.     Jack Ridgell 0-472     Print Name of Pump Installer and License No. (if applicable)     Stenature of Pump Installer                                                                                                                           |                                                                                                                                                                                                                                                                                                                                    |  |