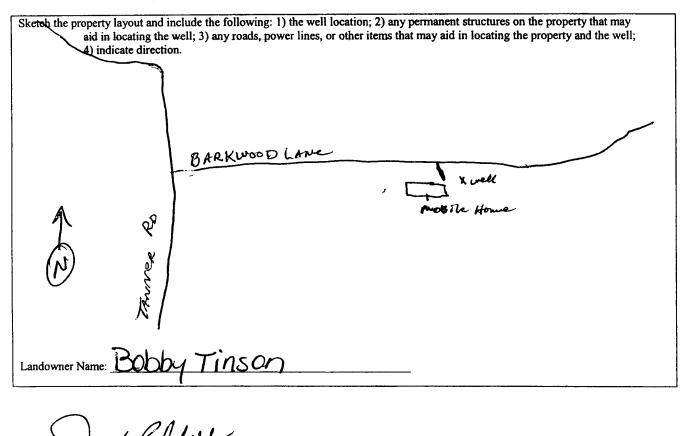

|                                                                                                                                                                              | State W                | ell Report                                                         |                           |  |  |  |  |
|------------------------------------------------------------------------------------------------------------------------------------------------------------------------------|------------------------|--------------------------------------------------------------------|---------------------------|--|--|--|--|
| County: Jackson                                                                                                                                                              |                        | art 1                                                              | For Office Use Only:      |  |  |  |  |
| _                                                                                                                                                                            |                        | t of Environmental Quality                                         | Aquifer:                  |  |  |  |  |
| Permit #:                                                                                                                                                                    |                        | nd Water Resources<br>Box 10631                                    | Well #: K- 481            |  |  |  |  |
| Driller: COAST WATEr Well SRV                                                                                                                                                |                        | IS 39289-0631                                                      | L. S. Elevation:          |  |  |  |  |
| Date drilling completed: 2-9-05                                                                                                                                              |                        | 961-5210<br>4-6938 (fax)                                           | E-log #:                  |  |  |  |  |
|                                                                                                                                                                              | ] (001)334             | 4-0956 (lax)                                                       | L-log #.                  |  |  |  |  |
| State Law requires that this report be prepared by the driller in detail and filed with the Department within 30 days of completion of drilling of the well.                 |                        |                                                                    |                           |  |  |  |  |
| Well Owner Inform                                                                                                                                                            |                        |                                                                    | Location                  |  |  |  |  |
| Owner Name Bobby Tinson                                                                                                                                                      |                        | Latitude: <u>30° 31 '901</u> " Longitude: <u>188° 39 '535</u> "    |                           |  |  |  |  |
| Mailing Address: 2713 Bark                                                                                                                                                   | WOOd LN                | Method of Lat/Long (circle one): Conventional Survey,              |                           |  |  |  |  |
|                                                                                                                                                                              |                        | USGS quad, Hand-held                                               | GPS, Survey-grade GPS     |  |  |  |  |
| Vancleave MS 39565<br>City State Zip Code                                                                                                                                    |                        | N/W1/4 5E 1/ Sec 1/ Twn 765 Rng R7W                                |                           |  |  |  |  |
| Telephone No. $\partial \partial \delta \partial 19 - 0348$                                                                                                                  |                        | Distance Direction Nearest Town<br><u>2</u> Miles 5 M of VANCLEAVE |                           |  |  |  |  |
|                                                                                                                                                                              | Weil                   | LData                                                              |                           |  |  |  |  |
| Purpose of Well (circle one Home)Inc                                                                                                                                         | lustrial Public Supply | Irrigation Fish Culture                                            | Other:                    |  |  |  |  |
| Date well drilling started: $12 - 8 - 05$ Date well drilling completed: $12 - 9 - 05$                                                                                        |                        |                                                                    |                           |  |  |  |  |
| If flowing, method of flow regulation: Va                                                                                                                                    | Ive $N/A$ Other (d     | есстіве)                                                           |                           |  |  |  |  |
| Static Water Level:                                                                                                                                                          |                        |                                                                    |                           |  |  |  |  |
| Method of Measurement (circle one) steel tape electric tape air line other:                                                                                                  |                        |                                                                    |                           |  |  |  |  |
| Hole depth: <u>147'</u> Well depth: <u>147'</u> Well grouted to a depth of <u>10</u> feet                                                                                    |                        |                                                                    |                           |  |  |  |  |
| Type of grout (circle one): Cement                                                                                                                                           | Bentonite Mix          |                                                                    |                           |  |  |  |  |
| Casing length: 137 feet Casing diameter: 2 inches Type of casing: PVC                                                                                                        |                        |                                                                    |                           |  |  |  |  |
| Screen length: 10 feet Screen diameter: 2 inches Type of screen: PVC                                                                                                         |                        |                                                                    |                           |  |  |  |  |
| Screen slot size:                                                                                                                                                            |                        |                                                                    |                           |  |  |  |  |
| Type of completion (circle all applicable): Gravel packed Underreamed Telescoped Open hole Natural Development                                                               |                        |                                                                    |                           |  |  |  |  |
|                                                                                                                                                                              | Other (describe):      |                                                                    |                           |  |  |  |  |
| Top of lap pipe or reduction in casing: <u>NA</u> feet. If telescoped or more than one screen, describe on back of page                                                      |                        |                                                                    |                           |  |  |  |  |
| Logs run (circle all applicable): No log run Electric Gamma Ray Density Sonic Neutron Other:                                                                                 |                        |                                                                    |                           |  |  |  |  |
| Name of organization running log(s): NA<br>I certify that the well was drilled, constructed, and completed in accordance with all applicable requirements of the Mississippi |                        |                                                                    |                           |  |  |  |  |
| Department of Environmental Quality and/or the Mississippi Department of Health regulations and state laws.                                                                  |                        |                                                                    |                           |  |  |  |  |
| Jack Ridgdell 0-4                                                                                                                                                            | 72                     | _ Jan K                                                            | rid deer                  |  |  |  |  |
| Print Name of Water Well Contractor and                                                                                                                                      | License No.            | Signature of                                                       | Water Well Contract CEIVE |  |  |  |  |
|                                                                                                                                                                              |                        |                                                                    |                           |  |  |  |  |