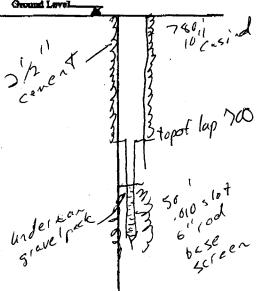

If well interested, then depths on stateh. Ground Level\_\_\_\_\_

| Description of Formations Encountered | From (depth) | To (depth) |
|---------------------------------------|--------------|------------|
| ······                                | Oppund Lovel | 440        |
| topsoil & send<br>blueclas            | 0            | 170        |
| plueclay                              | 170          | 230        |
| 6 The play                            | 230<br>340   | 390        |
| 6 lue play                            | 340          | 1220       |
| Sand                                  | 740          | \$70       |
|                                       |              |            |
|                                       |              |            |
|                                       | l            |            |
|                                       |              |            |
| i<br>                                 |              |            |
| •<br>•                                |              |            |
|                                       |              |            |
|                                       |              |            |
|                                       |              |            |
|                                       |              |            |
|                                       |              |            |
|                                       | <u></u>      |            |
|                                       |              |            |
|                                       | ·            |            |
|                                       | <u> </u>     | 4          |
|                                       | <u></u>      |            |
| ·                                     | L            |            |
|                                       | .l           |            |

If more than one screen; show location of each or should

Print Name of Re

store of Licensor

RECEIVED AUG 0 3 2006 BY: OLWR

|                                                   | ······································ | STATE W                      | <b>VELL REPORT</b>                                                                              |                               |
|---------------------------------------------------|----------------------------------------|------------------------------|-------------------------------------------------------------------------------------------------|-------------------------------|
| County: Juckson                                   | 1                                      |                              | Part 2<br>Pump Installer's Completion Report<br>Mississippi Department of Environmental Quality |                               |
| Permit #:                                         |                                        | / Mississippi Departm        |                                                                                                 |                               |
| Driller: Lynan                                    |                                        | Office of Land               | d and Water Resources<br>D. Box 10631                                                           | Aquifer:                      |
|                                                   |                                        | Jackson,                     | MS 39289-0631                                                                                   | Well #: <u>R472</u>           |
|                                                   |                                        |                              | )1)961-5210<br>354-6938 (fax)                                                                   | Blevation:                    |
| This report shou<br>installation of pu            | ld be prepared                         | by the pump installer in det | tail and filed with the Departmer                                                               | t within 30 days of the       |
| V                                                 | Vell Owner Inf                         | ormation                     |                                                                                                 | Location                      |
| Owner Name: Jackson County Schools                |                                        | Latitude: 30 32 40           |                                                                                                 |                               |
| Mailing Address                                   | Kson Cou                               | inter Schools                |                                                                                                 |                               |
|                                                   | strict                                 | 1)210 Caluel                 | Method of Lat/Long (circle on                                                                   |                               |
| Vickorg Red Vincleave MS 3<br>City State Zin Code |                                        |                              | USGS quad, (Hand-held GPS, Survey-grade GF                                                      |                               |
|                                                   |                                        |                              | ¼ ¼ Sec?                                                                                        | TwnRng                        |
| 0                                                 |                                        | •                            | Distance Direction                                                                              | Nearest Town                  |
| Telephone No. $(\frac{228}{2})$                   | 1 224 1                                | 757                          | Miles o                                                                                         | f                             |
|                                                   |                                        |                              |                                                                                                 |                               |
|                                                   | Pump Ty<br>Circle on                   |                              |                                                                                                 | ver Type<br>rcle one          |
| Air Lift                                          | Jet                                    | Submersible                  |                                                                                                 |                               |
| Bucket                                            | Piston                                 | Turbine                      |                                                                                                 | •                             |
| Centrifugal                                       | Rotary                                 | Flowing Well                 |                                                                                                 | Tractor P                     |
| Other (specify):                                  |                                        | TIOWING WEIL                 |                                                                                                 | specify):                     |
|                                                   | ninglac                                | 2                            | Horse Power Rating of Motor:                                                                    | •                             |
| Date Pump Installed:                              |                                        | Ë                            | Setting Depth: <u>103</u>                                                                       | feet                          |
| Rated Pump Capacity:                              | 1250                                   | Gallons Per Minute           | Number of Stages:                                                                               |                               |
|                                                   | Pump Test I                            | Data                         |                                                                                                 |                               |
| Date Well Tested:                                 | - <b>-</b>                             |                              | Cir                                                                                             | suring Water Level<br>cle one |
|                                                   |                                        |                              | Air Line Electric Meas                                                                          | uring Line) Steel Tape        |
| Static Water, Level (A):Feet Below Land Surface   |                                        | Other (specify):             |                                                                                                 |                               |
| Pumping Water Level                               |                                        | Feet Below Land Surface      |                                                                                                 | ·····                         |
|                                                   |                                        | Feet Below Land Surface      | For flowing well, measured shu                                                                  | it in head: $2$ for           |
| Test Pumping Rate:                                | 300                                    | Gallons Per Minute           | Well yielded 300                                                                                | _GPM with a drawdown of       |
|                                                   |                                        | ours);hours                  | 18feet after                                                                                    | hours of pump                 |
| Duration of Pump Test                             | (innimum 4 uc                          | Julaj, i nonre               |                                                                                                 |                               |