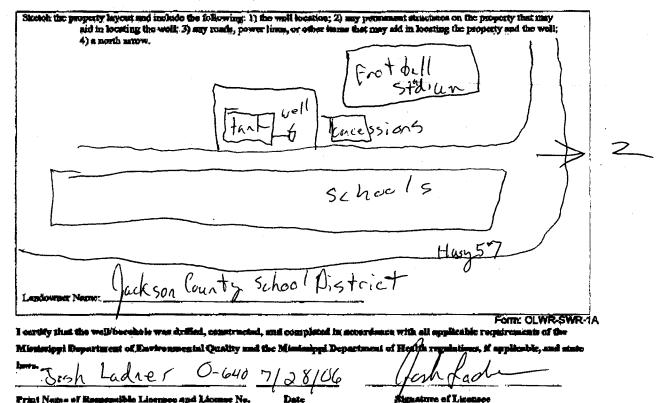

| <u> </u>                                                                                                                                                                                                                                                                                | <b>0</b>                                                  |                                            |                                |
|-----------------------------------------------------------------------------------------------------------------------------------------------------------------------------------------------------------------------------------------------------------------------------------------|-----------------------------------------------------------|--------------------------------------------|--------------------------------|
| County: ach son                                                                                                                                                                                                                                                                         | State Well                                                | —                                          | E. ON D. C.                    |
| TA                                                                                                                                                                                                                                                                                      | Part 1<br>Mississippi Department of Environmental Quality |                                            | For Office Use Only:           |
| Permit # $\frac{115-615-16321}{100000000000000000000000000000000000$                                                                                                                                                                                                                    | Office of Land and W                                      | ater Resources                             | Aquifer:<br>Well #: _K-472     |
| Driller: hyman fikl                                                                                                                                                                                                                                                                     | P.O. Box 10<br>Jackson, MS 39                             |                                            |                                |
| Date drilling completed: $\frac{S/30/05}{}$                                                                                                                                                                                                                                             | (601)961-5                                                | 210                                        | L. S. Elevation:               |
|                                                                                                                                                                                                                                                                                         | (601)354-693                                              | 8 (fax)                                    | E-log #:                       |
| State Law requires that this rep<br>30 days of completion of drilling                                                                                                                                                                                                                   | of the well.                                              | er in detail and filed w                   | ith the Department within      |
| Well Owner Informs                                                                                                                                                                                                                                                                      |                                                           | Wel                                        | Location                       |
| Owner Name Acts Son County S                                                                                                                                                                                                                                                            | · · · · · · · · ·                                         | tude: <u>30 ° 32 ' 40</u>                  | 2" Longitude: 88° A1 ' 3       |
| Mailing Address: 10-CK SOR COUNT                                                                                                                                                                                                                                                        | ty School Met                                             |                                            | ne): Conventional Survey,      |
| Aistict/221                                                                                                                                                                                                                                                                             |                                                           | USGS quad, Hand-held GPS, Survey-grade GPS |                                |
| Vandeave M                                                                                                                                                                                                                                                                              |                                                           |                                            |                                |
| •<br>•                                                                                                                                                                                                                                                                                  | Distance Di                                               |                                            | Nearest Town                   |
| Telephone No. ()                                                                                                                                                                                                                                                                        |                                                           | Miles                                      | of                             |
|                                                                                                                                                                                                                                                                                         | Well Data                                                 |                                            |                                |
| Purpose of Well (circle one) Home Inc                                                                                                                                                                                                                                                   | lustrial Public Supply Irrig                              | gation Fish Culture                        | Other:                         |
| Date well drilling started: $\frac{8/30}{0.5}$                                                                                                                                                                                                                                          | Date well d                                               | rilling completed:                         | 28/08                          |
| If flowing, method of flow regulation: Va                                                                                                                                                                                                                                               |                                                           |                                            |                                |
| / 1                                                                                                                                                                                                                                                                                     | bove or below (circle one) land s                         |                                            |                                |
|                                                                                                                                                                                                                                                                                         |                                                           |                                            | auçe                           |
| Hole depth: <u>460</u> Well de                                                                                                                                                                                                                                                          | and                                                       | ell grouted to a depth of                  |                                |
| Type of grout (circle one)                                                                                                                                                                                                                                                              | Bentonite Mix                                             | -                                          |                                |
|                                                                                                                                                                                                                                                                                         | ing diameter: <u>10</u> inc                               | hes Type of casing: _                      | steel                          |
| Screen length: 50 feet Screen                                                                                                                                                                                                                                                           | een diameter:inc                                          | thes Type of screen:                       | ss rad base                    |
| Screen slot size: <u><u></u><u></u><u></u><u></u><u></u><u></u><u></u><u></u><u></u><u>S</u><u></u><u></u><u></u><u></u><u></u><u>S</u><u></u><u></u><u></u><u></u><u></u><u></u><u></u><u></u><u></u><u></u><u></u><u></u><u></u><u></u><u></u><u></u><u></u><u></u><u></u><u></u></u> | Setting depth: From                                       | feet to                                    | 160 feet                       |
| Type of completion (circle all applicable)                                                                                                                                                                                                                                              | Gravel packed Underreame                                  | Telescoped Oper                            | hole Natural Developmen        |
|                                                                                                                                                                                                                                                                                         | other (describe):                                         |                                            | •                              |
| Top of lap pipe or reduction in casing:                                                                                                                                                                                                                                                 | DACI                                                      | ped or more than one so                    | reen, describe on back of page |
| Logs run (circle all applicable): No log n                                                                                                                                                                                                                                              | $\sim$                                                    |                                            | • •                            |
| Name of organization running log(s):                                                                                                                                                                                                                                                    | MAFQ                                                      |                                            |                                |
| I certify that the well was drilled, const                                                                                                                                                                                                                                              | ructed, and completed in accord                           | lance with all applicable                  | requirements of the Mississi   |
| Department of Environmental Quality                                                                                                                                                                                                                                                     | and/or the Mississippi Departm                            | ent of Health regulation                   | s and state laws.              |
| (Josh Ladrer O                                                                                                                                                                                                                                                                          | -640                                                      | (bh                                        | fedu                           |
| Print Name of Water Well Contractor and                                                                                                                                                                                                                                                 | l License No.                                             | Signature of                               | of Water Well Contractor       |
|                                                                                                                                                                                                                                                                                         |                                                           | ······                                     |                                |
|                                                                                                                                                                                                                                                                                         |                                                           |                                            | AUG 0 3                        |
|                                                                                                                                                                                                                                                                                         |                                                           |                                            |                                |

.

、

|                                                                       | State Well Report                                                               |                                                                            |
|-----------------------------------------------------------------------|---------------------------------------------------------------------------------|----------------------------------------------------------------------------|
| County: ach Son                                                       | Part 1                                                                          | For Office Use Only:                                                       |
| Permit # 115-615-16221                                                | Mississippi Department of Environmental (<br>Office of Land and Water Resources |                                                                            |
| Driller: Anan Liell                                                   | P.O. Box 10631                                                                  | Well #: <u>K-472</u>                                                       |
| Date drilling completed: <u>\$130/05</u>                              | Jackson, MS 39289-0631<br>(601)961-5210                                         | L. S. Elevation:                                                           |
|                                                                       | (601)354-6938 (fax)                                                             | E-log #:                                                                   |
| State Law requires that this rep<br>30 days of completion of drilling | ort be prepared by the drillon in detail on the                                 |                                                                            |
| A Well Owner Informa                                                  | tion                                                                            | Well Location                                                              |
| Owner Name Jack Sin Courty S                                          | bral A stoct                                                                    |                                                                            |
| Mailing Address: The Chi Son Count                                    |                                                                                 | ''' Longitude:'''                                                          |
| Hanning Address proceeding (044)                                      | Method of Lat/Long                                                              | (circle one): Conventional Survey,                                         |
| NI LA LA MA                                                           | USGS quad, H                                                                    | and-held GPS, Survey-grade GPS                                             |
| Vandeave M.S.                                                         | 2 39565 14 14 se                                                                | $ec_{1} - \frac{9}{1 \text{ wn}} \frac{65}{65} \text{ Rng} \frac{7}{10} W$ |
|                                                                       | e Zip Code<br><b>4 Road</b> Distance Dir                                        |                                                                            |
| Telephone No. ()                                                      | Miles                                                                           | ection Nearest Town of                                                     |
|                                                                       | Well Data                                                                       |                                                                            |
| Purpose of Well (circle one) Home Indu                                | Istrial Public Supply Irrigation Fish Cu                                        |                                                                            |
| Date well drilling started 8/30/195                                   | Date well drilling completed:                                                   | Till of La                                                                 |
| If flowing method of flowing                                          | Date well drilling completed:                                                   | <u></u>                                                                    |
| I nowing, method of flow regulation: Val                              | /e Other (describe)                                                             |                                                                            |
| Static Water Level:feet ab                                            | ove or below (circle one) land surface Date me                                  | asured: 81.30105                                                           |
|                                                                       |                                                                                 |                                                                            |
| Hole depth: <u>4CO</u> Well dep                                       | 25CONI                                                                          | r: <u>gauge</u><br>ppth of <u>780</u> feet                                 |
| Type of grout (circle one): Cement                                    | -                                                                               | pth offeet                                                                 |
|                                                                       | 16                                                                              |                                                                            |
| SA Cubin                                                              | -                                                                               | asing: <u>Steel</u>                                                        |
| · · · · · · · · · · · · · · · · · · ·                                 | n diameter:inches Type of sc                                                    | reen: 55 rd bise                                                           |
| Screen slot size: <u>, 0 0</u> inches                                 | Setting depth: Fromfeet to                                                      |                                                                            |
| Type of completion (circle all applicable): (                         | Gravel packed Underreamed Telescoped                                            |                                                                            |
|                                                                       |                                                                                 | Open hole Natural Development                                              |
| Top of log give and have a                                            | Other (describe):                                                               |                                                                            |
|                                                                       | feet. If telescoped or more than the feet.                                      | one screen, describe on back of page                                       |
| Logs run (circle all applicable): No log run                          | Electric Gamma Ray Density Sonic Neu                                            | utron Other:                                                               |
| Name of organization running log(s)                                   |                                                                                 |                                                                            |
| I certify that the well was drilled, construe                         | tted, and completed in accordance with all appl                                 | licable requirements of the Mississinni                                    |
| Department of Environmental Quality and                               | Vor the Mississippi Department of Health regu                                   | lations and state laws.                                                    |
| Losh Ladrer 0-                                                        |                                                                                 | hlad                                                                       |
| Print Name of Water Well Contractor and Li                            |                                                                                 | 14 channe                                                                  |
|                                                                       | / Signa                                                                         | ature of Water Well Contractor                                             |
|                                                                       |                                                                                 | AUG 0 3 2006                                                               |
|                                                                       |                                                                                 |                                                                            |