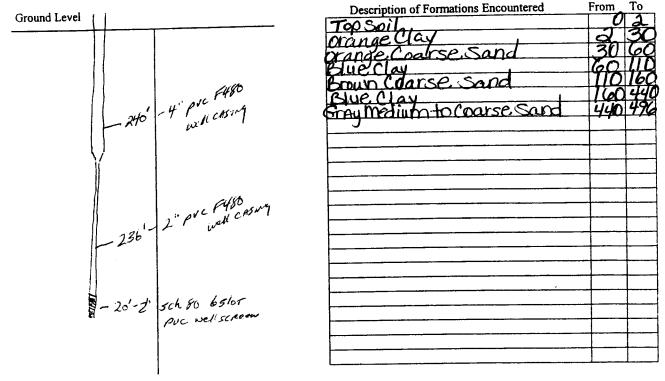

• • •

Ļ

Lewis Printing Pascagoula, MS

BY: OLWR

If well telescopes please sketch below and show depths.

۰.

· ·

If more than one screen, show location of each on sketch