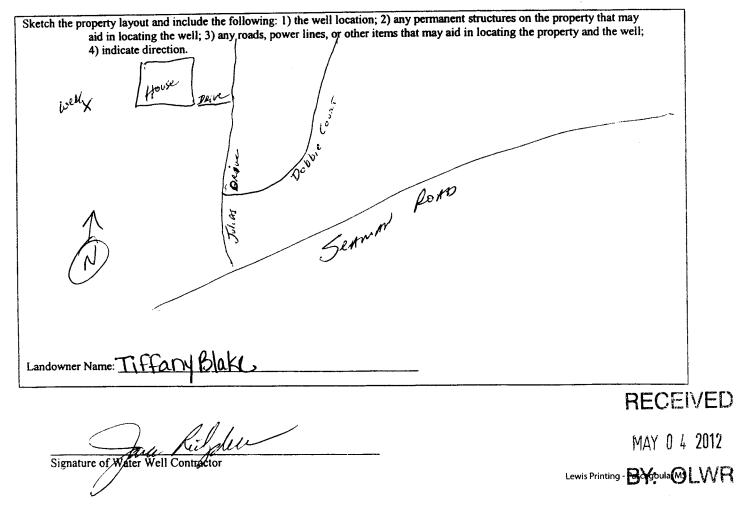

| County: Jackson<br>Permit #:<br>Driller (2003) Water WellSRV.<br>Date drilling completed: 4-18-12<br>State Law requires that this rep<br>30 days of completion of drilling<br>Well Owner Information<br>Owner Name Tiffany Blake | Pa<br>Mississippi Department<br>Office of Land ar<br>P.O. B<br>Jackson, Mi<br>(601)<br>(601) 354<br>ort be prepared by the of<br>of the well.<br>ation<br>Mark Fountain Blars | Well<br>Latitude: <u>30 • 31 • 45.0</u>                                                                            | Location<br>Longitude:088 • 44 • 41.12<br>21                                                       |
|----------------------------------------------------------------------------------------------------------------------------------------------------------------------------------------------------------------------------------|-------------------------------------------------------------------------------------------------------------------------------------------------------------------------------|--------------------------------------------------------------------------------------------------------------------|----------------------------------------------------------------------------------------------------|
| Mailing Address: Julias Gr<br>Vancleave, M<br>City Sta<br>Telephone No. 008) 860-943                                                                                                                                             | <u>15 39565</u><br>ite Zip Code                                                                                                                                               | <u>MW 4 NE 4 Sec 13</u><br>Distance Direction<br><u>Miles</u> <u>WEST</u>                                          | GPS, Survey-grade GPS<br>Twn $\underline{f}_{6}^{C}$ S Rng $\underline{f}_{9}^{C}$<br>Nearest Town |
| Purpose of Well (circle one) Home Inc<br>Date well drilling started:                                                                                                                                                             | Date w<br>NA Other (de<br>bove or below) circle one) la<br>teel tape electric tape<br>pth: $49(e FT)$                                                                         | ell drilling completed:<br>escribe)<br>and surface Date measured:<br>air line other:<br>Well grouted to a depth of | 4  8  2<br>feet                                                                                    |
| Screen length: <u>feet</u> Screen<br>Screen slot size: <u>COU</u> inches<br>Type of completion (circle all applicable):<br>Top of lap pipe or reduction in casing:<br>Logs run (circle all applicable): No log ru                | een diameter:<br>Setting depth: From<br>Gravel packed Underr<br>Other (describe):<br>N/A feet. If tele                                                                        | _inches Type of screen:                                                                                            | PVC                                                                                                |
| Department of Environmental Quality a<br><u>Tock</u> , <u>Kidgdell</u> O-1<br>Print Name of Water Well Contractor and                                                                                                            | and/or the Mississippi Dep<br>472                                                                                                                                             | artment of Health regulations                                                                                      | • ••                                                                                               |