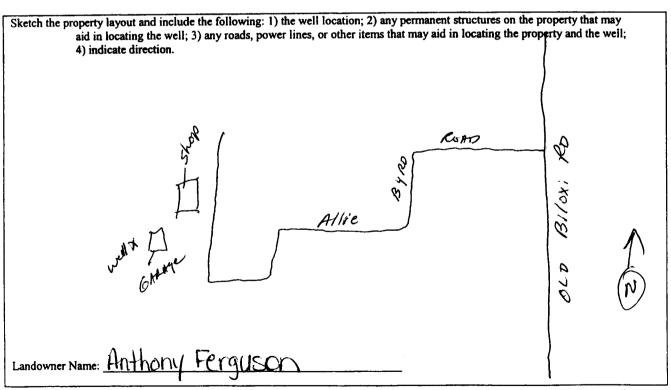

| State W                                                                                                                                                                                                       | ell Report [                   | For Office Hee Only                                       |  |  |  |  |
|---------------------------------------------------------------------------------------------------------------------------------------------------------------------------------------------------------------|--------------------------------|-----------------------------------------------------------|--|--|--|--|
| County Tackson Pa                                                                                                                                                                                             | art 1                          | For Office Use Only:                                      |  |  |  |  |
| Mississippi Department                                                                                                                                                                                        | of Environmental Quality       | Aquifer:                                                  |  |  |  |  |
|                                                                                                                                                                                                               | nd Water Resources<br>ox 10631 | Well #:                                                   |  |  |  |  |
|                                                                                                                                                                                                               | S 39289-0631                   | L. S. Elevation:                                          |  |  |  |  |
| Date drilling completed (~ 18-0) (601)                                                                                                                                                                        | 961-5210                       |                                                           |  |  |  |  |
| (601) 35-                                                                                                                                                                                                     | 4-6938 (fax)                   | E-log #:                                                  |  |  |  |  |
| State Law requires that this report be prepared by the driller in detail and filed with the Department within 30 days of completion of drilling of the well.                                                  |                                |                                                           |  |  |  |  |
| Well Owner Information                                                                                                                                                                                        |                                | Location                                                  |  |  |  |  |
| Owner Name Anthony Ferguson                                                                                                                                                                                   | Latitude: 30 · 31 · 730        | " Longitude: <u>CSS 52 SSJ "</u> e): Conventional Survey, |  |  |  |  |
| Mailing Address: 16565 Allie Byrd Rd.                                                                                                                                                                         | Method of Lat/Long (circle on  | e): Conventional Survey,                                  |  |  |  |  |
|                                                                                                                                                                                                               | USGS quad, Hand-held           | GPS Survey-grade GPS                                      |  |  |  |  |
| Ocean Springs, Ms 395/15 City State Zip Code                                                                                                                                                                  | 1/4 N W 1/4 Sec 15             | Twn T6 5 Rng R 7 W                                        |  |  |  |  |
| Telephone No. 2018 396 - 5074                                                                                                                                                                                 | Distance Direction Miles Month | Nearest Town of Ocean Spaines                             |  |  |  |  |
| Well I                                                                                                                                                                                                        | Data                           |                                                           |  |  |  |  |
| Purpose of Well (circle one) Home Industrial Public Supply                                                                                                                                                    |                                | Other:                                                    |  |  |  |  |
| Date well drilling started: 6-16-69 Date well drilling completed: 6-18-69                                                                                                                                     |                                |                                                           |  |  |  |  |
| If flowing, method of flow regulation: ValveOther (d                                                                                                                                                          | escribe)                       |                                                           |  |  |  |  |
| Static Water Level:feet above of below circle one) land surface Date measured:                                                                                                                                |                                |                                                           |  |  |  |  |
| Method of Measurement (circle one) steel tape electric tape air line other:                                                                                                                                   |                                |                                                           |  |  |  |  |
| Hole depth: 335 FT. Well depth: 335 FT. Well grouted to a depth of                                                                                                                                            |                                |                                                           |  |  |  |  |
| Type of grout (circle one): Cement Bentonite Mix                                                                                                                                                              |                                |                                                           |  |  |  |  |
| Casing length: 315 feet Casing diameter:                                                                                                                                                                      | inches Type of casing:         |                                                           |  |  |  |  |
| Screen length: 20 feet Screen diameter: 4 inches Type of screen: PVC                                                                                                                                          |                                |                                                           |  |  |  |  |
| Screen slot size: 1008 inches Setting depth: From 315 feet to 335 feet                                                                                                                                        |                                |                                                           |  |  |  |  |
|                                                                                                                                                                                                               |                                | hole Natural Development                                  |  |  |  |  |
| ./                                                                                                                                                                                                            |                                |                                                           |  |  |  |  |
| Top of lap pipe or reduction in casing: feet. If tel                                                                                                                                                          | escoped or more than one scre  | en, describe on back of page                              |  |  |  |  |
| Logs run (circle all applicable): No log run Electric Gamma Ray Density Sonic Neutron Other:                                                                                                                  |                                |                                                           |  |  |  |  |
| Name of organization running log(s):  Name of organization running log(s):  I certify that the well was drilled, constructed, and completed in accordance with all applicable requirements of the Mississippi |                                |                                                           |  |  |  |  |
| Department of Environmental Quality and/or the Mississippi Department of Health regulations and state laws.                                                                                                   |                                |                                                           |  |  |  |  |
| Jack Ridgdell 0-4-12                                                                                                                                                                                          | Jack                           | Refler                                                    |  |  |  |  |
|                                                                                                                                                                                                               |                                | U                                                         |  |  |  |  |