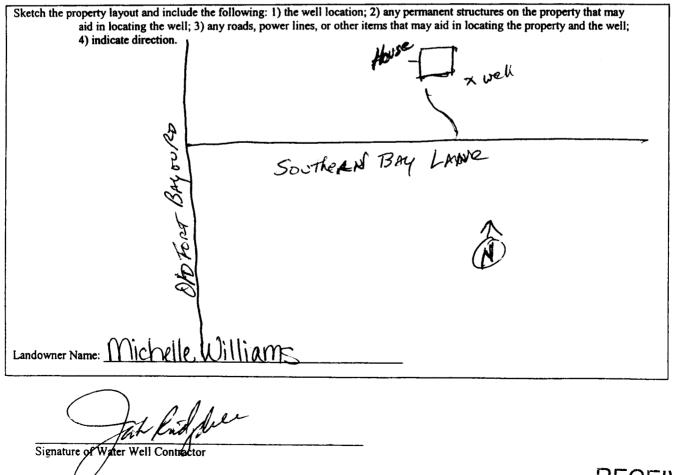

| State W/                                                                                                                          | ell Report                                                                                                    |  |  |  |  |  |
|-----------------------------------------------------------------------------------------------------------------------------------|---------------------------------------------------------------------------------------------------------------|--|--|--|--|--|
|                                                                                                                                   | For Office Use Only:                                                                                          |  |  |  |  |  |
|                                                                                                                                   | of Environmental Quality Aquifer:                                                                             |  |  |  |  |  |
| Permit #: Office of Land an                                                                                                       | nd Water Resources                                                                                            |  |  |  |  |  |
|                                                                                                                                   | ox 10631                                                                                                      |  |  |  |  |  |
| Jackson, Mi                                                                                                                       | S 39289-0631 L. S. Elevation:                                                                                 |  |  |  |  |  |
| Date drilling completed: <u>UU 3 708</u> (601) 354                                                                                | E-log #:                                                                                                      |  |  |  |  |  |
| State Law requires that this report be prepared by the of 30 days of completion of drilling of the well.                          | State Law requires that this report be prepared by the driller in detail and filed with the Department within |  |  |  |  |  |
| Weil Owner Information                                                                                                            | Well Location                                                                                                 |  |  |  |  |  |
|                                                                                                                                   | Latitude: $30^{\circ}30'' 4'''$ Longitude: $08^{\circ}44'' 694'''$                                            |  |  |  |  |  |
| Mailing Address: 8000 Southern Bay LANE                                                                                           | Method of Lat/Long (circle one): Conventional Survey, 92                                                      |  |  |  |  |  |
|                                                                                                                                   | USGS quad, Hand-held GPS Survey-grade GPS                                                                     |  |  |  |  |  |
| Vancleave Ms 39565<br>City State Zip Code                                                                                         | NE 1/4 SLJ 1/4 Sec 24 TWN 765 Rng RBW                                                                         |  |  |  |  |  |
| Telephone No. (328 348 - 101)                                                                                                     | Distance Direction Nearest Town<br><u>3/2</u> Miles <u>500</u> of <u>VANCLEAUE</u>                            |  |  |  |  |  |
| Well D                                                                                                                            | ata                                                                                                           |  |  |  |  |  |
|                                                                                                                                   |                                                                                                               |  |  |  |  |  |
| Purpose of Well (circle one) Home Industrial Public Supply Irrigation Fish Culture Other:                                         |                                                                                                               |  |  |  |  |  |
| Date well drilling started: D-8-08 Date we                                                                                        | ell drilling completed:                                                                                       |  |  |  |  |  |
| If flowing, method of flow regulation: Valve N/A Other (de                                                                        | scribe)                                                                                                       |  |  |  |  |  |
| Static Water Level:feet above or below circle one) la                                                                             |                                                                                                               |  |  |  |  |  |
| Method of Measurement (circle one) steel tape electric tape (air line) other:                                                     |                                                                                                               |  |  |  |  |  |
| Hole depth: 300FT Well depth: 360 FT                                                                                              | Well grouted to a depth offeet                                                                                |  |  |  |  |  |
| Type of grout (circle one): Cement Bentonite Mix                                                                                  |                                                                                                               |  |  |  |  |  |
| Casing length: 350 feet Casing diameter: 2 inches Type of casing: PVC                                                             |                                                                                                               |  |  |  |  |  |
| Screen length: 10 feet Screen diameter: 2 inches Type of screen: PVC                                                              |                                                                                                               |  |  |  |  |  |
| Screen slot size: . OCH inches Setting depth: From 350 feet to 360 feet                                                           |                                                                                                               |  |  |  |  |  |
| Type of completion (circle all applicable): Gravel packed Underreamed Telescoped Open hole Natural Development                    |                                                                                                               |  |  |  |  |  |
| Other (describe):                                                                                                                 |                                                                                                               |  |  |  |  |  |
| Top of lap pipe or reduction in casing: feet. If telescoped or more than one screen, describe on back of page                     |                                                                                                               |  |  |  |  |  |
| Logs run (circle all applicable No log run Electric Gamma Ray Density Sonic Neutron Other:                                        |                                                                                                               |  |  |  |  |  |
| Name of organization running log(s): N/A                                                                                          |                                                                                                               |  |  |  |  |  |
| I certify that the well was drilled, constructed, and completed in accordance with all applicable requirements of the Mississippi |                                                                                                               |  |  |  |  |  |
| Department of Environmental Quality and/or the Mississippi Department of Health regulations and state laws.                       |                                                                                                               |  |  |  |  |  |
| Jack Kidgdell 0-4-12 Jack Rid Ker                                                                                                 |                                                                                                               |  |  |  |  |  |
| Print Name of Water Well Contractor and License No.                                                                               |                                                                                                               |  |  |  |  |  |
| RECEIVED                                                                                                                          |                                                                                                               |  |  |  |  |  |
|                                                                                                                                   |                                                                                                               |  |  |  |  |  |