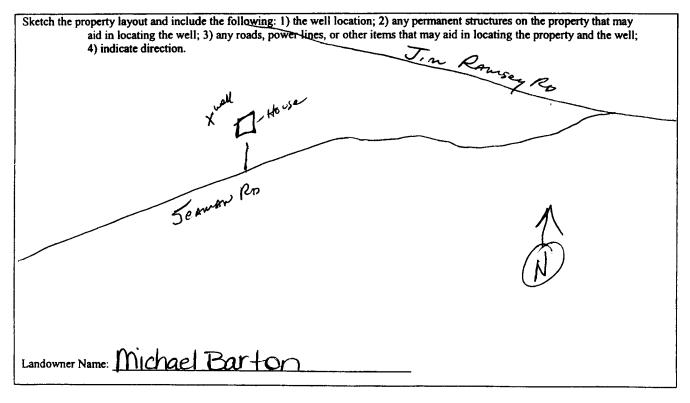

| State W                                                                                                                                                                      | /ell Report                                                                                                   |  |  |  |  |  |  |
|------------------------------------------------------------------------------------------------------------------------------------------------------------------------------|---------------------------------------------------------------------------------------------------------------|--|--|--|--|--|--|
| County: MICLESEN A                                                                                                                                                           | For Office Use Only:                                                                                          |  |  |  |  |  |  |
| Mississippi Departmen                                                                                                                                                        | at of Environmental Quality Aquifer:                                                                          |  |  |  |  |  |  |
|                                                                                                                                                                              | and Water Resources<br>Box 10631 Well #: <u>J-500</u>                                                         |  |  |  |  |  |  |
| Jackson, IV.                                                                                                                                                                 | 1S 39289-0631 L. S. Elevation:                                                                                |  |  |  |  |  |  |
|                                                                                                                                                                              | 961-5210<br>54-6938 (fax) E-log #:                                                                            |  |  |  |  |  |  |
| State Law requires that this report be prepared by the 30 days of completion of drilling of the well.                                                                        | State Law requires that this report be prepared by the driller in detail and filed with the Department within |  |  |  |  |  |  |
| Well Owner Information                                                                                                                                                       | Well Location                                                                                                 |  |  |  |  |  |  |
| Owner Name Michael Barton                                                                                                                                                    | Latitude: <u>30° 31 ' (400</u> ' Longitude: <u>088° 44</u> ' <u>579</u> '                                     |  |  |  |  |  |  |
| Mailing Address: Scaman Rd.                                                                                                                                                  | Method of Lat/Long (circle one): Conventional Survey,                                                         |  |  |  |  |  |  |
|                                                                                                                                                                              | USGS quad, Hand-held GPS Survey-grade GPS                                                                     |  |  |  |  |  |  |
| Vancleave MS 39565<br>City State Zip Code                                                                                                                                    | SE 1/2 NW 1/2 Sec 13 Twn T65 Rng R8 W                                                                         |  |  |  |  |  |  |
| Telephone No. <u>2083</u> 324 - 4975                                                                                                                                         | Distance Direction Nearest Town<br><u>3</u> Miles <u>West</u> of <u>Vandeane</u>                              |  |  |  |  |  |  |
| Weil                                                                                                                                                                         | Data                                                                                                          |  |  |  |  |  |  |
| Purpose of Well (circle one) Home Industrial Public Supply                                                                                                                   | Irrigation Fish Culture Other:                                                                                |  |  |  |  |  |  |
| Date well drilling started: 5-12-08 Date w                                                                                                                                   | well drilling completed: <u>5-12-08</u>                                                                       |  |  |  |  |  |  |
| If flowing, method of flow regulation: Valve N/A Other (d                                                                                                                    | lescribe)                                                                                                     |  |  |  |  |  |  |
| Static Water Level:feet above or below (circle one) I                                                                                                                        | and surface Date measured: 5-12-08                                                                            |  |  |  |  |  |  |
| Method of Measurement (circle one) steel tape electric tape                                                                                                                  | air line other:                                                                                               |  |  |  |  |  |  |
| Hole depth: 500 FT Well depth: 500 FT                                                                                                                                        | Well grouted to a depth offeet                                                                                |  |  |  |  |  |  |
| Type of grout (circle one): Cement Bentonite Mix                                                                                                                             |                                                                                                               |  |  |  |  |  |  |
| Casing length: <u>485</u> feet Casing diameter: <u>2</u> inches Type of casing: <u>PVC</u>                                                                                   |                                                                                                               |  |  |  |  |  |  |
|                                                                                                                                                                              | Screen length: <u>15</u> feet Screen diameter: <u>2</u> inches Type of screen: <u>PVC</u>                     |  |  |  |  |  |  |
| Screen slot size: <u>.006</u> inches Setting depth: From <u>485</u> feet to <u>500</u> feet                                                                                  |                                                                                                               |  |  |  |  |  |  |
| Type of completion (circle all applicable): Gravel packed Underreamed Telescoped Open hole Natural Development                                                               |                                                                                                               |  |  |  |  |  |  |
| Other (describe):                                                                                                                                                            |                                                                                                               |  |  |  |  |  |  |
| Top of lap pipe or reduction in casing: <u>NA</u> feet. If telescoped or more than one screen, describe on back of page                                                      |                                                                                                               |  |  |  |  |  |  |
| Logs run (circle all applicable) No log run Electric Gamma Ray Density Sonic Neutron Other:                                                                                  |                                                                                                               |  |  |  |  |  |  |
| Name of organization running log(s): NA<br>I certify that the well was drilled, constructed, and completed in accordance with all applicable requirements of the Mississippi |                                                                                                               |  |  |  |  |  |  |
| Department of Environmental Quality and/or the Mississippi Department of Health regulations and state laws.                                                                  |                                                                                                               |  |  |  |  |  |  |
| Jack Ridgdell 0-472 Jack Right                                                                                                                                               |                                                                                                               |  |  |  |  |  |  |
| Print Name of Water Well Contractor and License No.                                                                                                                          | Signature of Water Well Contractor                                                                            |  |  |  |  |  |  |
|                                                                                                                                                                              |                                                                                                               |  |  |  |  |  |  |