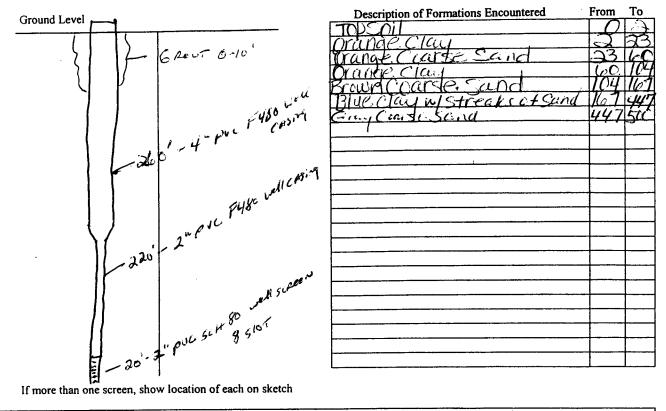

## J- 475

If well telescopes please sketch below and show depths.

. .

Sketch the property layout and include the following: 1) the well location; 2) any permanent structures on the property that may aid in locating the well; 3) any roads, power lines, or other items that may aid in locating the property and the well; 4) indicate direction.