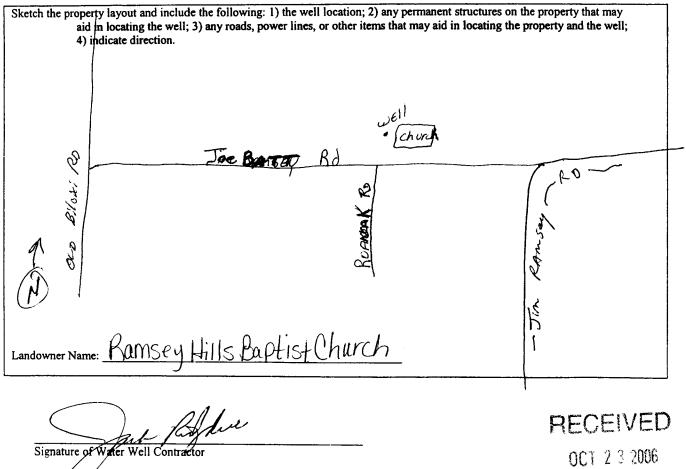

| County: JACKSON<br>Permit #:<br>Driller ( <u>AST WATEY WELLSRV</u> .<br>Date drilling completed: 10-11-06<br>State Law requires that this rep<br>30 days of completion of drilling<br>Well Owner Inform:<br>Owner Name RAMSEY HillS BC<br>Mailing Address: JOE Batt | P<br>Mississippi Departmen<br>Office of Land a<br>P.O. E<br>Jackson, M<br>(601)<br>(601)354<br>ort be prepared by the<br>g of the well.<br>ation | Well<br>Latitude: <u>30° 32</u> , 891<br><b>33</b><br>Method of Lat/Long (circle on | Location<br>" Longitude: <u>188 • 49 · 844</u> .<br><b>58</b> |  |
|---------------------------------------------------------------------------------------------------------------------------------------------------------------------------------------------------------------------------------------------------------------------|--------------------------------------------------------------------------------------------------------------------------------------------------|-------------------------------------------------------------------------------------|---------------------------------------------------------------|--|
| Vancleave MS<br>City Sta<br>Telephone No. (228) 826 - 27                                                                                                                                                                                                            | _                                                                                                                                                | <u>ろん) ¼ ろん)</u> ¼ Sec_6<br>Distance, Direction                                     | Twn <u>T65</u> Rng <u>R84</u>                                 |  |
|                                                                                                                                                                                                                                                                     | Well I                                                                                                                                           | Data                                                                                |                                                               |  |
| Well Data     Purpose of Well (circle one) Home   Industrial   Public Supply   Irrigation   Fish Culture   Other:                                                                                                                                                   |                                                                                                                                                  |                                                                                     |                                                               |  |
| Logs run (circle all applicable): No log run<br>Name of organization running log(s):<br>I certify that the well was drilled, constr<br>Department of Environmental Quality a                                                                                        | U/A<br>ucted, and completed in a                                                                                                                 | ccordance with all applicable                                                       | requirements of the Mississippi                               |  |
| Print Name of Water Well Contractor and                                                                                                                                                                                                                             | License No.                                                                                                                                      | Signature of V                                                                      | Water Well Contractor, 3 2006<br>BY: OLWB                     |  |