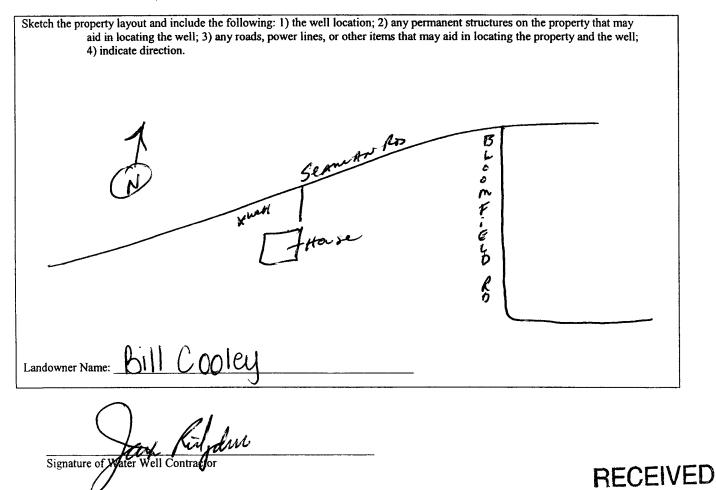

| State W                                                                                                                                                                                                                                       | ell Report                                           |                             |  |  |  |  |  |
|-----------------------------------------------------------------------------------------------------------------------------------------------------------------------------------------------------------------------------------------------|------------------------------------------------------|-----------------------------|--|--|--|--|--|
| County: Jackson Pa                                                                                                                                                                                                                            | art 1                                                | For Office Use Only:        |  |  |  |  |  |
| Mississippi Department                                                                                                                                                                                                                        | of Environmental Quality                             | Aquifer:                    |  |  |  |  |  |
|                                                                                                                                                                                                                                               | nd Water Resources                                   | well #: J- 427              |  |  |  |  |  |
|                                                                                                                                                                                                                                               | ox 10631                                             |                             |  |  |  |  |  |
| Jackson, IVA                                                                                                                                                                                                                                  | S 39289-0631<br>061-5210                             | L. S. Elevation:            |  |  |  |  |  |
| Date drives                                                                                                                                                                                                                                   | -6938 (fax)                                          | E-log #:                    |  |  |  |  |  |
|                                                                                                                                                                                                                                               |                                                      |                             |  |  |  |  |  |
| State Law requires that this report be prepared by the driller in detail and filed with the Department within                                                                                                                                 |                                                      |                             |  |  |  |  |  |
| 30 days of completion of drilling of the well.<br>Well Owner Information                                                                                                                                                                      | Well                                                 | Location                    |  |  |  |  |  |
| Owner Name_Bill Cooley                                                                                                                                                                                                                        | Latitude: 30.30,947                                  | 1" Longitude 88.46, 197"    |  |  |  |  |  |
| Mailing Address: Seaman Rd                                                                                                                                                                                                                    | Method of Lat/Long (circle on                        | e): Conventional Survey,    |  |  |  |  |  |
|                                                                                                                                                                                                                                               | USGS quad, Hand-held                                 | I GPS, Survey-grade GPS     |  |  |  |  |  |
| Vancleave MS 39565<br>City State Zip Code                                                                                                                                                                                                     | N 1/4 NE 1/4 Sec 22                                  | Twn T65 RngR8W              |  |  |  |  |  |
| Telephone No. $\partial \partial 8 \partial 6 - i546$                                                                                                                                                                                         | Distance Direction $\mathcal{L}$ Miles $\mathcal{L}$ | Nearest Town<br>of VAnclean |  |  |  |  |  |
| Well D                                                                                                                                                                                                                                        | lata                                                 |                             |  |  |  |  |  |
|                                                                                                                                                                                                                                               |                                                      |                             |  |  |  |  |  |
| Purpose of Well (circle one) Home Industrial Public Supply Irrigation Fish Culture Other:                                                                                                                                                     |                                                      |                             |  |  |  |  |  |
| Date well drilling started: <u>7-25-06</u> Date w                                                                                                                                                                                             |                                                      |                             |  |  |  |  |  |
| If flowing, method of flow regulation: Valve Other (describe)                                                                                                                                                                                 |                                                      |                             |  |  |  |  |  |
| Static Water Level:feet above or below circle one) la                                                                                                                                                                                         |                                                      |                             |  |  |  |  |  |
| Method of Measurement (circle one) steel tape electric tape air line other:                                                                                                                                                                   |                                                      |                             |  |  |  |  |  |
| Hole depth: <u>478</u> Well depth: <u>478</u> Well grouted to a depth of <u>10</u> feet                                                                                                                                                       |                                                      |                             |  |  |  |  |  |
| Type of grout (circle one): Cement Bentonite Mix                                                                                                                                                                                              |                                                      | 0.1-                        |  |  |  |  |  |
| Casing length: <u>463</u> feet Casing diameter: <u>2</u>                                                                                                                                                                                      |                                                      |                             |  |  |  |  |  |
| Screen length: feet Screen diameter:                                                                                                                                                                                                          | inches Type of screen:                               | <u>pvc</u>                  |  |  |  |  |  |
| Screen slot size: <u>6004</u> inches Setting depth: From <u>463</u> feet to <u>478</u> feet                                                                                                                                                   |                                                      |                             |  |  |  |  |  |
| Type of completion (circle all applicable): Gravel packed Underreamed Telescoped Open hole Natural Development                                                                                                                                |                                                      |                             |  |  |  |  |  |
| Other (describe):                                                                                                                                                                                                                             |                                                      |                             |  |  |  |  |  |
| Top of lap pipe or reduction in casing: N/A feet. If telescoped or more than one screen, describe on back of page                                                                                                                             |                                                      |                             |  |  |  |  |  |
| Logs run (circle all applicable): No log run Electric Gamma Ray Density Sonic Neutron Other:                                                                                                                                                  |                                                      |                             |  |  |  |  |  |
| Name of organization running log(s): NA<br>I certify that the well was drilled, constructed, and completed in accordance with all applicable requirements of the Mississippi                                                                  |                                                      |                             |  |  |  |  |  |
| I certify that the well was drilled, constructed, and completed in accordance with all applicable requirements of the Mississippi Department of Environmental Quality and/or the Mississippi Department of Health regulations and state laws. |                                                      |                             |  |  |  |  |  |
| Jack Ridadel 10-472                                                                                                                                                                                                                           | In da                                                | Reliden                     |  |  |  |  |  |
| Print Name of Water Well Contractor and License No.                                                                                                                                                                                           | Signature of                                         | f Water Well Contractor     |  |  |  |  |  |
|                                                                                                                                                                                                                                               | V                                                    | BFCEIVED                    |  |  |  |  |  |