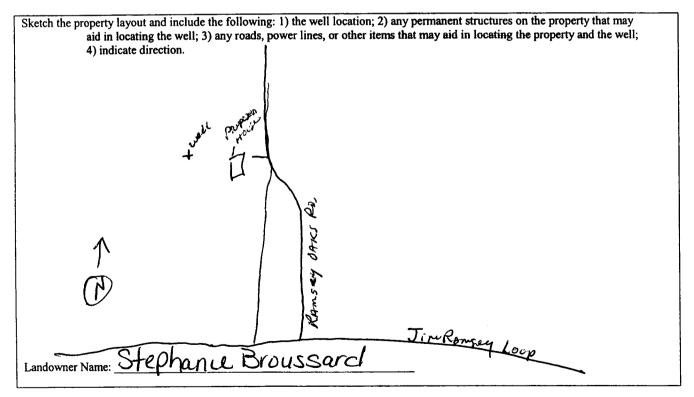

| State W                                                                                                                                                                                                                                          | ell Report                            |                                                    |  |  |
|--------------------------------------------------------------------------------------------------------------------------------------------------------------------------------------------------------------------------------------------------|---------------------------------------|----------------------------------------------------|--|--|
|                                                                                                                                                                                                                                                  | art 1                                 | For Office Use Only:                               |  |  |
| Mississippi Departmen                                                                                                                                                                                                                            | t of Environmental Quality            | Aquifer:                                           |  |  |
|                                                                                                                                                                                                                                                  | nd Water Resources<br>Box 10631       | Well #: <u>J-393</u>                               |  |  |
| Driller: COUST WUTEP VCCI SNO Jackson, M                                                                                                                                                                                                         | IS 39289-0631                         | L. S. Elevation:                                   |  |  |
|                                                                                                                                                                                                                                                  | 961-5210<br>4-6938 (fax)              | E-log #:                                           |  |  |
|                                                                                                                                                                                                                                                  | L                                     |                                                    |  |  |
| State Law requires that this report be prepared by the driller in detail and filed with the Department within                                                                                                                                    |                                       |                                                    |  |  |
| 30 days of completion of drilling of the well.<br>Well Owner Information                                                                                                                                                                         | Well                                  | Location                                           |  |  |
| Owner Name Stephanie Broussard                                                                                                                                                                                                                   | Latitude: <u>30. 33</u> , 09          | " Longitude: 088 46,509"                           |  |  |
| Mailing Address: Ramsey Oaks DR.                                                                                                                                                                                                                 | O 4<br>Method of Lat/Long (circle one | 50                                                 |  |  |
|                                                                                                                                                                                                                                                  | USGS quad, Hand-held                  | GPS, Survey-grade GPS                              |  |  |
| Vancleave MS 39565<br>City State Zip Code                                                                                                                                                                                                        | NE 1/4 5W 1/4 Sec 3                   | Twn <b>T4</b> S Rng <b><i>R8</i><sup>(1)</sup></b> |  |  |
|                                                                                                                                                                                                                                                  | Distance Direction                    | Nearest Town                                       |  |  |
| Telephone No. 28 697 - 0020                                                                                                                                                                                                                      | 51/2 Miles West o                     | of Vanclear                                        |  |  |
| Well                                                                                                                                                                                                                                             | Data                                  |                                                    |  |  |
| Purpose of Well (circle one Home Industrial Public Supply Irrigation Fish Culture Other:                                                                                                                                                         |                                       |                                                    |  |  |
| Date well drilling started: 12-23-05 Date well drilling completed: 12-23-05                                                                                                                                                                      |                                       |                                                    |  |  |
| If flowing, method of flow regulation: Valve Other (d                                                                                                                                                                                            | escribe)                              |                                                    |  |  |
| Static Water Level:                                                                                                                                                                                                                              |                                       |                                                    |  |  |
| Method of Measurement (circle one) steel tape electric tape air line other:                                                                                                                                                                      |                                       |                                                    |  |  |
| Hole depth: 152' Well depth: 152' Well grouted to a depth of 10 feet                                                                                                                                                                             |                                       |                                                    |  |  |
| Type of grout (circle one): Cement Bentonite Mix                                                                                                                                                                                                 |                                       |                                                    |  |  |
| Casing length: 142 feet Casing diameter:                                                                                                                                                                                                         | inches Type of casing:                | puc                                                |  |  |
| Screen length: <u>10</u> feet Screen diameter: <u>2</u>                                                                                                                                                                                          | _inches Type of screen:               | <u>pvc</u>                                         |  |  |
| Screen slot size:                                                                                                                                                                                                                                |                                       |                                                    |  |  |
| Type of completion (circle all applicable): Gravel packed Underreamed Telescoped Open hole Natural Development                                                                                                                                   |                                       |                                                    |  |  |
| Other (describe):                                                                                                                                                                                                                                |                                       |                                                    |  |  |
| Top of lap pipe or reduction in casing:                                                                                                                                                                                                          |                                       |                                                    |  |  |
| Logs run (circle all applicable). No log run Electric Gamma Ray Density Sonic Neutron Other:                                                                                                                                                     |                                       |                                                    |  |  |
| Name of organization running log(s): NA                                                                                                                                                                                                          |                                       |                                                    |  |  |
| I certify that the well was drilled, constructed, and completed in accordance with all applicable requirements of the Mississippi<br>Department of Environmental Quality and/or the Mississippi Department of Health regulations and state laws. |                                       |                                                    |  |  |
|                                                                                                                                                                                                                                                  |                                       |                                                    |  |  |
| Jack Ridgdell 0-472 Jave Raydu                                                                                                                                                                                                                   |                                       |                                                    |  |  |
| Print Name of Water Well Contractor and License No.                                                                                                                                                                                              |                                       |                                                    |  |  |
|                                                                                                                                                                                                                                                  |                                       |                                                    |  |  |