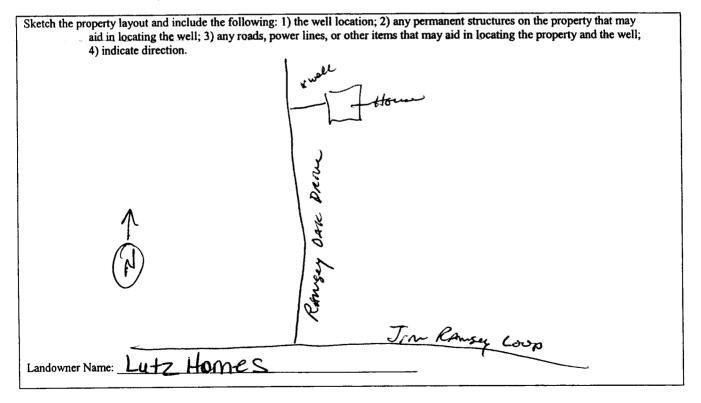

|                                                                                                                                                                                                                                                 | <b>State W</b>                    | ell Report                                           | <b></b>                                          |  |  |
|-------------------------------------------------------------------------------------------------------------------------------------------------------------------------------------------------------------------------------------------------|-----------------------------------|------------------------------------------------------|--------------------------------------------------|--|--|
| County: Jackson                                                                                                                                                                                                                                 |                                   | Part 1                                               | For Office Use Only:                             |  |  |
|                                                                                                                                                                                                                                                 |                                   | t of Environmental Quality                           | Aquifer:                                         |  |  |
| Permit #:                                                                                                                                                                                                                                       | Office of Land a                  | and Water Resources<br>Box 10631                     | Well #: J- 390                                   |  |  |
| Driller Cast Water Wells                                                                                                                                                                                                                        | Jackson, M                        | IS 39289-0631                                        | L. S. Elevation:                                 |  |  |
| Date drilling completed: 12-16-05                                                                                                                                                                                                               | (601)                             | 961-5210                                             |                                                  |  |  |
| nen , , , , , , , , , , , , , , , , , ,                                                                                                                                                                                                         | 601)35                            | 4-6938 (fax)                                         | E-log #:                                         |  |  |
| State Law requires that this report be prepared by the driller in detail and filed with the Department within 30 days of completion of drilling of the well.                                                                                    |                                   |                                                      |                                                  |  |  |
| Well Owner Information                                                                                                                                                                                                                          |                                   |                                                      | Location                                         |  |  |
| Owner Name Lutz Homes                                                                                                                                                                                                                           |                                   | Latitude: <u>30.33.09</u>                            | " Longitude <u>CB8° 46'</u> , 454".<br><b>27</b> |  |  |
| Mailing Address: KAMSEY Daks LOT 62                                                                                                                                                                                                             |                                   | Method of Lat/Long (circle on                        |                                                  |  |  |
|                                                                                                                                                                                                                                                 |                                   | USGS quad, Hand-held GPS, Survey-grade GPS           |                                                  |  |  |
| Vancleave Ms 39565<br>City State Zip Code                                                                                                                                                                                                       |                                   |                                                      | Twn_ <u>T65</u> Rng_ <u>R8</u> W                 |  |  |
| Telephone No. 228 217 - 7-                                                                                                                                                                                                                      | 149                               | Distance Direction<br><u>5 1/2</u> Miles <u>West</u> | Nearest Town<br>of Vancleme                      |  |  |
|                                                                                                                                                                                                                                                 | Well I                            | Data                                                 |                                                  |  |  |
| Purpose of Well (circle one Home) Industrial Public Supply Irrigation Fish Culture Other:                                                                                                                                                       |                                   |                                                      |                                                  |  |  |
| Date well drilling started: $12 - 16 - 05$ Date well drilling completed: $12 - 16 - 05$                                                                                                                                                         |                                   |                                                      |                                                  |  |  |
| If flowing, method of flow regulation: Valve N/A Other (describe)                                                                                                                                                                               |                                   |                                                      |                                                  |  |  |
| Static Water Level: 30 feet above or below (circle one) land surface Date measured: 12-14-05                                                                                                                                                    |                                   |                                                      |                                                  |  |  |
| Method of Measurement (circle one) steel tape electric tape air line other:                                                                                                                                                                     |                                   |                                                      |                                                  |  |  |
| Hole depth: 156' Well depth: 156' Well grouted to a depth of 10 feet                                                                                                                                                                            |                                   |                                                      |                                                  |  |  |
| Type of grout (circle one): Cement Bentonite Mix                                                                                                                                                                                                |                                   |                                                      |                                                  |  |  |
| Casing length: 146 feet Casing diameter: 2 inches Type of casing: PVC                                                                                                                                                                           |                                   |                                                      |                                                  |  |  |
| Screen length: <u>10</u> feet Screen diameter: <u>2</u> inches Type of screen: <u>PVC</u>                                                                                                                                                       |                                   |                                                      |                                                  |  |  |
| Screen slot size:                                                                                                                                                                                                                               |                                   |                                                      |                                                  |  |  |
| Type of completion (circle all applicable): Gravel packed Underreamed Telescoped Open hole Natural Development                                                                                                                                  |                                   |                                                      |                                                  |  |  |
| Other (describe):                                                                                                                                                                                                                               |                                   |                                                      |                                                  |  |  |
| Top of lap pipe or reduction in casing: feet. If telescoped or more than one screen, describe on back of page                                                                                                                                   |                                   |                                                      |                                                  |  |  |
| Logs run (circle all applicable) No log run Electric Gamma Ray Density Sonic Neutron Other:                                                                                                                                                     |                                   |                                                      |                                                  |  |  |
| Name of organization running log(s):                                                                                                                                                                                                            | N/A<br>ructed, and completed in a | accordance with all applicable                       | requirements of the Mississinni                  |  |  |
| I certify that the well was drilled, constructed, and completed in accordance with all applicable requirements of the Mississipp<br>Department of Environmental Quality and/or the Mississippi Department of Health regulations and state laws. |                                   |                                                      |                                                  |  |  |
|                                                                                                                                                                                                                                                 |                                   |                                                      |                                                  |  |  |
| Jack Ridgdell 0-472 Jule Kilded                                                                                                                                                                                                                 |                                   |                                                      |                                                  |  |  |
| Print Name of Water Well Contractor and                                                                                                                                                                                                         | l License No.                     | Signature of                                         | Water Well Contractor                            |  |  |
|                                                                                                                                                                                                                                                 |                                   |                                                      |                                                  |  |  |