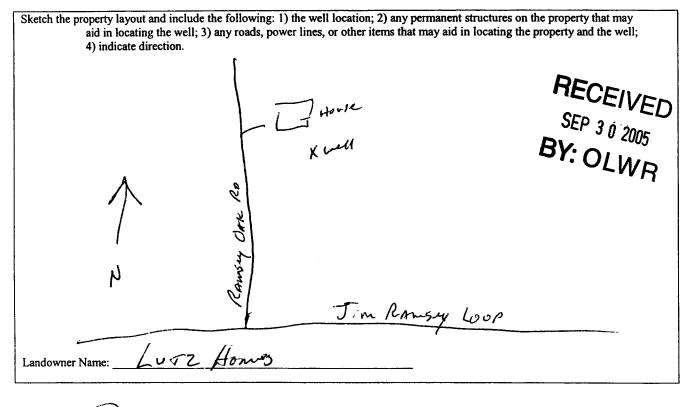

| County: JUCKSON<br>Permit #: Mississippi Departme<br>Office of Land<br>P.O.<br>Jackson,<br>Date drilling completed: 8-24-05 (601) | Vell Report         Part 1         nt of Environmental Quality         and Water Resources         Box 10631         MS 39289-0631         .)961-5210         54-6938 (fax)    For Office Use Only: Aquifer: Well #: <u>J 369</u> L. S. Elevation: E-log #: |  |
|-----------------------------------------------------------------------------------------------------------------------------------|-------------------------------------------------------------------------------------------------------------------------------------------------------------------------------------------------------------------------------------------------------------|--|
| 30 days of completion of drilling of the well.                                                                                    | e driller in detail and filed with the Department within Well Location                                                                                                                                                                                      |  |
| Well Owner Information                                                                                                            |                                                                                                                                                                                                                                                             |  |
| Owner Name LUTZ HOMES                                                                                                             | Latitude: <u>30 · 33 /54</u> " Longitude: <u>088 · <b>46</b> · <u>751</u>"<br/>46 / 57<br/>Method of Lat/Long (circle one): Conventional Survey, 57</u>                                                                                                     |  |
| Mailing Address: RAMSey OAKS LOT 57                                                                                               |                                                                                                                                                                                                                                                             |  |
|                                                                                                                                   | USGS quad, Hand-held GPS, Survey-grade GPS                                                                                                                                                                                                                  |  |
| Vancleave Ms 39565<br>City State Zip Code                                                                                         | $\frac{5E}{5W} \times \frac{N}{5W} \times \frac{3}{5W} \times \frac{3}{5W} \times \frac{3}{5W}$ Distance Direction Nearest Town                                                                                                                             |  |
| Telephone No. (228) 217 - 7749                                                                                                    | <u>5</u> Miles <u>West</u> of <u>Uan clappin</u>                                                                                                                                                                                                            |  |
| Wei                                                                                                                               | Data                                                                                                                                                                                                                                                        |  |
| Purpose of Well (circle one) Home Industrial Public Supply                                                                        |                                                                                                                                                                                                                                                             |  |
| Date well drilling started: 8-24-05 Date                                                                                          | well drilling completed: 8-24-05                                                                                                                                                                                                                            |  |
| If flowing, method of flow regulation: Valve <u>NA</u> Other                                                                      | 1                                                                                                                                                                                                                                                           |  |
| Static Water Level:feet above or below (circle one                                                                                | land surface Date measured: 8-24-05                                                                                                                                                                                                                         |  |
| Method of Measurement (circle one) steel tape electric tap                                                                        | e air line other: REO                                                                                                                                                                                                                                       |  |
| Static Water Level:                                                                                                               |                                                                                                                                                                                                                                                             |  |
| Type of grout (circle one): Cement Bentonite Mix                                                                                  | Die 30 2005                                                                                                                                                                                                                                                 |  |
| Casing length: 152 feet Casing diameter:                                                                                          | inches Type of casing: <u>PVC</u> <b>BY: OLWR</b>                                                                                                                                                                                                           |  |
| Screen length: <u>15</u> feet Screen diameter: <u>2</u> inches Type of screen: <u>PVC</u>                                         |                                                                                                                                                                                                                                                             |  |
| Screen slot size: . OO& inches Setting depth: From                                                                                | 152 feet to 167 feet                                                                                                                                                                                                                                        |  |
| Type of completion (circle all applicable): Gravel packed Und                                                                     | erreamed Telescoped Open hole Natural Development                                                                                                                                                                                                           |  |
| Other (describe):                                                                                                                 |                                                                                                                                                                                                                                                             |  |
| Top of lap pipe or reduction in casing: <u>NA</u> feet. If t                                                                      | elescoped or more than one screen, describe on back of page                                                                                                                                                                                                 |  |
| Logs run (circle all applicable): No log run Electric Gamma Ra                                                                    | y Density Sonic Neutron Other:                                                                                                                                                                                                                              |  |
| Name of organization running log(s): NA                                                                                           |                                                                                                                                                                                                                                                             |  |
|                                                                                                                                   | accordance with all applicable requirements of the Mississippi                                                                                                                                                                                              |  |
| Department of Environmental Quality and/or the Mississippi Department of Health regulations and state laws.                       |                                                                                                                                                                                                                                                             |  |
| Jack Kidgdell 0-472 Jack / Kat Jack                                                                                               |                                                                                                                                                                                                                                                             |  |
| Print Name of Water Well Contractor and License No.                                                                               | Signature of Water Well Contractor                                                                                                                                                                                                                          |  |