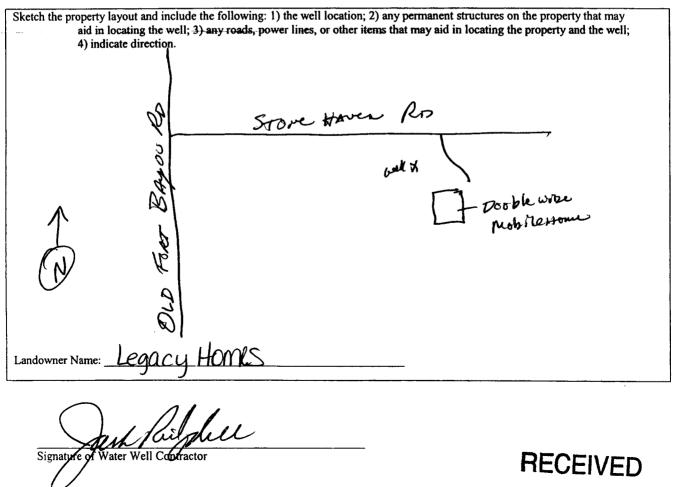

evel

۴.

.

| <br>Description of Formations Encountered | From To |
|-------------------------------------------|---------|
| Red clay<br>Brown Sand                    | 32-     |
| Blue Clay<br>Brown Sand                   | 78 12   |
|                                           |         |
|                                           |         |
|                                           |         |
|                                           |         |
|                                           |         |
|                                           |         |
|                                           |         |
|                                           |         |
|                                           |         |

If more than one screen, show location of each on sketch



JUL 2 5 2005 BY: OLWR

| STATE WELL REPORT                                                                                                                                                      |                                                                                                                                                                                                                           |                                                                                                          |                                                                |  |  |  |  |
|------------------------------------------------------------------------------------------------------------------------------------------------------------------------|------------------------------