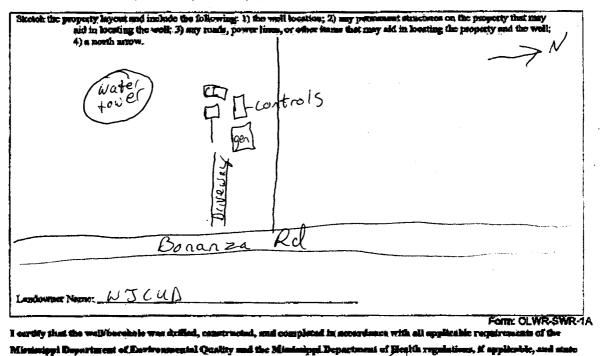

w location of each on desich If more than one scroon, ab

0-640

nt Na.

aibie Licensee and Lice

hadre

Print Name of Ro

Э 106 Date e of Lizensee Simab

RECEIVED AUG 2 3 2006 BY: OLWR