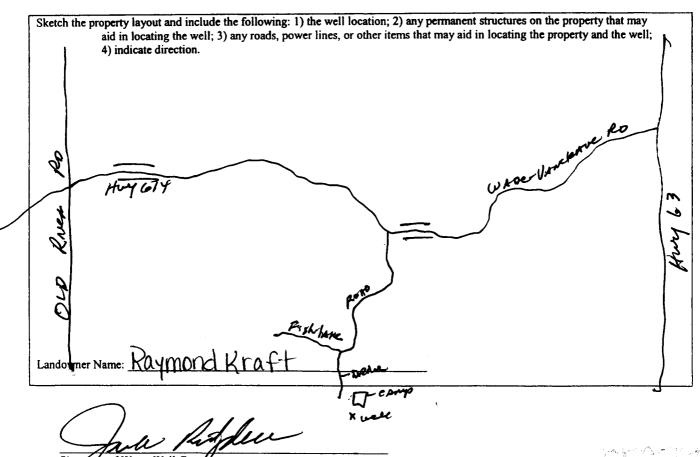

| State W                                                                                                                                                                                                                                                                                                                                                                        | ell Report  For Office Use Only:                       |  |  |  |
|--------------------------------------------------------------------------------------------------------------------------------------------------------------------------------------------------------------------------------------------------------------------------------------------------------------------------------------------------------------------------------|--------------------------------------------------------|--|--|--|
| 1 0 V1/ N >/ I                                                                                                                                                                                                                                                                                                                                                                 | art l                                                  |  |  |  |
| Mississippi Departmen                                                                                                                                                                                                                                                                                                                                                          | t of Environmental Quality Aquifer: 6209               |  |  |  |
|                                                                                                                                                                                                                                                                                                                                                                                | nd Water Resources  Nox 10631  Well #:                 |  |  |  |
| 1 / // PC'-A-(1)// A//   11 D/11                                                                                                                                                                                                                                                                                                                                               | IS 39289-0631 L. S. Elevation:                         |  |  |  |
|                                                                                                                                                                                                                                                                                                                                                                                | 961-5210                                               |  |  |  |
| (601) 35                                                                                                                                                                                                                                                                                                                                                                       | 4-6938 (fax) E-log #:                                  |  |  |  |
| State Law requires that this report be prepared by the driller in detail and filed with the Department within                                                                                                                                                                                                                                                                  |                                                        |  |  |  |
| 30 days of completion of drilling of the well.  Well Owner Information                                                                                                                                                                                                                                                                                                         | Well Location                                          |  |  |  |
| Owner Name Raymond Kraft                                                                                                                                                                                                                                                                                                                                                       | Latitude: 30 · 36 · 13.90 Longitude 188 · 37 · 35.10   |  |  |  |
| Mailing Address: Fish Lake Rd.                                                                                                                                                                                                                                                                                                                                                 | Method of Lat/Long (circle one): Conventional Survey,  |  |  |  |
|                                                                                                                                                                                                                                                                                                                                                                                | USGS quad, (Hand-held GPS, Survey-grade GPS            |  |  |  |
| Vancleave, Ms 39565 City State Zip Code                                                                                                                                                                                                                                                                                                                                        | 50 1/2 50 1/2 Sec 18 Twn 755 Rng R6 W                  |  |  |  |
| Telephone No. (208) 497-9613                                                                                                                                                                                                                                                                                                                                                   | Distance Direction Nearest Town  41/2 Miles Sw of Whee |  |  |  |
| Well Data                                                                                                                                                                                                                                                                                                                                                                      |                                                        |  |  |  |
| Purpose of Well (circle one) Home Industrial Public Supply Irrigation Fish Culture Other: Camp  Date well drilling started: 9-3-10  If flowing, method of flow regulation: Valve N/A Other (describe)  Static Water Level: 10 feet above or below (circle one) land surface Date measured: 9-3-10  Method of Measurement (circle one) steel tape electric tape air line other: |                                                        |  |  |  |
| Hole depth: 345 FT. Well depth: 345 FT. Well grouted to a depth of 10 feet                                                                                                                                                                                                                                                                                                     |                                                        |  |  |  |
| Type of grout (circle one): Cement Bentonite Mix                                                                                                                                                                                                                                                                                                                               | Oda                                                    |  |  |  |
| Casing length: 335 feet Casing diameter:                                                                                                                                                                                                                                                                                                                                       | 0.1                                                    |  |  |  |
| Screen length: 10 feet Screen diameter: 3 inches Type of screen: PVC                                                                                                                                                                                                                                                                                                           |                                                        |  |  |  |
| Screen slot size:inches                                                                                                                                                                                                                                                                                                                                                        | 335 feet to 345 feet                                   |  |  |  |
| Type of completion (circle all applicable): Gravel packed Underreamed Telescoped Open hole Natural Development                                                                                                                                                                                                                                                                 |                                                        |  |  |  |
| Other (describe):                                                                                                                                                                                                                                                                                                                                                              |                                                        |  |  |  |
| Top of lap pipe or reduction in casing: feet. If telescoped or more than one screen, describe on back of page                                                                                                                                                                                                                                                                  |                                                        |  |  |  |
| Logs run (circle all applicable): No log run Electric Gamma Ray Density Sonic Neutron Other:                                                                                                                                                                                                                                                                                   |                                                        |  |  |  |
| Name of organization running log(s): N/A                                                                                                                                                                                                                                                                                                                                       |                                                        |  |  |  |
| I certify that the well was drilled, constructed, and completed in accordance with all applicable requirements of the Mississippi                                                                                                                                                                                                                                              |                                                        |  |  |  |
| Department of Environmental Quality and/or the Mississippi Department of Health regulations and state laws.                                                                                                                                                                                                                                                                    |                                                        |  |  |  |
| Jack Ridgdell 0-472                                                                                                                                                                                                                                                                                                                                                            | Jan Ritysleen                                          |  |  |  |
| Print Name of Water Well Contractor and License No.                                                                                                                                                                                                                                                                                                                            | Signature of Water Well Contractor                     |  |  |  |