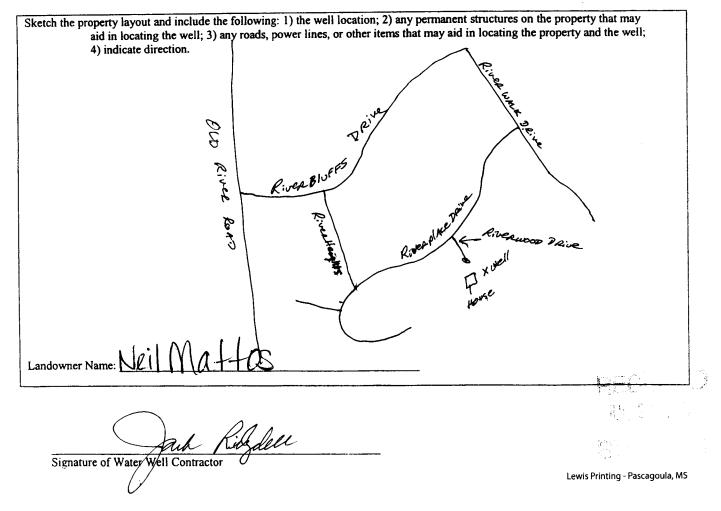

|                                                                                                                                                                                                                                                                                                                                                                                                                                                                                                                                                                                                                                                                                                                                                                                                                                                                                                                                                                                                                                              | State Well Report                                  | r                                             |  |  |
|----------------------------------------------------------------------------------------------------------------------------------------------------------------------------------------------------------------------------------------------------------------------------------------------------------------------------------------------------------------------------------------------------------------------------------------------------------------------------------------------------------------------------------------------------------------------------------------------------------------------------------------------------------------------------------------------------------------------------------------------------------------------------------------------------------------------------------------------------------------------------------------------------------------------------------------------------------------------------------------------------------------------------------------------|----------------------------------------------------|-----------------------------------------------|--|--|
| County: TACKSON                                                                                                                                                                                                                                                                                                                                                                                                                                                                                                                                                                                                                                                                                                                                                                                                                                                                                                                                                                                                                              | Part 1                                             | For Office Use Only:                          |  |  |
| Mississip                                                                                                                                                                                                                                                                                                                                                                                                                                                                                                                                                                                                                                                                                                                                                                                                                                                                                                                                                                                                                                    | pi Department of Environmental Quality             | Aquifer: <u>459</u>                           |  |  |
|                                                                                                                                                                                                                                                                                                                                                                                                                                                                                                                                                                                                                                                                                                                                                                                                                                                                                                                                                                                                                                              | fice of Land and Water Resources<br>P.O. Box 10631 | Well #:                                       |  |  |
| Driller Dast Water Wellsky.                                                                                                                                                                                                                                                                                                                                                                                                                                                                                                                                                                                                                                                                                                                                                                                                                                                                                                                                                                                                                  | Jackson, MS 39289-0631                             | L. S. Elevation:                              |  |  |
| Date drilling completed: 7/13/12                                                                                                                                                                                                                                                                                                                                                                                                                                                                                                                                                                                                                                                                                                                                                                                                                                                                                                                                                                                                             | (601) 961-5210<br>(601) 354-6938 (fax)             | E-log #:                                      |  |  |
| State Law requires that this report be prepared by the driller in detail and filed with the Department within                                                                                                                                                                                                                                                                                                                                                                                                                                                                                                                                                                                                                                                                                                                                                                                                                                                                                                                                |                                                    |                                               |  |  |
| 30 days of completion of drilling of the well.   Well Owner Information                                                                                                                                                                                                                                                                                                                                                                                                                                                                                                                                                                                                                                                                                                                                                                                                                                                                                                                                                                      |                                                    | I Location                                    |  |  |
| Owner Name_Neil Mattos                                                                                                                                                                                                                                                                                                                                                                                                                                                                                                                                                                                                                                                                                                                                                                                                                                                                                                                                                                                                                       | Latitude: 30.35 21.2                               | " Longitude: 088 <u>18</u> 20.98,             |  |  |
| Mailing Address: 2003 Riverwood D                                                                                                                                                                                                                                                                                                                                                                                                                                                                                                                                                                                                                                                                                                                                                                                                                                                                                                                                                                                                            | Method of Lat/Long (circle or                      | ne): Conventional Survey,                     |  |  |
|                                                                                                                                                                                                                                                                                                                                                                                                                                                                                                                                                                                                                                                                                                                                                                                                                                                                                                                                                                                                                                              | USGS quad, Hand-held                               | GP8, Survey-grade GPS                         |  |  |
| Vancleave, MS 3957                                                                                                                                                                                                                                                                                                                                                                                                                                                                                                                                                                                                                                                                                                                                                                                                                                                                                                                                                                                                                           | 05 55 1/4 5w 1/4 Sec 24                            | <u>SE 1/4 SW 1/4 Sec 24 1 Twn 755 Rng R7W</u> |  |  |
| Telephone No. 0283 826 -9866                                                                                                                                                                                                                                                                                                                                                                                                                                                                                                                                                                                                                                                                                                                                                                                                                                                                                                                                                                                                                 | Distance Direction $5$ Miles $NE$                  | Nearest Town<br>of <u>Vancleave</u>           |  |  |
| Weil Data                                                                                                                                                                                                                                                                                                                                                                                                                                                                                                                                                                                                                                                                                                                                                                                                                                                                                                                                                                                                                                    |                                                    |                                               |  |  |
| Purpose of Well (circle one, Home Industrial Public Supply Irrigation, Fish Culture Other:                                                                                                                                                                                                                                                                                                                                                                                                                                                                                                                                                                                                                                                                                                                                                                                                                                                                                                                                                   |                                                    |                                               |  |  |
| Date well drilling started: Date well drilling completed:                                                                                                                                                                                                                                                                                                                                                                                                                                                                                                                                                                                                                                                                                                                                                                                                                                                                                                                                                                                    |                                                    |                                               |  |  |
| If flowing, method of flow regulation: Valve N/A Other (describe)                                                                                                                                                                                                                                                                                                                                                                                                                                                                                                                                                                                                                                                                                                                                                                                                                                                                                                                                                                            |                                                    |                                               |  |  |
| Static Water Level: 85feet above or below (circle one) land surface Date measured: 7//3/12                                                                                                                                                                                                                                                                                                                                                                                                                                                                                                                                                                                                                                                                                                                                                                                                                                                                                                                                                   |                                                    |                                               |  |  |
| Method of Measurement (circle one) steel tape electric tape air line other:                                                                                                                                                                                                                                                                                                                                                                                                                                                                                                                                                                                                                                                                                                                                                                                                                                                                                                                                                                  |                                                    |                                               |  |  |
| Hole depth: 165 FT Well depth: 165 FT Well grouted to a depth of 10 feet                                                                                                                                                                                                                                                                                                                                                                                                                                                                                                                                                                                                                                                                                                                                                                                                                                                                                                                                                                     |                                                    |                                               |  |  |
| Type of grout (circle one): Cement Bentonite Mix                                                                                                                                                                                                                                                                                                                                                                                                                                                                                                                                                                                                                                                                                                                                                                                                                                                                                                                                                                                             |                                                    |                                               |  |  |
| Casing length: <u>155</u> feet Casing diameter: <u>2</u> inches Type of casing: <u>PVC</u>                                                                                                                                                                                                                                                                                                                                                                                                                                                                                                                                                                                                                                                                                                                                                                                                                                                                                                                                                   |                                                    |                                               |  |  |
| Screen length: <u>10</u> feet Screen diameter: <u>2</u> inches Type of screen: <u>PVC</u>                                                                                                                                                                                                                                                                                                                                                                                                                                                                                                                                                                                                                                                                                                                                                                                                                                                                                                                                                    |                                                    |                                               |  |  |
| Screen slot size: <u>• 000</u> inches Setting depth: From <u>155</u> feet to <u>165</u> feet                                                                                                                                                                                                                                                                                                                                                                                                                                                                                                                                                                                                                                                                                                                                                                                                                                                                                                                                                 |                                                    |                                               |  |  |
| Type of completion (circle all applicable): Gravel packed Underreamed Telescoped Open hole Natural Development                                                                                                                                                                                                                                                                                                                                                                                                                                                                                                                                                                                                                                                                                                                                                                                                                                                                                                                               |                                                    |                                               |  |  |
| Other (describe):                                                                                                                                                                                                                                                                                                                                                                                                                                                                                                                                                                                                                                                                                                                                                                                                                                                                                                                                                                                                                            |                                                    |                                               |  |  |
| Top of lap pipe or reduction in casing: N/A feet. If telescoped or more than one screen, describe on back of page                                                                                                                                                                                                                                                                                                                                                                                                                                                                                                                                                                                                                                                                                                                                                                                                                                                                                                                            |                                                    |                                               |  |  |
| Logs run (circle all applicable): No log run Electric Gamma Ray Density Sonic Neutron Other:                                                                                                                                                                                                                                                                                                                                                                                                                                                                                                                                                                                                                                                                                                                                                                                                                                                                                                                                                 |                                                    |                                               |  |  |
| Name of organization running log(s): N/A<br>I certify that the well was drilled constructed and complete dimensional in the interview of the second se |                                                    |                                               |  |  |
| I certify that the well was drilled, constructed, and completed in accordance with all applicable requirements of the Mississippi<br>Department of Environmental Quality and/or the Mississippi Department of Health regulations and state laws.                                                                                                                                                                                                                                                                                                                                                                                                                                                                                                                                                                                                                                                                                                                                                                                             |                                                    |                                               |  |  |
| Tagle Pilalall ortea                                                                                                                                                                                                                                                                                                                                                                                                                                                                                                                                                                                                                                                                                                                                                                                                                                                                                                                                                                                                                         |                                                    |                                               |  |  |
| Print Name of Water Well Contractor and License No.                                                                                                                                                                                                                                                                                                                                                                                                                                                                                                                                                                                                                                                                                                                                                                                                                                                                                                                                                                                          | s finh i                                           | Ridgleee .                                    |  |  |
|                                                                                                                                                                                                                                                                                                                                                                                                                                                                                                                                                                                                                                                                                                                                                                                                                                                                                                                                                                                                                                              | Signalure of                                       | Water Well Contractor                         |  |  |