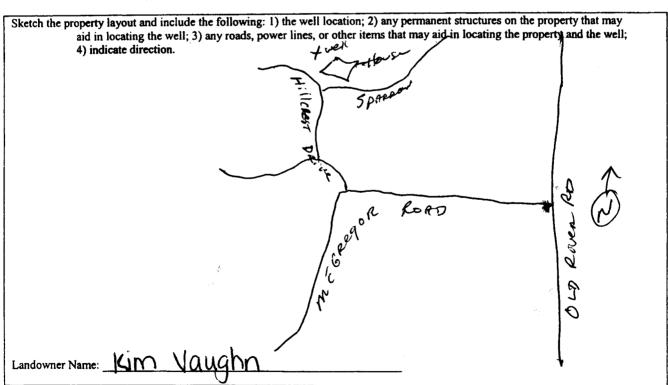

| Sta                                                                                                                               | te Well Report                                                                | For Office Use Only                                       |  |  |
|-----------------------------------------------------------------------------------------------------------------------------------|-------------------------------------------------------------------------------|-----------------------------------------------------------|--|--|
| County: Jackson                                                                                                                   | Part 1                                                                        | For Office Use Only:                                      |  |  |
| Mississippi Dep                                                                                                                   | artment of Environmental Quality Land and Water Resources                     | Aquifer: 767                                              |  |  |
|                                                                                                                                   | P.O. Box 10631                                                                | Well #: F-393                                             |  |  |
| Driller COast Water Well SRV. Jaci                                                                                                | kson, MS 39289-0631                                                           | L. S. Elevation:                                          |  |  |
| Date drilling completed: 10-36-08                                                                                                 | (601) 961-5210<br>601) 354-6938 (fax)                                         | E-log #:                                                  |  |  |
|                                                                                                                                   | ,                                                                             |                                                           |  |  |
| State Law requires that this report be prepared 30 days of completion of drilling of the well.                                    |                                                                               |                                                           |  |  |
| Well Owner Information                                                                                                            | <b>!</b>                                                                      | Location                                                  |  |  |
| Owner Name Kim Vaughn                                                                                                             | Latitude: 30 • 35 • 47                                                        | Longitude: 088 . 39 . 4/Q.                                |  |  |
| Mailing Address: 17112 Hill Crest Ridge                                                                                           | DR. Method of Lat/Long (circle or                                             | Longitude: 088 · 39 · 476 · 29  ne): Conventional Survey, |  |  |
|                                                                                                                                   |                                                                               | GPS, Survey-grade GPS                                     |  |  |
| Vancleave, MS 39565<br>City State Zip Code                                                                                        |                                                                               | Twn 755 Rng RJW                                           |  |  |
| Telephone No. (28 896-9762                                                                                                        | No. (28 896-9762 Distance Direction Negrest Town 4/2 Miles North of Vanclesce |                                                           |  |  |
|                                                                                                                                   | Well Data                                                                     |                                                           |  |  |
| D CWAII Giral and Hammin Bulling                                                                                                  |                                                                               | Other:                                                    |  |  |
| Purpose of Well (circle one Home Industrial Public S  Date well drilling started:                                                 | upply Irrigation Fish Culture  Date well drilling completed:                  |                                                           |  |  |
|                                                                                                                                   |                                                                               |                                                           |  |  |
| If flowing, method of flow regulation: Valve NA                                                                                   |                                                                               | 1 21 66                                                   |  |  |
| Static Water Level: 125 feet above of below circ                                                                                  | le one) land surface Date measured:                                           | W-216-08                                                  |  |  |
|                                                                                                                                   | tric tape (air line) other:                                                   | i e                                                       |  |  |
| Hole depth: 309 Well depth: 309                                                                                                   | Well grouted to a depth of                                                    | 10feet                                                    |  |  |
| Type of grout (circle one): Cement Bentonite                                                                                      | Mix                                                                           |                                                           |  |  |
| Casing length: 194 feet Casing diameter:                                                                                          | inches Type of casing:                                                        | PNC                                                       |  |  |
| Screen length:feet                                                                                                                | inches Type of screen:                                                        | DVC                                                       |  |  |
| Screen slot size:   OCC inches Setting depth:                                                                                     | From 94 feet to                                                               | a09feet                                                   |  |  |
| Type of completion (circle all applicable): Gravel packed                                                                         | Underreamed Telescoped Open                                                   | hole Natural Development                                  |  |  |
| Other (describe)                                                                                                                  | :                                                                             |                                                           |  |  |
| Top of lap pipe or reduction in casing:fe                                                                                         | et. If telescoped or more than one scre                                       | een, describe on back of page                             |  |  |
| Logs run (circle all applicable) No log run Electric Gam                                                                          | ma Ray Density Sonic Neutron                                                  | Other:                                                    |  |  |
| Name of organization running log(s):                                                                                              |                                                                               |                                                           |  |  |
| I certify that the well was drilled, constructed, and completed in accordance with all applicable requirements of the Mississippi |                                                                               |                                                           |  |  |
| Department of Environmental Quality and/or the Mississippi Department of Health regulations and state laws.                       |                                                                               |                                                           |  |  |
| Jack Ridadell 0-472                                                                                                               | Jain                                                                          | . Ridge                                                   |  |  |
| Print Name of Water Well Contractor and License No.                                                                               | Signature of                                                                  | Water Well Contractor                                     |  |  |