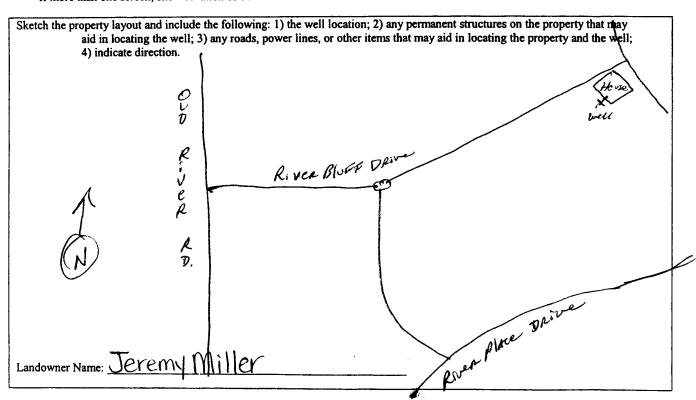

| that a never received 3/13 State W                                                                                                | 'ell Report                     | For Office Use Only:             |  |  |
|-----------------------------------------------------------------------------------------------------------------------------------|---------------------------------|----------------------------------|--|--|
| County: Jackson P                                                                                                                 | art 1                           | For Office Use Only:             |  |  |
| Mississippi Departmen                                                                                                             | t of Environmental Quality      | Aquifer:                         |  |  |
|                                                                                                                                   | nd Water Resources              | Well #: F-334                    |  |  |
|                                                                                                                                   | Box 10631<br>IS 39289-0631      | L. S. Elevation:                 |  |  |
|                                                                                                                                   | 961-5210                        | <del></del> -                    |  |  |
| (601)35                                                                                                                           | 4-6938 (fax)                    | E-log #:                         |  |  |
| State Law requires that this report be prepared by the                                                                            | driller in detail and filed w   | ith the Department within        |  |  |
| 30 days of completion of drilling of the well.                                                                                    | dimer in detail and mee         |                                  |  |  |
| Well Owner Information                                                                                                            | Well                            | Location                         |  |  |
| Owner Name Jeremy Miller                                                                                                          | Latitude: 30° 36°, 016          | " Longitude: <u>086 38 449</u> " |  |  |
| Mailing Address: KIVER Bluff Subdivision                                                                                          | Method of Lat/Long (circle on   | e): Conventional Survey,         |  |  |
| LOT 27                                                                                                                            |                                 | GPS. Survey-grade GPS            |  |  |
| Vancleave MS 39565 City State Zip Code                                                                                            | I NW                            | Twn <u>755 Rng R 76</u>          |  |  |
| Telephone No. <u>228</u> <u>217 - 0070</u>                                                                                        | Distance Direction 5/2-Miles NE | Nearest Town of Vandlaue         |  |  |
| Well I                                                                                                                            | Data                            |                                  |  |  |
| Purpose of Well (circle one) Home Industrial Public Supply                                                                        | Irrigation Fish Culture         | Other:                           |  |  |
| Date well drilling started: 3-16-07  Date well drilling completed: 3-16-07                                                        |                                 |                                  |  |  |
| If flowing, method of flow regulation: Valve N/A Other (describe)                                                                 |                                 |                                  |  |  |
| Static Water Level:                                                                                                               |                                 |                                  |  |  |
| Method of Measurement (circle one) steel tape electric tape air line other:                                                       |                                 |                                  |  |  |
| Hole depth: <u>335 FT.</u> Well depth: <u>335 FT.</u>                                                                             | Well grouted to a depth of      | LOfeet                           |  |  |
| Type of grout (circle one): Cement Bentonite Mix                                                                                  |                                 |                                  |  |  |
| Casing length: 25_feet Casing diameter:                                                                                           | _inches Type of casing:         | PVC                              |  |  |
| Screen length: 10 feet Screen diameter: 3 inches Type of screen: PVC                                                              |                                 |                                  |  |  |
| Screen slot size: 106 inches Setting depth: From 25 feet to 35 feet                                                               |                                 |                                  |  |  |
| Type of completion (circle all applicable): Gravel packed Underreamed Telescoped Open hole Natural Development                    |                                 |                                  |  |  |
| Other (describe):                                                                                                                 |                                 |                                  |  |  |
| Top of lap pipe or reduction in casing: NA feet. If telescoped or more than one screen, describe on back of page                  |                                 |                                  |  |  |
| Logs run (circle all applicable): No log run Electric Gamma Ray Density Sonic Neutron Other:                                      |                                 |                                  |  |  |
| Name of organization running log(s):                                                                                              |                                 |                                  |  |  |
| I certify that the well was drilled, constructed, and completed in accordance with all applicable requirements of the Mississippi |                                 |                                  |  |  |
| Department of Environmental Quality and/or the Mississippi Department of Health regulations and state laws.                       |                                 |                                  |  |  |
| Jack Ridgdell 0-472                                                                                                               | huh                             | Coffle                           |  |  |
| Print Name of Water Well Contractor and License No.                                                                               | Signature of V                  | Vater Well Contractor            |  |  |
|                                                                                                                                   | U                               | APR 19 2007                      |  |  |