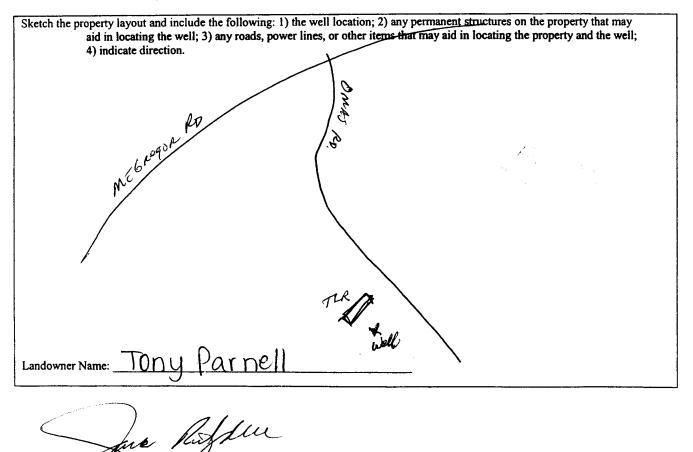

| County: JACKSON                                                                                                                                                                                                                                                                  | 1                                                                                                                                                                                                                  | ell Report                                | For Office Use Only:                                                                                                        |  |
|----------------------------------------------------------------------------------------------------------------------------------------------------------------------------------------------------------------------------------------------------------------------------------|--------------------------------------------------------------------------------------------------------------------------------------------------------------------------------------------------------------------|-------------------------------------------|-----------------------------------------------------------------------------------------------------------------------------|--|
| Permit #:                                                                                                                                                                                                                                                                        | Mississippi Department of Environmental Quality<br>Office of Land and Water Resources                                                                                                                              |                                           | Aquifer:                                                                                                                    |  |
| Driller COASt Water Well STV.                                                                                                                                                                                                                                                    | P.O. E                                                                                                                                                                                                             | Box 10631                                 | Well #: <u>F-330</u>                                                                                                        |  |
| Date drilling completed: 3-4-01                                                                                                                                                                                                                                                  |                                                                                                                                                                                                                    | IS 39289-0631<br>961-5210                 | L. S. Elevation:                                                                                                            |  |
|                                                                                                                                                                                                                                                                                  |                                                                                                                                                                                                                    | 4-6938 (fax)                              | E-log #:                                                                                                                    |  |
| State Law requires that this rep<br>30 days of completion of drilling                                                                                                                                                                                                            |                                                                                                                                                                                                                    | driller in detail and filed w             | ith the Department within                                                                                                   |  |
| Well Owner Information                                                                                                                                                                                                                                                           |                                                                                                                                                                                                                    | Well                                      | Location                                                                                                                    |  |
| Owner Name TONY Parns                                                                                                                                                                                                                                                            | 211 Latitude: <u>30 • 34</u>                                                                                                                                                                                       |                                           | " Longitude: <u>(18 • 40</u> • <u>1043</u> "                                                                                |  |
| Mailing Address: Omas Ro                                                                                                                                                                                                                                                         | <u>l.</u>                                                                                                                                                                                                          | Method of Lat/Long (circle on             |                                                                                                                             |  |
|                                                                                                                                                                                                                                                                                  |                                                                                                                                                                                                                    | USGS quad Hand-held                       | GPS, Survey-grade GPS                                                                                                       |  |
| Van Cleave, MS 395(05<br>City State Zip Code                                                                                                                                                                                                                                     |                                                                                                                                                                                                                    | NE 1/2 NUL/2 Sec 34 TWNT55 Rng R 7W       |                                                                                                                             |  |
| Telephone No. <u>228</u> <u>219 - 109</u>                                                                                                                                                                                                                                        | 0                                                                                                                                                                                                                  | Distance Direction<br>Miles <u>No 147</u> | Nearest Town<br>of Awcleane                                                                                                 |  |
| Well Data                                                                                                                                                                                                                                                                        |                                                                                                                                                                                                                    |                                           |                                                                                                                             |  |
| Method of Measurement (circle one) s<br>Hole depth: <u>89</u> Well dep<br>Type of grout (circle one): Cement<br>Casing length: <u>79</u> feet Casin<br>Screen length: <u>10</u> feet Scree<br>Screen slot size: <u>008</u> inches<br>Type of completion (circle all applicable): | Alve Other (de<br>bove or below) (circle one) la<br>teel tape electric tape<br>pth: 87 '<br>Bentonite Mix<br>ng diameter: Q<br>cen diameter: Q<br>Setting depth: From<br>Gravel packed Underr<br>Other (describe): | and surface       Date measured:          | $\frac{3 - 4 - 07}{10}$ feet $\frac{0}{10}$ $\frac{0}{10}$ feet $\frac{0}{10}$ $\frac{0}{10}$ feet hole Natural Development |  |
| Cop of lap pipe or reduction in casing:feet. If telescoped or morε than one screen, describe on back of page                                                                                                                                                                     |                                                                                                                                                                                                                    |                                           |                                                                                                                             |  |
| Logs run (circle all applicable) No log run Electric Gamma Ray Density Sonic Neutron Other:                                                                                                                                                                                      |                                                                                                                                                                                                                    |                                           |                                                                                                                             |  |
| Name of organization running log(s): NHA<br>I certify that the well was drilled, constructed, and completed in accordance with all applicable requirements of the Mississippi                                                                                                    |                                                                                                                                                                                                                    |                                           |                                                                                                                             |  |
| Certify that the wen was drifted, constructed, and completed in accordance with all applicable requirements of the Mississippi<br>Department of Environmental Quality and/or the Mississippi Department of Health regulations and state laws.                                    |                                                                                                                                                                                                                    |                                           |                                                                                                                             |  |
| JACK RIDGDELL<br>Print Name of Water Well Contractor and                                                                                                                                                                                                                         | 0-472                                                                                                                                                                                                              | _ Jan                                     | Water Well Contractor                                                                                                       |  |

If more than one screen, show location of each on sketch

Signature of Water Well Contractor

| STAT                                                                                                                                                                                                      | E WELL REPORT                                                                                                                                                                                                                                                                                                                              |
|-----------------------------------------------------------------------------------------------------------------------------------------------------------------------------------------------------------|--------------------------------------------------------------------------------------------------------------------------------------------------------------------------------------------------------------------------------------------------------------------------------------------------------------------------------------------|
| Permit #: Mississippi De<br>Office of<br>Driller: COAST WATER WELLSRV. Jac<br>Date completed: 3-6-07                                                                                                      | Part 2         installer's Completion Report         epartment of Environmental Quality         of Land and Water Resources         P.O. Box 10631         ckson, MS 39289-0631         (601)961-5210         (601)354-6938 (fax)    For Office Use Only: Aquifer:         r in detail and filed with the Department within 30 days of the |
| installation of pump.<br>Well Owner Information                                                                                                                                                           | Well Location                                                                                                                                                                                                                                                                                                                              |
| Well Owner Information<br>Owner Name: <u>TONY Parnell</u><br>Mailing Address: <u>OMAS Rd</u> .<br><u>Vancleave</u> , <u>MS 375</u><br>City State Zip Code<br>Telephone No. <u>208</u> , <u>219 - 1090</u> | Latitude: <u>30'34'416</u> Longitude <u>088'40'64</u><br>Method of Lat/Long (circle one): Conventional Survey,<br>USGS quad, Hand-held GPS) Survey-grade GPS<br><u>NE 14 NW 14 Sec 34</u> Twn <u>T55</u> Rng <u>R7W</u><br>Distance Direction Nearest Town<br><u>3</u> Miles <u>NOrth of Vanc Jeave</u>                                    |
| Ритр Туре                                                                                                                                                                                                 | Power Type                                                                                                                                                                                                                                                                                                                                 |
| Circle one                                                                                                                                                                                                | Circle one                                                                                                                                                                                                                                                                                                                                 |
| Air Lift Jet Submersible                                                                                                                                                                                  | Diesel Engine Gasoline Engine Natural Gas                                                                                                                                                                                                                                                                                                  |
| Bucket Piston Turbine                                                                                                                                                                                     | Electric Motor Hand Tractor PTO                                                                                                                                                                                                                                                                                                            |
| Centrifugal Rotary Flowing Well                                                                                                                                                                           | Windmill Other (specify):                                                                                                                                                                                                                                                                                                                  |
| Other (specify):                                                                                                                                                                                          | Horse Power Rating of Motor:                                                                                                                                                                                                                                                                                                               |
| Date Pump Installed: 4-17-07                                                                                                                                                                              | Setting Depth: 40FT. Drop Pipercet                                                                                                                                                                                                                                                                                                         |
| Rated Pump Capacity:                                                                                                                                                                                      |                                                                                                                                                                                                                                                                                                                                            |
| Pump Test Data                                                                                                                                                                                            | Method of Measuring Water Level                                                                                                                                                                                                                                                                                                            |
| Date Well Tested: 4-17-07                                                                                                                                                                                 | Circle one                                                                                                                                                                                                                                                                                                                                 |
| Static Water Level (A): 25Feet Below Land Surfa                                                                                                                                                           | Air Line Electric Measuring Line Steel Tape                                                                                                                                                                                                                                                                                                |
| Pumping Water Level (B): N/A Feet Below Land Surfa                                                                                                                                                        | Other (marifi)                                                                                                                                                                                                                                                                                                                             |
| Drawdown $[(B) - (A)]$ : $NA$ Feet Below Land Surface                                                                                                                                                     |                                                                                                                                                                                                                                                                                                                                            |
|                                                                                                                                                                                                           |                                                                                                                                                                                                                                                                                                                                            |
| Test Pumping Rate: <u>8</u> Gallons Per Minur                                                                                                                                                             |                                                                                                                                                                                                                                                                                                                                            |
| Duration of Pump Test (minimum 4 hours):hour                                                                                                                                                              | rsfeet afterhours of pumping                                                                                                                                                                                                                                                                                                               |
| I HEREBY CERTIFY that the above statements are true to the<br><u>Jack Ridgell 0-472</u><br>Print Name of Pump Installer and License No. (if applicable)                                                   | e best of my knowledge.<br>Signature of Pump Installet MAY 2 2007                                                                                                                                                                                                                                                                          |
|                                                                                                                                                                                                           | BY: OLWA                                                                                                                                                                                                                                                                                                                                   |