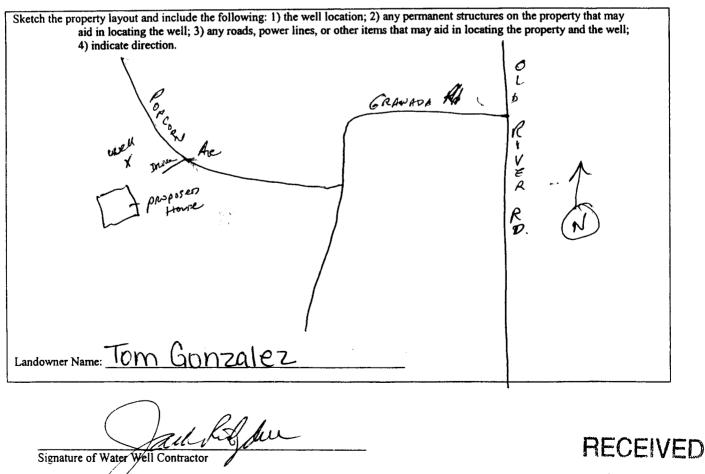

| •                                                                                                                                                                           |                                                                                                   | 30° 35                                                                                                                                         | .614 088° 39.4                                                       |
|-----------------------------------------------------------------------------------------------------------------------------------------------------------------------------|---------------------------------------------------------------------------------------------------|------------------------------------------------------------------------------------------------------------------------------------------------|----------------------------------------------------------------------|
| County: JOCKSDN<br>Permit #:<br>DrillerCaast Water Wellsnu<br>Date drilling completed: <u>2-110-07</u>                                                                      | Pa<br>Mississippi Department<br>Office of Land an<br>P.O. Be<br>Jackson, MS<br>(601)9<br>(601)354 | ell Report<br>of Environmental Quality<br>of Environmental Quality<br>of Water Resources<br>ox 10631<br>5 39289-0631<br>61-5210<br>-6938 (fax) | Well #: <u>F- 327</u><br>L. S. Elevation:<br>E-log #:                |
| State Law requires that this rep<br>30 days of completion of drilling<br>Well Owner Inform<br>Owner Name TOM GONZO                                                          | g of the well.<br>ation                                                                           |                                                                                                                                                | with the Department within<br>ell Location<br>Longitude: 088-39 0000 |
| Mailing Address: 17313 POPC<br>Nancleave, M<br>City<br>Telephone No. 28 297 - 41                                                                                            | <u>75 39565</u><br>Ite Zip Code                                                                   |                                                                                                                                                | Id GPS Survey-grade GPS<br><u>3 Twn755 Rng<i>R</i>7ω</u>             |
| Purpose of Well (circle one) Home Inc<br>Date well drilling started:2~15                                                                                                    | Well D<br>dustrial Public Supply                                                                  | ata<br>Irrigation Fish Culture                                                                                                                 | Other:                                                               |
| 000                                                                                                                                                                         | •                                                                                                 | nd surface Date measured                                                                                                                       | 2-16-07                                                              |
| Type of grout (circle one): Cement<br>Casing length: <u>200</u> feet Casi<br>Screen length: <u>10</u> feet Scree                                                            | pth: Mix<br>ng diameter:<br>ten diameter:<br>Setting depth: From                                  | Well grouted to a depth of                                                                                                                     | PVC<br>pVC<br>pVC<br>feet                                            |
| Type of completion (circle all applicable):<br>Top of lap pipe or reduction in casing:                                                                                      | Other (describe):                                                                                 |                                                                                                                                                | n hole Natural Development                                           |
| Logs run (circle all applicable) No log run<br>Name of organization running log(s):<br>I certify that the well was drilled, constr<br>Department of Environmental Quality a | ucted, and completed in ac                                                                        | cordance with all applicabl                                                                                                                    | e requirements of the Mississippi                                    |
| TACK Ridgclell<br>Print Name of Water Well Contractor and                                                                                                                   | 0.472                                                                                             | _ Jack                                                                                                                                         | A Water Well Contracto                                               |