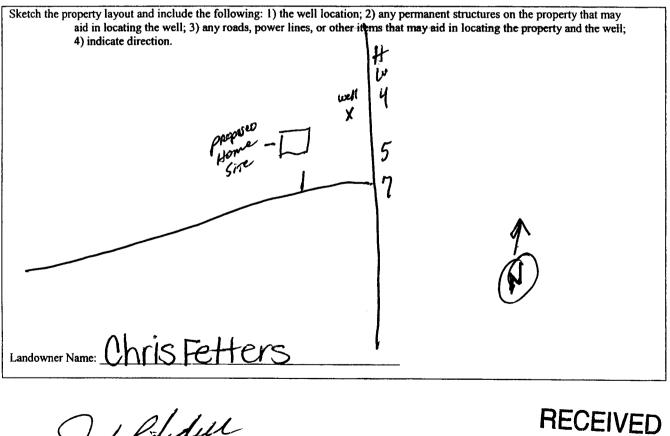

| State W                                                                                                                           | ell Report                                                    |  |  |  |
|-----------------------------------------------------------------------------------------------------------------------------------|---------------------------------------------------------------|--|--|--|
| County: JACKSON P                                                                                                                 | art 1 For Office Use Only:                                    |  |  |  |
| Mississippi Departmen                                                                                                             | t of Environmental Quality Aquifer:                           |  |  |  |
|                                                                                                                                   | ind Water Resources Well #: F-289                             |  |  |  |
| I Driller'S I MAINI WATH AVETATE *                                                                                                | 30X 10031                                                     |  |  |  |
|                                                                                                                                   | IS 39289-0631 L. S. Elevation:                                |  |  |  |
|                                                                                                                                   | 4-6938 (fax) E-log #:                                         |  |  |  |
|                                                                                                                                   |                                                               |  |  |  |
| State Law requires that this report be prepared by the                                                                            | driller in detail and filed with the Department within        |  |  |  |
| 30 days of completion of drilling of the well.                                                                                    |                                                               |  |  |  |
| Well Owner Information                                                                                                            | Well Location                                                 |  |  |  |
| Owner Name Chris Fetters                                                                                                          | Latitude: $30.37.00$ "Longitude $13.560$ "                    |  |  |  |
| Mailing Address: Hwy 5'                                                                                                           | Method of Lat/Long (circle one): Conventional Survey,         |  |  |  |
|                                                                                                                                   | USGS quad, Hand-held GPS Survey-grade GPS                     |  |  |  |
| Vancleaue, MS 39565<br>City State Zip Code                                                                                        | NE 1/4 NW 1/4 Sec 18 Twn 75 5 Rng R7 W                        |  |  |  |
|                                                                                                                                   | Distance Direction Nearest Town<br>6/2 Miles NNW of Amelessue |  |  |  |
| Telephone No. 2018, 383 - 0567                                                                                                    |                                                               |  |  |  |
| Well I                                                                                                                            | Data                                                          |  |  |  |
| Purpose of Well (circle one) Home Industrial Public Supply Irrigation Fish Culture Other:                                         |                                                               |  |  |  |
| Date well drilling started: <u>7-10-06</u> Date well drilling completed: <u>7-11-06</u>                                           |                                                               |  |  |  |
| If flowing, method of flow regulation: Valve Other (d                                                                             | escribe)                                                      |  |  |  |
| Static Water Level: 135feet above or below (circle one) land surface Date measured: 7-11-06                                       |                                                               |  |  |  |
| Method of Measurement (circle one) steel tape electric tape                                                                       | air line other:                                               |  |  |  |
| Hole depth: <u>348'</u> Well depth: <u>348'</u>                                                                                   | Well grouted to a depth off Ofeet                             |  |  |  |
| Type of grout (circle one): Cement Bentonite Mix                                                                                  |                                                               |  |  |  |
| Casing length: 333_feet Casing diameter:                                                                                          | inches Type of casing:                                        |  |  |  |
| Screen length: <u>15</u> feet Screen diameter: <u>2</u> inches Type of screen: <u>PVC</u>                                         |                                                               |  |  |  |
| Screen slot size: 1004 inches Setting depth: From 333 feet to 348 feet                                                            |                                                               |  |  |  |
| Type of completion (circle all applicable): Gravel packed Underreamed Telescoped Open hole Natural Development                    |                                                               |  |  |  |
| Other (describe):                                                                                                                 |                                                               |  |  |  |
| Top of lap pipe or reduction in casing: <u>NA</u> feet. If telescoped or more than one screen, describe on back of page           |                                                               |  |  |  |
| Logs run (circle all applicable) No log run Electric Gamma Ray Density Sonic Neutron Other:                                       |                                                               |  |  |  |
| Name of organization running log(s): NA                                                                                           |                                                               |  |  |  |
| I certify that the well was drilled, constructed, and completed in accordance with all applicable requirements of the Mississippi |                                                               |  |  |  |
| Department of Environmental Quality and/or the Mississippi Department of Health regulations and state laws.                       |                                                               |  |  |  |
| Jack Ridgdell 0-472                                                                                                               | Jack Ridghur                                                  |  |  |  |
| Print Name of Water Well Contractor and License No.                                                                               | Signature of Water Well Contra                                |  |  |  |
|                                                                                                                                   |                                                               |  |  |  |