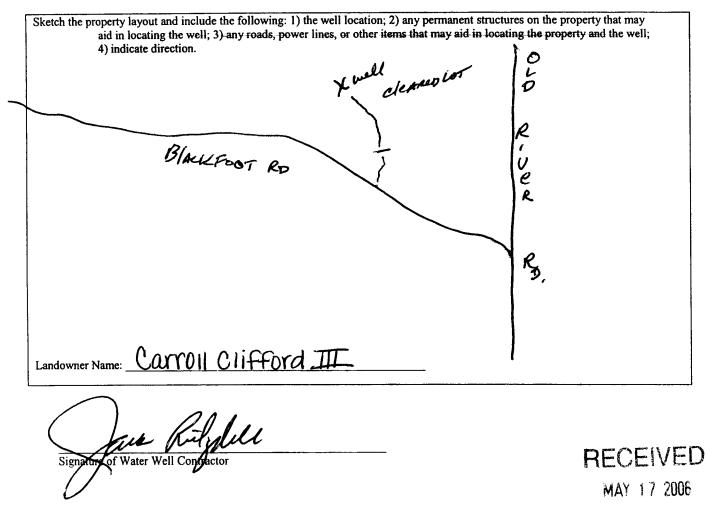

| State W                                                                                                                                                                                                                                          | ell Report                          |                                                           |  |  |
|--------------------------------------------------------------------------------------------------------------------------------------------------------------------------------------------------------------------------------------------------|-------------------------------------|-----------------------------------------------------------|--|--|
|                                                                                                                                                                                                                                                  | Part 1                              | For Office Use Only:                                      |  |  |
| County: CALLEDOI Mississippi Department                                                                                                                                                                                                          | at of Environmental Quality         | Aquifer:                                                  |  |  |
| Permit #: Office of Land a                                                                                                                                                                                                                       | and Water Resources                 | Well #: 0-10-F-                                           |  |  |
|                                                                                                                                                                                                                                                  | Box 10631                           |                                                           |  |  |
| Jackson I                                                                                                                                                                                                                                        | AS 39289-0631                       | L. S. Elevation:288                                       |  |  |
|                                                                                                                                                                                                                                                  | 961-5210<br>4-6938 (fax)            | E-log #:                                                  |  |  |
| (001)33                                                                                                                                                                                                                                          | (iux)                               |                                                           |  |  |
| State Law requires that this report be prepared by the 30 days of completion of drilling of the well.                                                                                                                                            |                                     | _                                                         |  |  |
| Well Owner Information                                                                                                                                                                                                                           | 1                                   | Location                                                  |  |  |
| Owner Name Carroll Clifford III                                                                                                                                                                                                                  | Latitude: 30 • 34 , 39              | " Longitude 088°.39' 157"<br>ie): Conventional Survey, 09 |  |  |
| Mailing Address: 3512 HAVIII Pat.                                                                                                                                                                                                                | Method of Lat/Long (circle or       | ie): Conventional Survey, 07                              |  |  |
|                                                                                                                                                                                                                                                  | USGS quad, Hand-held                | GPS, Survey-grade GPS                                     |  |  |
| Gautier MS 39553<br>City State Zip Code                                                                                                                                                                                                          | NE 1/4 NE 1/4 Sec 35                | TWNT55 RNgR7W                                             |  |  |
| Telephone No. (238-497-2761                                                                                                                                                                                                                      | Distance Direction                  | Nearest/Town<br>of Warcleane                              |  |  |
| Weil                                                                                                                                                                                                                                             | Land Data                           |                                                           |  |  |
|                                                                                                                                                                                                                                                  |                                     |                                                           |  |  |
| Purpose of Well (circle one Home Industrial Public Supply                                                                                                                                                                                        |                                     |                                                           |  |  |
| Date well drilling started: <u>4.29.00</u> Date w                                                                                                                                                                                                | vell drilling completed: 4 -        | 29.06                                                     |  |  |
| If flowing, method of flow regulation: Valve NA Other (d                                                                                                                                                                                         |                                     |                                                           |  |  |
| Static Water Level:feet above or below (circle one)                                                                                                                                                                                              | and surface Date measured:          | 4-24-00                                                   |  |  |
| Method of Measurement (circle one) steel tape electric tape air line other:                                                                                                                                                                      |                                     |                                                           |  |  |
| Hole depth: 330 Well depth: 330'                                                                                                                                                                                                                 | Well grouted to a depth of          | 10feet                                                    |  |  |
| Type of grout (circle one): Cement Bentonite Mix                                                                                                                                                                                                 |                                     |                                                           |  |  |
| Casing length: <u>310</u> feet Casing diameter:                                                                                                                                                                                                  | _inches Type of casing:             | DVC                                                       |  |  |
| Screen length:feet Screen diameter:inches Type of screen:                                                                                                                                                                                        |                                     |                                                           |  |  |
| Screen slot size: inches Setting depth: From                                                                                                                                                                                                     | <u>314</u> feet to                  | 330 feet                                                  |  |  |
| Type of completion (circle all applicable): Gravel packed Underreamed Telescoped Open hole Natural Development                                                                                                                                   |                                     |                                                           |  |  |
| Other (describe):                                                                                                                                                                                                                                |                                     |                                                           |  |  |
| Top of lap pipe or reduction in casing:feet. If tel                                                                                                                                                                                              | escoped or more than one scre       | en, describe on back of page                              |  |  |
| Logs run (circle all applicable) No log run Electric Gamma Ray                                                                                                                                                                                   | Density Sonic Neutron               | Other:                                                    |  |  |
| Name of organization running log(s): NIA                                                                                                                                                                                                         | cordance with all applicable        | requirements of the Ministry                              |  |  |
| I certify that the well was drilled, constructed, and completed in accordance with all applicable requirements of the Mississippi<br>Department of Environmental Quality and/or the Mississippi Department of Health regulations and state laws. |                                     |                                                           |  |  |
| Tack O: dadpil A-1170                                                                                                                                                                                                                            | Contractions of Arcanth Legulations | and state laws                                            |  |  |
| JULE KILLULI 0-410                                                                                                                                                                                                                               | Mul                                 | e main                                                    |  |  |
| Print Name of Water Well Contractor and License No.                                                                                                                                                                                              | Signature of                        | Water Well Contractor                                     |  |  |
|                                                                                                                                                                                                                                                  | V                                   | F. I. Inne W. Suns & V. Suns Inv                          |  |  |
|                                                                                                                                                                                                                                                  |                                     | MAY 17 2006                                               |  |  |