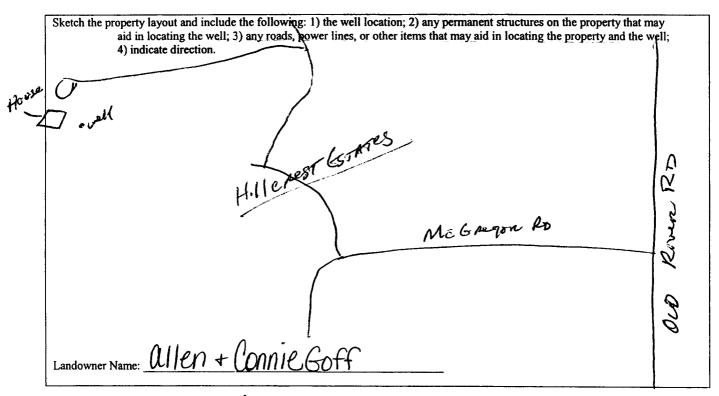

|                                                                                                                                   | State W                                         | ell Report                                            |                                           |  |  |
|-----------------------------------------------------------------------------------------------------------------------------------|-------------------------------------------------|-------------------------------------------------------|-------------------------------------------|--|--|
| County: Jackson                                                                                                                   | Part 1                                          |                                                       | For Office Use Only:                      |  |  |
| county.                                                                                                                           | Mississippi Department of Environmental Quality |                                                       | Aquifer:                                  |  |  |
| Permit #:                                                                                                                         | Office of Land and Water Resources              |                                                       | Well #: <b>AF-247</b>                     |  |  |
| Driller Coast Water WellsrV                                                                                                       | P.O. Box 10631                                  |                                                       | •                                         |  |  |
| A-                                                                                                                                | •                                               | IS 39289-0631<br>961-5210                             | L. S. Elevation:                          |  |  |
| Date drilling completed: 1-5-05                                                                                                   |                                                 | 4-6938 (fax)                                          | E-log #:                                  |  |  |
|                                                                                                                                   | (001)55                                         | · osso (run)                                          |                                           |  |  |
| State Law requires that this rep<br>30 days of completion of drilling                                                             |                                                 |                                                       |                                           |  |  |
| Well Owner Informs                                                                                                                | ation                                           | Well                                                  | Location                                  |  |  |
| Owner Name Allen + Conie                                                                                                          | Goff                                            | 2,3                                                   | 2" Longitude <u>(188° 39°, 893</u> ", 49° |  |  |
| Mailing Address: 3216 Evergreen DR                                                                                                |                                                 | Method of Lat/Long (circle one): Conventional Survey, |                                           |  |  |
|                                                                                                                                   |                                                 | USGS quad, Hand-held                                  | GPS, Survey-grade GPS                     |  |  |
| Vancleave Ms 39565 City State Zip Code                                                                                            |                                                 | NW1/4 NW1/4 Sec 23 Twn 755 Rng R.7W                   |                                           |  |  |
| Telephone No. 28 475-23                                                                                                           | Distance Disease                                |                                                       | Nearest Town of Arcleave                  |  |  |
|                                                                                                                                   | Weli I                                          | ) oto                                                 |                                           |  |  |
|                                                                                                                                   |                                                 |                                                       |                                           |  |  |
| Purpose of Well (circle one) Home Ind                                                                                             | lustrial Public Supply                          | Irrigation Fish Culture                               | Other:                                    |  |  |
| Date well drilling started:                                                                                                       |                                                 |                                                       |                                           |  |  |
| If flowing, method of flow regulation: Va                                                                                         | lve MA Other (d                                 | escribe)                                              |                                           |  |  |
| Static Water Level: 85 feet ab                                                                                                    | oove or below (circle one) l                    | and surface Date measured:                            | 7-5-05                                    |  |  |
| Method of Measurement (circle one) st                                                                                             | teel tape electric tape                         | air line other:                                       |                                           |  |  |
| Hole depth: <u>JY8</u> Well dep                                                                                                   | oth: <u>248′</u>                                | Well grouted to a depth of                            | <i>[Ofeet]</i>                            |  |  |
| Type of grout (circle one): Cement                                                                                                | Bentonite Mix                                   |                                                       |                                           |  |  |
| Casing length: <u>A33</u> feet Casing diameter: <u>A</u> inches Type of casing: <u>PVC</u>                                        |                                                 |                                                       |                                           |  |  |
| Screen length: 15 feet Screen diameter: 2 inches Type of screen: PVC                                                              |                                                 |                                                       |                                           |  |  |
| Screen slot size: 1008 inches Setting depth: From 33 feet to 348 feet                                                             |                                                 |                                                       |                                           |  |  |
| Type of completion (circle all applicable): Gravel packed Underreamed Telescoped Open hole Natural Development                    |                                                 |                                                       |                                           |  |  |
| Other (describe):                                                                                                                 |                                                 |                                                       |                                           |  |  |
| Top of lap pipe or reduction in casing: N/A feet. If telescoped or more than one screen, describe on back of page                 |                                                 |                                                       |                                           |  |  |
| Logs run (circle all applicable): No log run Electric Gamma Ray Density Sonic Neutron Other:                                      |                                                 |                                                       |                                           |  |  |
| Name of organization running log(s): NA                                                                                           |                                                 |                                                       |                                           |  |  |
| I certify that the well was drilled, constructed, and completed in accordance with all applicable requirements of the Mississippi |                                                 |                                                       |                                           |  |  |
| Department of Environmental Quality and/or the Mississippi Department of Health regulations and state laws.                       |                                                 |                                                       |                                           |  |  |
| Jack Ridgdell O                                                                                                                   | -472                                            | Jach                                                  | Reflece                                   |  |  |
| Print Name of Water Well Contractor and                                                                                           | License No.                                     | Signature of                                          | Water Well Contractor                     |  |  |
|                                                                                                                                   |                                                 |                                                       | RECEIVED                                  |  |  |