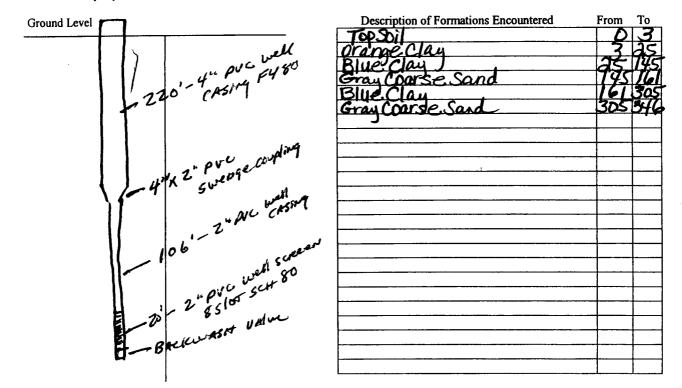

| Stata W                                                                                                                                                      | all Doport                                                              |  |  |  |  |
|--------------------------------------------------------------------------------------------------------------------------------------------------------------|-------------------------------------------------------------------------|--|--|--|--|
|                                                                                                                                                              | ell Report<br>For Office Use Only:                                      |  |  |  |  |
|                                                                                                                                                              | art 1<br>of Environmental Quality Aquifer:                              |  |  |  |  |
|                                                                                                                                                              |                                                                         |  |  |  |  |
|                                                                                                                                                              | weil #: E(77                                                            |  |  |  |  |
| Driller QUST ULTO VOLT State Jackson, M                                                                                                                      | S 39289-0631 L. S. Elevation:                                           |  |  |  |  |
|                                                                                                                                                              | 961-5210                                                                |  |  |  |  |
| (601)354                                                                                                                                                     | E-log #:                                                                |  |  |  |  |
| State Law requires that this report be prepared by the driller in detail and filed with the Department within 30 days of completion of drilling of the well. |                                                                         |  |  |  |  |
| Well Owner Information                                                                                                                                       | Well Location                                                           |  |  |  |  |
| Owner Name Thomas Fairfield                                                                                                                                  | Latitude: 30 • 35 • 23 Longitude: 088. 49 , 914                         |  |  |  |  |
| Mailing Address: John Smith RD                                                                                                                               | Method of Lat/Long (circle one): Conventional Survey,                   |  |  |  |  |
|                                                                                                                                                              | USGS quad, Hand-held GPS Survey-grade GPS                               |  |  |  |  |
| Vancleave, Ms 39565<br>City State Zip Code                                                                                                                   | Sal 1/2 Sin 1/2 Sec 19 Twn 755 Rng R8W                                  |  |  |  |  |
| City State Zip Code                                                                                                                                          | Distance Direction Negrat Town                                          |  |  |  |  |
| Telephone No. (228) 875-9052                                                                                                                                 | Distance Direction Nearest Town<br><u>4/2</u> Miles Nearest of Chromene |  |  |  |  |
| Well Data                                                                                                                                                    |                                                                         |  |  |  |  |
| Purpose of Well (circle one) Home Industrial Public Supply                                                                                                   | Irrigation Fish Culture Other:                                          |  |  |  |  |
|                                                                                                                                                              |                                                                         |  |  |  |  |
| Date well drilling started: <u>3-A-Oc</u> Date well drilling completed: <u>3-4-Qc</u>                                                                        |                                                                         |  |  |  |  |
| If flowing, method of flow regulation: Valve NA Other (describe)                                                                                             |                                                                         |  |  |  |  |
| Static Water Level: <u>95</u> feet above or below (circle one) land surface Date measured: <u>3-4-06</u>                                                     |                                                                         |  |  |  |  |
| Method of Measurement (circle one) steel tape electric tape                                                                                                  | (air line) other:                                                       |  |  |  |  |
| Hole depth: 346 Well depth: 346 Well grouted to a depth of 10 feet                                                                                           |                                                                         |  |  |  |  |
| Type of grout (circle one): Cement Bentonite Mix                                                                                                             |                                                                         |  |  |  |  |
| Casing length <u>326</u> feet Casing diameter: <u>0"K4</u> inches Type of casing: <u>PVC</u>                                                                 |                                                                         |  |  |  |  |
| Screen length: <u>AO</u> feet Screen diameter: <u>A</u> inches Type of screen: <u>PVO</u>                                                                    |                                                                         |  |  |  |  |
| Screen slot size: • 008 inches Setting depth: From 326 feet to 346 feet                                                                                      |                                                                         |  |  |  |  |
| Type of completion (circle all applicable): Gravel packed Underreamed Telescoped Open hole Natural Development                                               |                                                                         |  |  |  |  |
| Other (describe):                                                                                                                                            |                                                                         |  |  |  |  |
| Top of lap pipe or reduction in casing:feet. If telescoped or more than one screen, describe on back of page                                                 |                                                                         |  |  |  |  |
| Logs run (circle all applicable): No log run Electric Gamma Ray Density Sonic Neutron Other:                                                                 |                                                                         |  |  |  |  |
| Name of organization running log(s): NIA<br>I certify that the well was drilled, constructed, and completed in a                                             | accordance with all applicable requirements of the Mississinni          |  |  |  |  |
| Department of Environmental Quality and/or the Mississippi Department of Health regulations and state laws.                                                  |                                                                         |  |  |  |  |
|                                                                                                                                                              |                                                                         |  |  |  |  |
| Jack Ridgdell 0-472                                                                                                                                          | Jack Kit dill                                                           |  |  |  |  |
| Print Name of Water Well Contractor and License No.                                                                                                          | Signature of Water Well Contractor                                      |  |  |  |  |
|                                                                                                                                                              |                                                                         |  |  |  |  |

\* . .

MAR 2 9 2006 BY: OLWR

E177 -

If well telescopes please sketch below and show depths.

'•

If more than one screen, show location of each on sketch

Signature of Water Well Confractor

MAR 2 9 2006 BY: OLWR