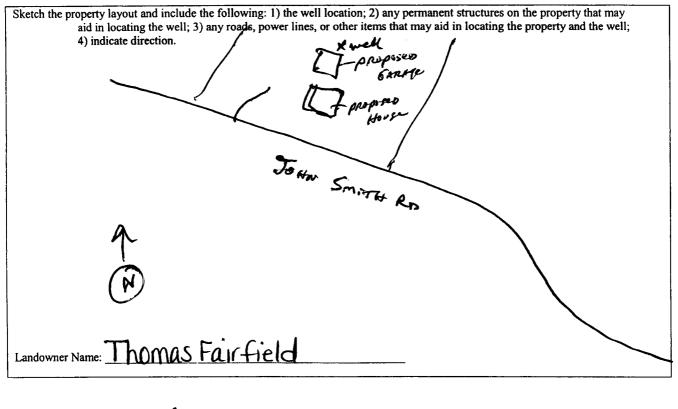

| Stata W                                                                                                                                                      | all Doport                                                              |  |  |  |  |
|--------------------------------------------------------------------------------------------------------------------------------------------------------------|-------------------------------------------------------------------------|--|--|--|--|
|                                                                                                                                                              | ell Report<br>For Office Use Only:                                      |  |  |  |  |
|                                                                                                                                                              | art 1<br>of Environmental Quality Aquifer:                              |  |  |  |  |
|                                                                                                                                                              |                                                                         |  |  |  |  |
|                                                                                                                                                              | weil #: E(77                                                            |  |  |  |  |
| Driller QUST ULTO VOLT State Jackson, M                                                                                                                      | S 39289-0631 L. S. Elevation:                                           |  |  |  |  |
|                                                                                                                                                              | 961-5210                                                                |  |  |  |  |
| (601)354                                                                                                                                                     | E-log #:                                                                |  |  |  |  |
| State Law requires that this report be prepared by the driller in detail and filed with the Department within 30 days of completion of drilling of the well. |                                                                         |  |  |  |  |
| Well Owner Information                                                                                                                                       | Well Location                                                           |  |  |  |  |
| Owner Name Thomas Fairfield                                                                                                                                  | Latitude: 30 • 35 • 23 Longitude: 088. 49 , 914                         |  |  |  |  |
| Mailing Address: John Smith RD                                                                                                                               | Method of Lat/Long (circle one): Conventional Survey,                   |  |  |  |  |
|                                                                                                                                                              | USGS quad, Hand-held GPS Survey-grade GPS                               |  |  |  |  |
| Vancleave, Ms 39565<br>City State Zip Code                                                                                                                   | Sal 1/2 Sin 1/2 Sec 19 Twn 755 Rng R8W                                  |  |  |  |  |
| City State Zip Code                                                                                                                                          | Distance Direction Negrat Town                                          |  |  |  |  |
| Telephone No. (228) 875-9052                                                                                                                                 | Distance Direction Nearest Town<br><u>4/2</u> Miles Nearest of Chromene |  |  |  |  |
| Well Data                                                                                                                                                    |                                                                         |  |  |  |  |
| Purpose of Well (circle one) Home Industrial Public Supply                                                                                                   | Irrigation Fish Culture Other:                                          |  |  |  |  |
|                                                                                                                                                              |                                                                         |  |  |  |  |
| Date well drilling started: <u>3-A-Oc</u> Date well drilling completed: <u>3-4-Qc</u>                                                                        |                                                                         |  |  |  |  |
| If flowing, method of flow regulation: Valve NA Other (describe)                                                                                             |                                                                         |  |  |  |  |
| Static Water Level: <u>95</u> feet above or below (circle one) land surface Date measured: <u>3-4-06</u>                                                     |                                                                         |  |  |  |  |
| Method of Measurement (circle one) steel tape electric tape                                                                                                  | (air line) other:                                                       |  |  |  |  |
| Hole depth: 346 Well depth: 346 Well grouted to a depth of 10 feet                                                                                           |                                                                         |  |  |  |  |
| Type of grout (circle one): Cement Bentonite Mix                                                                                                             |                                                                         |  |  |  |  |
| Casing length <u>326</u> feet Casing diameter: <u>0"K4</u> inches Type of casing: <u>PVC</u>                                                                 |                                                                         |  |  |  |  |
| Screen length: <u>AO</u> feet Screen diameter: <u>A</u> inches Type of screen: <u>PVO</u>                                                                    |                                                                         |  |  |  |  |
| Screen slot size: • 008 inches Setting depth: From 326 feet to 346 feet                                                                                      |                                                                         |  |  |  |  |
| Type of completion (circle all applicable): Gravel packed Underreamed Telescoped Open hole Natural Development                                               |                                                                         |  |  |  |  |
| Other (describe):                                                                                                                                            |                                                                         |  |  |  |  |
| Top of lap pipe or reduction in casing:feet. If telescoped or more than one screen, describe on back of page                                                 |                                                                         |  |  |  |  |
| Logs run (circle all applicable): No log run Electric Gamma Ray Density Sonic Neutron Other:                                                                 |                                                                         |  |  |  |  |
| Name of organization running log(s): NIA<br>I certify that the well was drilled, constructed, and completed in a                                             | accordance with all applicable requirements of the Mississinni          |  |  |  |  |
| Department of Environmental Quality and/or the Mississippi Department of Health regulations and state laws.                                                  |                                                                         |  |  |  |  |
|                                                                                                                                                              |                                                                         |  |  |  |  |
| Jack Ridgdell 0-472                                                                                                                                          | Jack Kit dill                                                           |  |  |  |  |
| Print Name of Water Well Contractor and License No.                                                                                                          | Signature of Water Well Contractor                                      |  |  |  |  |
|                                                                                                                                                              |                                                                         |  |  |  |  |

|                                                                            |                                         | STATE WI                                                                                                                                                                                                                  | ELL REPORT                                                                |                                |                               |
|----------------------------------------------------------------------------|-----------------------------------------|---------------------------------------------------------------------------------------------------------------------------------------------------------------------------------------------------------------------------|---------------------------------------------------------------------------|--------------------------------|-------------------------------|
| County: <u>Jac</u><br>Permit #:<br>Driller: <u>Cast</u><br>Date completed: | where wells av                          | Part 2<br>Pump Installer's Completion Report<br>Mississippi Department of Environmental Quality<br>Office of Land and Water Resources<br>P.O. Box 10631<br>Jackson, MS 39289-0631<br>(601)961-5210<br>(601)354-6938 (fax) |                                                                           | Aquifer:                       | EI77 <sup>2</sup>             |
| This report s<br>installation o                                            |                                         | ne pump installer in deta                                                                                                                                                                                                 | ail and filed with the Departm                                            | ent within 30 day              | /s of the                     |
| mistanation o                                                              | Well Owner Informa                      | tion                                                                                                                                                                                                                      | Well Location                                                             |                                |                               |
| Owner Name:                                                                | nomAsFairfie                            | d                                                                                                                                                                                                                         | Latitude: <u>088° 491964</u> "<br>58                                      |                                |                               |
| Mailing Address:_                                                          | Johnsmith                               | RD                                                                                                                                                                                                                        | Method of Lat/Long (circle onc): Conventional Survey,                     |                                |                               |
|                                                                            |                                         | USGS quad, Hand-held GPS, Survey-grade GPS                                                                                                                                                                                |                                                                           |                                |                               |
| Vancleave Ms 39565<br>City State Zip Code                                  |                                         |                                                                                                                                                                                                                           | SW 1/ SW 1/ Sec 19 Twn TSS Rng R8W                                        |                                |                               |
|                                                                            |                                         |                                                                                                                                                                                                                           | Distance Direction Nearest Town                                           |                                |                               |
| Telephone No. (208 875-9052                                                |                                         |                                                                                                                                                                                                                           | 4/2 Miles No RETATIONE LATIMER                                            |                                |                               |
|                                                                            | Pump Type<br>Circle one                 |                                                                                                                                                                                                                           |                                                                           | ower Type<br>Circle one        |                               |
| Air Lift                                                                   | Jet '                                   | Submersible                                                                                                                                                                                                               | Diesel Engine Gasoli                                                      | ine Engine                     | Natural Gas                   |
| Bucket                                                                     | Piston                                  | Turbine                                                                                                                                                                                                                   | Electric Motor Hand                                                       |                                | Tractor PTO                   |
| Centrifugal                                                                | Rotary                                  | Flowing Well                                                                                                                                                                                                              |                                                                           | (specify):                     |                               |
| Other (specify):                                                           |                                         | Horse Power Rating of Motor:                                                                                                                                                                                              |                                                                           |                                |                               |
| Date Pump Installed: 3-7-06                                                |                                         |                                                                                                                                                                                                                           | Setting Depth: 100FT. Drop Pipes feet                                     |                                |                               |
| Rated Pump Capa                                                            | city: <u>12</u>                         | Gallons Per Minute                                                                                                                                                                                                        | Number of Stages:                                                         | 0                              | -                             |
| Pump Test Data<br>Date Well Tested: 3-7-06                                 |                                         |                                                                                                                                                                                                                           |                                                                           | easuring Water I<br>Circle one | .evel                         |
|                                                                            | <u> </u>                                |                                                                                                                                                                                                                           | Air Line Electric Me                                                      | asuring Line                   | Steel Tape                    |
| Static Water Level                                                         | · //                                    | Below Land Surface                                                                                                                                                                                                        | Other (specify):                                                          |                                |                               |
|                                                                            | evel (B): <u>N/A</u> Feet               |                                                                                                                                                                                                                           |                                                                           |                                |                               |
|                                                                            | (A)]: <u>N/A</u> Feet                   |                                                                                                                                                                                                                           | For flowing well, measured s                                              |                                | •                             |
|                                                                            | e: <u>12</u><br>Test (minimum 4 hours): | -                                                                                                                                                                                                                         | Well yielded <u><u><u></u></u><br/><u><u>N</u><u>A</u> feet after</u></u> | ,                              | rawdown of<br>ours of pumping |
|                                                                            |                                         | nents are true to the best of                                                                                                                                                                                             |                                                                           | ,<br>,                         |                               |
| Print Name of Pur                                                          | mp Installer and License I              | vo. (if applicable)                                                                                                                                                                                                       | Signature of Pump I                                                       | nstaller                       | RECEIVE                       |
|                                                                            |                                         |                                                                                                                                                                                                                           |                                                                           |                                |                               |
|                                                                            |                                         |                                                                                                                                                                                                                           |                                                                           |                                | MAR 2 9 2008                  |