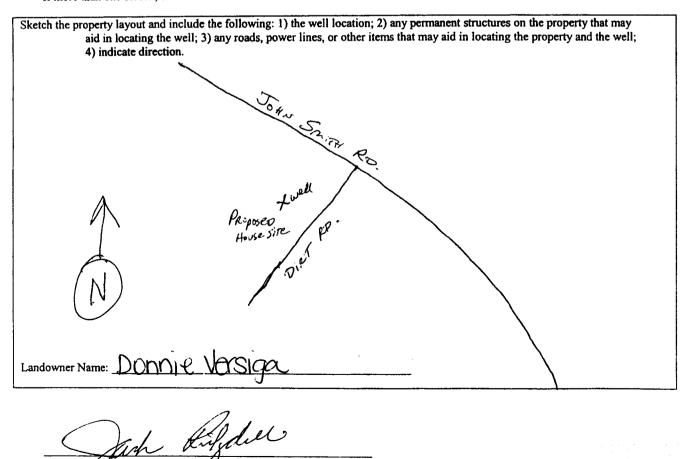

| Tankson                                                                                                                           | р                                  | art 1                                      | For Office Use Only:                |  |
|-----------------------------------------------------------------------------------------------------------------------------------|------------------------------------|--------------------------------------------|-------------------------------------|--|
| County: UCKSON                                                                                                                    | 1                                  | t of Environmental Quality                 | Aquifer:                            |  |
| Permit #:                                                                                                                         | Office of Land and Water Resources |                                            | Well #: E-137                       |  |
| Driller Coast Water Well SRV.                                                                                                     |                                    | Box 10631                                  | •                                   |  |
|                                                                                                                                   |                                    | IS 39289-0631                              | L. S. Elevation:                    |  |
| Date drilling completed: (1-28-07                                                                                                 |                                    | 961-5210<br>4-6938 (fax)                   | E-log #:                            |  |
|                                                                                                                                   | ] (001)55                          | 1-0550 (lun)                               |                                     |  |
| State Law requires that this rep<br>30 days of completion of drilling                                                             |                                    | driller in detail and filed w              | ith the Department within           |  |
| Well Owner Information                                                                                                            |                                    | Well                                       | Location                            |  |
| Owner Name_DONNIE VERSIGA                                                                                                         |                                    |                                            | " Longitude <u>088 ° 49 · U80 °</u> |  |
| Mailing Address: John Smith Rd.                                                                                                   |                                    | Method of Lat/Long (circle on              | e): Conventional Survey,            |  |
| 1                                                                                                                                 |                                    | USGS quad, Hand-held GPS, Survey-grade GPS |                                     |  |
| City State Zip Code                                                                                                               |                                    | NE 1/4 NW 1/4 Sec 30 Twn 735 Rng/R8W       |                                     |  |
| Telephone No. (28) 3(010-10944                                                                                                    |                                    | Distance Direction  Miles WNW              | Nearest Town of VANCLEAVE           |  |
|                                                                                                                                   | Well Data                          |                                            |                                     |  |
|                                                                                                                                   |                                    |                                            |                                     |  |
| Purpose of Well (circle one Home Industrial Public Supply Irrigation Fish Culture Other:                                          |                                    |                                            |                                     |  |
| Date well drilling started: 10-27-07 Date well drilling completed: 10-28-07                                                       |                                    |                                            |                                     |  |
| If flowing, method of flow regulation: Valve Other (describe)                                                                     |                                    |                                            |                                     |  |
| Static Water Level:feet above or below (circle one) land surface Date measured:                                                   |                                    |                                            |                                     |  |
| Method of Measurement (circle one) steel tape electric tape air line other:                                                       |                                    |                                            |                                     |  |
| Hole depth: 390' Well depth: 390' Well grouted to a depth of 10 feet                                                              |                                    |                                            |                                     |  |
| Type of grout (circle one): Cement Bentonite Mix                                                                                  |                                    |                                            |                                     |  |
| Casing length: 381 feet Casing diameter: 3 inches Type of casing: DVC                                                             |                                    |                                            |                                     |  |
| Screen length: 15 feet Screen diameter:inches Type of screen:                                                                     |                                    |                                            |                                     |  |
| Screen slot size:                                                                                                                 |                                    |                                            |                                     |  |
| Type of completion (circle all applicable): Gravel packed Underreamed Telescoped Open hole Natural Development                    |                                    |                                            |                                     |  |
| Other (describe):                                                                                                                 |                                    |                                            |                                     |  |
| Top of lap pipe or reduction in casing:feet. If telescoped or more than one screen, describe on back of page                      |                                    |                                            |                                     |  |
| Logs run (circle all applicable) No log run Electric Gamma Ray Density Sonic Neutron Other:                                       |                                    |                                            |                                     |  |
| Name of organization running log(s): NIA                                                                                          |                                    |                                            |                                     |  |
| I certify that the well was drilled, constructed, and completed in accordance with all applicable requirements of the Mississippi |                                    |                                            |                                     |  |
| Department of Environmental Quality and/or the Mississippi Department of Health regulations and state laws.                       |                                    |                                            |                                     |  |
| Jack Ridgdell O-L                                                                                                                 | 172                                | Buch                                       | Chee                                |  |
| Print Name of Water Well Contractor and I                                                                                         | License No.                        | Signature of V                             | Vater Well Contractor               |  |