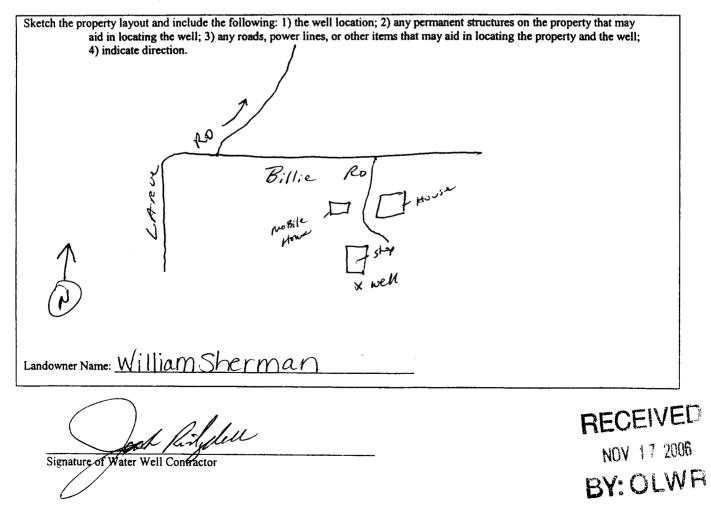

If more than one screen, show location of each on sketch

| STATE                                                                                                                                                     | WELL REPORT                                                                                         |          |
|-----------------------------------------------------------------------------------------------------------------------------------------------------------|-----------------------------------------------------------------------------------------------------|----------|
| Mississippi Depa                                                                                                                                          | Part 2<br>aller's Completion Report<br>artment of Environmental Quality<br>Land and Water Resources | :        |
| Driller OUST WATER UCTION Jacks                                                                                                                           | P.O. Box 10631<br>son, MS 39289-0631<br>(601)961-5210<br>01)354-6938 (fax)<br>Elevation:            |          |
|                                                                                                                                                           | n detail and filed with the Department within 30 days of the                                        |          |
| installation of pump.<br>Well Owner Information                                                                                                           | Well Location                                                                                       | <u></u>  |
| Owner Name: William Sherman                                                                                                                               | Latitude: 30°34′338′Longitude: 088°50′(                                                             | 23       |
| Mailing Address: 1420 Billie, Rd.                                                                                                                         | Method of Lat/Long (circle one): Conventional Survey,                                               |          |
|                                                                                                                                                           | USGS quad, (Hand-held GPS) Survey-grade GI                                                          | PS       |
| Vancleave MS 39565                                                                                                                                        | NW 1/4 NW 1/4 Sec 36 Twn 755 Rng R9                                                                 | <i>w</i> |
| City State Zip Code                                                                                                                                       | Distance Direction Nearest Town                                                                     |          |
| Telephone No. 228 697-0385                                                                                                                                | 10 Miles WNW of VANdence                                                                            |          |
| Pump Type<br>Circle one                                                                                                                                   | Power Type<br>Circle one                                                                            |          |
| Air Lift (Jet) Submersible                                                                                                                                | Diesel Engine Gasoline Engine Natural C                                                             | las      |
| Bucket Piston Turbine                                                                                                                                     | Electric Motor Hand Tractor P                                                                       |          |
| Centrifugal Rotary Flowing Well                                                                                                                           | Windmill Other (specify):                                                                           |          |
| Other (specify):                                                                                                                                          | Horse Power Rating of Motor:                                                                        | _        |
| Date Pump Installed: 10-25-06                                                                                                                             | Setting Depth: 100 FT. Drop pipe_feet                                                               |          |
| Rated Pump Capacity: Gallons Per Minute                                                                                                                   |                                                                                                     |          |
| Pump Test Data                                                                                                                                            | Method of Measuring Water Level<br>Circle one                                                       |          |
| Date Well Tested:                                                                                                                                         |                                                                                                     |          |
| Static Water Level (A):Feet Below Land Surface                                                                                                            | Other (specify):                                                                                    |          |
| Pumping Water Level (B): <u>N/A</u> Feet Below Land Surface                                                                                               |                                                                                                     |          |
| Drawdown [(B) – (A)]: $N/A$ Feet Below Land Surface                                                                                                       | For flowing well, measured shut in head: $\frac{N/A}{F}$ fe                                         | et       |
| Test Pumping Rate:Gallons Per Minute                                                                                                                      |                                                                                                     |          |
| Duration of Pump Test (minimum 4 hours): hours                                                                                                            | <u>N/A</u> feet after <u>N/A</u> hours of pumpi                                                     | ng       |
|                                                                                                                                                           |                                                                                                     |          |
| I HEREBY CERTIFY that the above statements are true to the b<br><u>JACK Ridgdell 0-47</u><br>Print Name of Pump Installer and License No. (if applicable) | Signature of Pump Installer NOV 17                                                                  | \V<br>+γ |