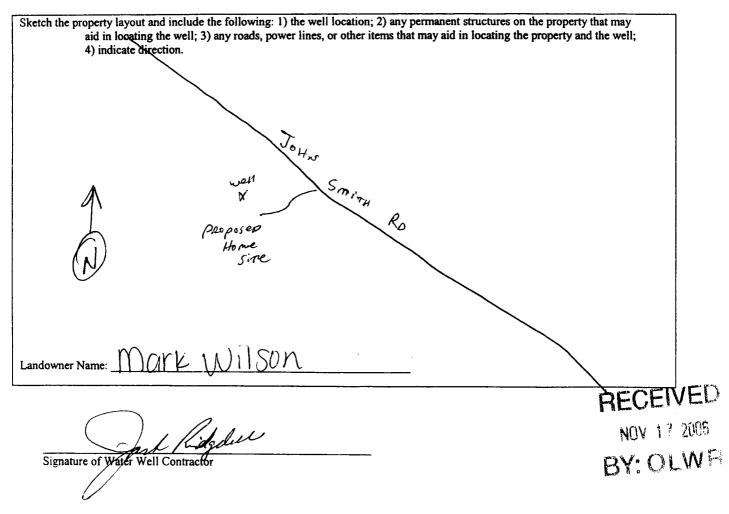

۲

•

~

.

E-128

If well telescopes please sketch below and show depths.

Ground Level

.