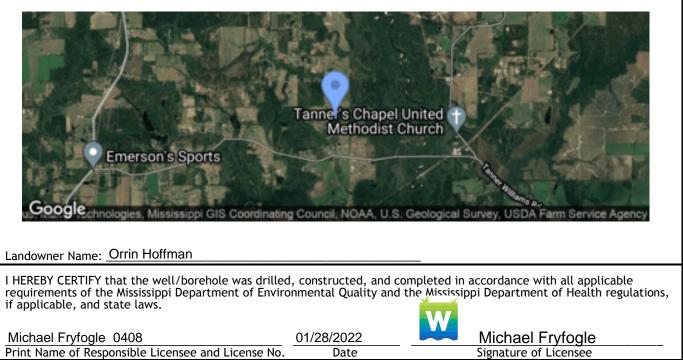

If more than one screen, show location of each on sketch

Sketch the property layout and include the following:

1) the well location

2) any permanent structures on the property that may aid in locating the well

3) any roads, power lines, or other items that may aid in locating the property and the well

4) north arrow