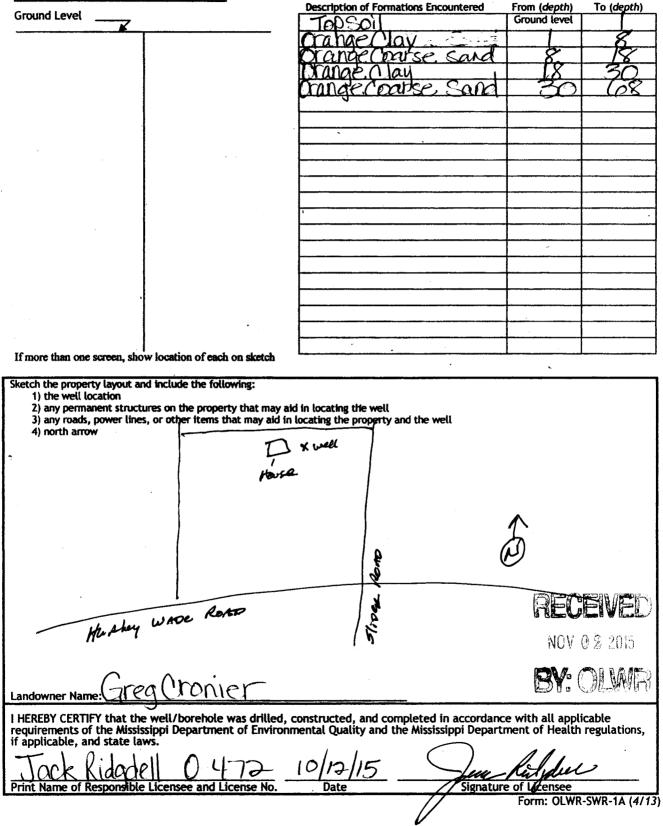

. · ·

| county: JOCKSON |
|-----------------|
| Permit #:       |

| For     | Office Use Only: |
|---------|------------------|
| Well #: | D.398            |

The sketch below only required for water wells

Description of formations encountered must be provided for all wells and boreholes, unless specifically exempted by regulations

## If well telescopes, show depths on sketch.

| . *                                                                                                                                      |                                                                                         |                                         |  |  |
|------------------------------------------------------------------------------------------------------------------------------------------|-----------------------------------------------------------------------------------------|-----------------------------------------|--|--|
| STATE W                                                                                                                                  | ELL REPORT                                                                              |                                         |  |  |
| County: JACKEDN                                                                                                                          | Part 2                                                                                  |                                         |  |  |
| Dump Installa                                                                                                                            | r's Completion Report                                                                   | For Office Use Only:                    |  |  |
| Mississippi Departn                                                                                                                      | Mississippi Department of Environmental Quality   Well #:                               |                                         |  |  |
|                                                                                                                                          | d and Water Resources<br>O. Box 2309                                                    |                                         |  |  |
| Jackso                                                                                                                                   | Jackson, MS 39225-2309 Aquifer:                                                         |                                         |  |  |
|                                                                                                                                          | 01)961-5210                                                                             |                                         |  |  |
| (601)<br>This part of the report must be completed by a licensed water<br>of the report must be attacked and both parts filed with the D | 360-0535 (fax)<br>well contractor or a licensed pur<br>magnetizes the choice address in | up installer. A copy of Part 1          |  |  |
| Well Owner Information                                                                                                                   | Well L                                                                                  |                                         |  |  |
| Owner Name Gregeronier                                                                                                                   | Latitude: 20,391 45.00 on                                                               | oitude () 8°31                          |  |  |
| Mailing Address: LOIS TWINS Road                                                                                                         | Method of Lat/Long (check one)                                                          |                                         |  |  |
| maning Address                                                                                                                           |                                                                                         | · · · · · · · · · · · · · · · · · · ·   |  |  |
| Non Diel ma zaria                                                                                                                        | USGS quad, Hand-held GI                                                                 | <b>,                               </b> |  |  |
| City Storn K, MS 39562                                                                                                                   | NW NE 4, Sec 31 T 45 R 5W                                                               |                                         |  |  |
| m an anil                                                                                                                                | (Distance) (Direction) of Horsky (Nearest Town)                                         |                                         |  |  |
| Telephone No. (2015)                                                                                                                     | (Distance) (Direction)                                                                  | (Nearest Town)                          |  |  |
| Pump Tyr                                                                                                                                 | e (circle one)                                                                          |                                         |  |  |
| Submersible Turbine Air Lift Centrifugal Flowing Well                                                                                    | Jet Piston Rotary Other (de                                                             | scribe):                                |  |  |
| Date Pump Installed: 10-9-15                                                                                                             | ated Pump Capacity:/                                                                    | 2Gallons Per Minute                     |  |  |
| Is This Pump (circle one): New Repaired Replacemer                                                                                       | t                                                                                       |                                         |  |  |
| Power Ty                                                                                                                                 | e (circle one)                                                                          |                                         |  |  |
| Electric Diesel Gasoline Natural Gas Tractor PTO Win                                                                                     | imill Other (describe):                                                                 |                                         |  |  |
| Horse Power Rating of Motor: 1 HP Setting Dept                                                                                           | h: <u>40FTDP</u> feet Number                                                            | of Stages:                              |  |  |
| Pump Test Data                                                                                                                           | or Non Flowing Well                                                                     | · · · · · · · · · · · · · · · · · · ·   |  |  |
| Date Well Tested: <u>10-9-15</u>                                                                                                         | Duration of Pump Test (minim                                                            | um 4 hours): <u>5</u> hours             |  |  |
| Static Water Level (A): Feet Below Land Surface                                                                                          | Pumping Water Level (B):                                                                | NA Feet Below Land Surface              |  |  |
| Drawdown [(B) - (A)]:NAFeet Below Land Surf                                                                                              | ace Test Pumping Rate:                                                                  | Gallons Per Minute                      |  |  |
| Method of measurement (circle one): Steel tape Electric ta                                                                               |                                                                                         |                                         |  |  |
|                                                                                                                                          | a for Flowing Well                                                                      |                                         |  |  |
|                                                                                                                                          | ) A-                                                                                    |                                         |  |  |
| Well yieldedGPM with a drawdown of                                                                                                       | •                                                                                       | hours of pumping                        |  |  |
|                                                                                                                                          |                                                                                         |                                         |  |  |
|                                                                                                                                          | nstallation                                                                             |                                         |  |  |
| Meter Manufacturer:                                                                                                                      | HA.                                                                                     |                                         |  |  |
| Meter Model Number/Name: IV A Type of Meter:                                                                                             |                                                                                         |                                         |  |  |
| Totalizer Register Unit and Multiplier Factor (AF x .001, gal                                                                            | x 1000, etc):                                                                           |                                         |  |  |
| Installation Date: Meter installed by:                                                                                                   |                                                                                         |                                         |  |  |
| Is This Meter (circle one): New Repaired Replaceme                                                                                       | nt                                                                                      |                                         |  |  |
| Important: By submitting the above information you are co                                                                                | rtifying that this meter was insta                                                      | lled to manufacturer standards.         |  |  |
| For agricultural wells, a list of ap                                                                                                     | proved meters is on the MDEQ w                                                          | ebsite.                                 |  |  |
| I HEREBY CERTIFY that the above statements are true to th                                                                                | e best of my knowledge.                                                                 |                                         |  |  |
| That Ridadell N-477                                                                                                                      | 10/12/15                                                                                |                                         |  |  |
| Print Name of Pump Installer and License No. (if opplicable)                                                                             |                                                                                         | tune of Pump Installer                  |  |  |
|                                                                                                                                          | /                                                                                       | Form: OLWR-SWR-1B (4/13)                |  |  |
|                                                                                                                                          | ()                                                                                      | / NUY U & 20                            |  |  |
|                                                                                                                                          |                                                                                         | BY: OLM                                 |  |  |
|                                                                                                                                          |                                                                                         |                                         |  |  |